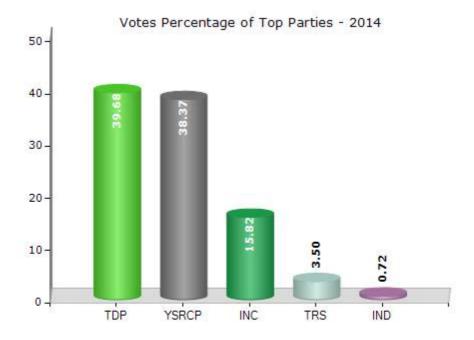

#### **Summary Result of Assembly Election - 2014**

| Candidate Name                      | Party | Votes | Votes % |
|-------------------------------------|-------|-------|---------|
| Sandra Venkata Veeraiah             | TDP   | 75490 | 39.68   |
| Matta Dayanand Vijay Kumar          | YSRCP | 73005 | 38.37   |
| Chandra Sekhar Sambhani             | INC   | 30105 | 15.82   |
| Pidamarthy Ravi                     | TRS   | 6666  | 3.5     |
| Amarlapudi Ramu                     | IND   | 1361  | 0.72    |
| Kotaiah Rentapally                  | PPOI  | 1070  | 0.56    |
| Akkirala Venkateswarlu @ Manishapal | IND   | 979   | 0.51    |
| Damalla Satyanarayana               | BSP   | 684   | 0.36    |
|                                     | NOTA  | 905   | 0.48    |