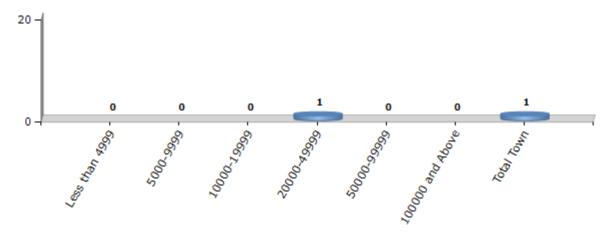

#### **Number of Towns by Population Size - 2011**

| Less than | 5000-9999 | 10000- | 20000- | 50000- | 100000 and | Total |
|-----------|-----------|--------|--------|--------|------------|-------|
| 4999      |           | 19999  | 49999  | 99999  | Above      | Town  |
| 0         | 0         | 0      | 1      | 0      | 0          | 1     |

Number of Towns by Population Size - 2011