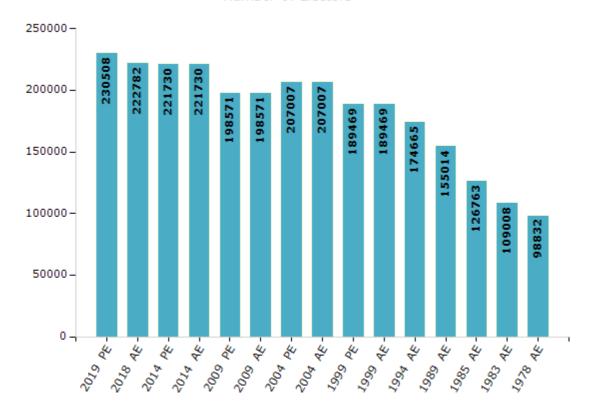

#### **Electors by Male & Female**

| Year    | Male   | Female | Others | Total  | Year    | Male  | Female | Others | Total  |
|---------|--------|--------|--------|--------|---------|-------|--------|--------|--------|
| 2019 PE | 113999 | 116505 | 4      | 230508 | 1994 AE | 88681 | 85984  | -      | 174665 |
| 2018 AE | 110538 | 112238 | 6      | 222782 | 1989 AE | 79856 | 75158  | -      | 155014 |
| 2014 PE | 110393 | 111330 | 7      | 221730 | 1985 AE | 63917 | 62846  | -      | 126763 |
| 2014 AE | 110393 | 111330 | 7      | 221730 | 1983 AE | 54513 | 54495  | -      | 109008 |
| 2009 PE | 98836  | 99735  | -      | 198571 | 1978 AE | 49496 | 49336  | -      | 98832  |
| 2009 AE | 98836  | 99735  | -      | 198571 | 1972 AE | -     | -      | -      | -      |
| 2004 PE | 103221 | 103786 | -      | 207007 | 1967 AE | -     | -      | -      | -      |
| 2004 AE | 103221 | 103786 | -      | 207007 | 1962 AE | -     | -      | -      | -      |
| 1999 PE | 94621  | 94848  | -      | 189469 | 1957 AE | -     | -      | -      | -      |
| 1999 AE | 94621  | 94848  | -      | 189469 | 1955 AE | -     | -      | -      | -      |

#### Number of Electors

 $\textbf{Note:} \ \mathsf{AE:} \ \mathsf{Assembly} \ \mathsf{Election}, \ \mathsf{PE:} \ \mathsf{Assembly} \ \mathsf{Segment} \ \mathsf{of} \ \mathsf{Parliamentary} \ \mathsf{Election}$ 