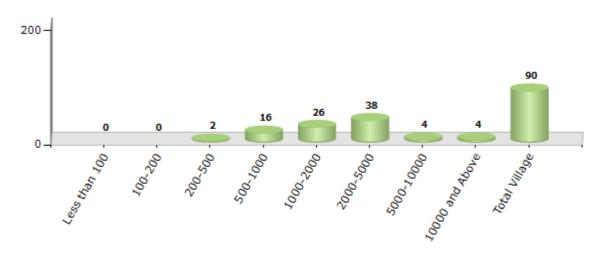

#### Number of Villages by Population Size - 2011

| Less<br>than<br>100 | 100-<br>200 | 200-<br>500 | 500-<br>1000 | 1000-<br>2000 | 2000-<br>5000 | 5000-<br>10000 | 10000<br>and<br>Above | Total<br>Village |
|---------------------|-------------|-------------|--------------|---------------|---------------|----------------|-----------------------|------------------|
| 0                   | 0           | 2           | 16           | 26            | 38            | 4              | 4                     | 90               |

Number of Villages by Population Size - 2011