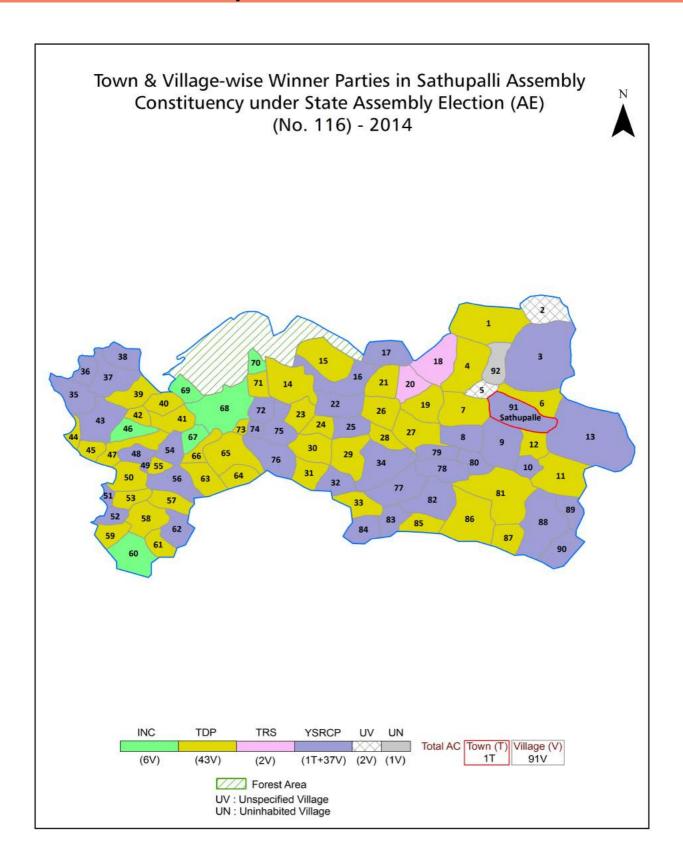

Printed in India

| No. | Particulars                                                                                                                                                                                                                                                                                                                                                                                                                                                                              | Page No. |  |  |  |
|-----|------------------------------------------------------------------------------------------------------------------------------------------------------------------------------------------------------------------------------------------------------------------------------------------------------------------------------------------------------------------------------------------------------------------------------------------------------------------------------------------|----------|--|--|--|
| 1   | Introduction  Assembly Constituency - (Vidhan Sabha) at a Glance   Features of Assembly as per Delimitation Commission of India (2008)                                                                                                                                                                                                                                                                                                                                                   | 1-2      |  |  |  |
| 2   | Location and Political Maps  Location Map   Boundaries of Assembly Constituency - (Vidhan Sabha) in  District   Boundaries of Assembly Constituency under Parliamentary  Constituency - (Lok Sabha)   Town & Village-wise Winner Parties- 2019-PE,  2018-AE, 2014-PE, 2014-AE, 2009-PE and 2009-AE                                                                                                                                                                                       | 3-11     |  |  |  |
| 3   | Administrative Setup (2011)  District   Sub-district   Towns   Villages   Inhabited Villages   Uninhabited Villages   Village Panchayat   Intermediate Panchayat                                                                                                                                                                                                                                                                                                                         | 12-18    |  |  |  |
| 4   | Demographics (2011)  Population   Households   Rural/Urban Population   Towns and Villages by Population Size   Sex Ratio (Total & 0-6 Years)   Religious Population   Social Population   Literacy Rate                                                                                                                                                                                                                                                                                 | 19-20    |  |  |  |
| 5   | Electoral Features  Important Dates of Last Elections Held   Electors by Gender   Service Electors   Voters   Voters Turnout   Polling Stations & Average Number of Electors per Polling Station   Electors by Age Group   Present Elected Representatives                                                                                                                                                                                                                               | 21-26    |  |  |  |
| 6   | Historical Summary Election Results  Vote Share of Major Parties   Winning Margin (Number & Percentage)   Polarity of Parties   Summary Result of Assembly Segment of Parliamentary Election 2019, 2014, 2009, 2004 and 1999   Summary Result of Assembly Elections 2018, 2014, 2009, 2004, 1999, 1994, 1989, 1985, 1983 and 1978                                                                                                                                                        | 27-45    |  |  |  |
| 7   | Polling Station Level Election Results  Name and Number of Polling Station 2019-PE, 2018-AE, 2014-PE, 2014-AE, 2009-PE and 2009-AE   Polling Station-wise Electors, Voters & Voters Turnout 2019-PE, 2018-AE, 2014-PE, 2014-AE, 2009-PE and 2009-AE   Polling Station wise Elections Results 2019-PE, 2018-AE, 2014-PE, 2014-AE, 2009-PE and 2009-AE                                                                                                                                     | 46-202   |  |  |  |
| 8   | Share of Assembly Constituency Share of Assembly Constituency - (Vidhan Sabha) in State, District and Parliamentary Constituency - (Lok Sabha)                                                                                                                                                                                                                                                                                                                                           | 203      |  |  |  |
| 9   | Socio-Economic Amenities (2011)  Access to Administrative Units   Agricultural, Manufacturing and Industrial Commodities   Demographic Indicators   Education   Health & Manpower   Drinking Water Supply   Sanitation   Entertainment and Recreations Infrastructure   Power   Food Allocation Distribution and Marketing of Agriculture Commodities Infrastructure   Transport and Road Infrastructure   Communication   Banking and Financial Services   Land Use   Irrigation Source |          |  |  |  |
| 10  | Abbreviation & Sources                                                                                                                                                                                                                                                                                                                                                                                                                                                                   | 220-221  |  |  |  |
| 11  | Disclaimer                                                                                                                                                                                                                                                                                                                                                                                                                                                                               | 222      |  |  |  |

### **Location & Political Map**