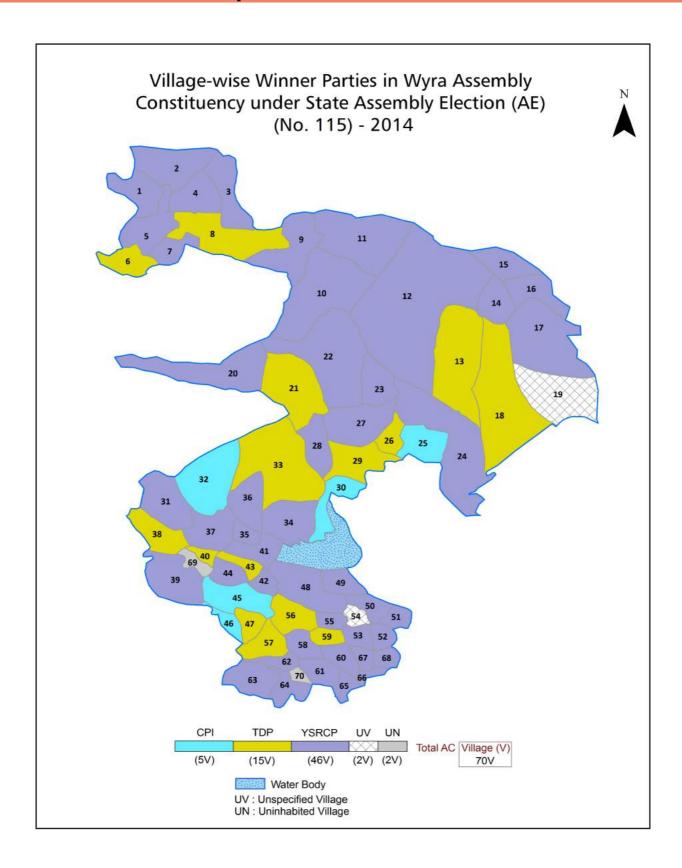

| 178-179  |
| 11  | Disclaimer                                                                                                                                                                                                                                                                                                                                                                                                                                              | 180      |

### **Location & Political Map**



#### **Administrative Setup**

#### List of Village Panchayat & Intermediate Panchayat (Block) Name - 2011

| Village Name        | Village Panchayat Name                                    | Intermediate Panchayat<br>Name |
|---------------------|-----------------------------------------------------------|--------------------------------|
| Ammapalem           | Ammapalem                                                 | Konijerla                      |
| Arikayalapadu       | Arikayalapadu                                             | Enkuru                         |
| Astnagurthy         | Astnagurthy                                               | Wyra                           |
| Bajumallaigudem     | Bajumallaigudem                                           | Singareni