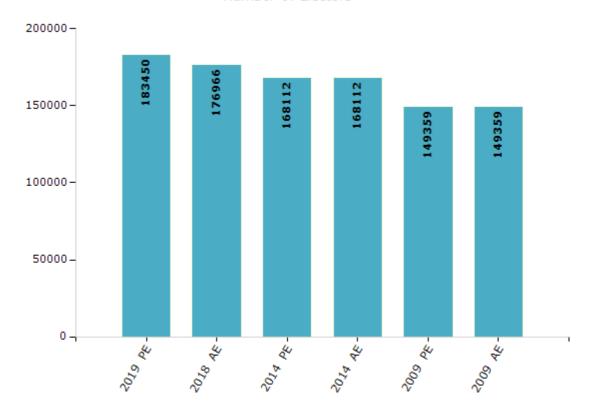

#### Number of Electors

Note: AE: Assembly Election, PE: Assembly Segment of Parliamentary Election

#### **Electors by Male & Female**

| Year    | Male  | Female | Others | Total  | Year    | Male | Female | Others | Total |
|---------|-------|--------|--------|--------|---------|------|--------|--------|-------|
| 2019 PE | 90442 | 93004  | 4      | 183450 | 1994 AE | -    | -      | -      | -     |
| 2018 AE | 87767 | 89193  | 6      | 176966 | 1989 AE | -    | -      | -      | -     |
| 2014 PE | 83440 | 84672  | 0      | 168112 | 1985 AE | -    | -      | -      | -     |
| 2014 AE | 83440 | 84672  | 0      | 168112 | 1983 AE | -    | -      | -      | -     |
| 2009 PE | 74188 | 75171  | -      | 149359 | 1978 AE | -    | -      | -      | -     |
| 2009 AE | 74188 | 75171  | -      | 149359 | 1972 AE | -    | -      | -      | -     |
| 2004 PE | -     | -      | -      | -      | 1967 AE | -    | -      | -      | -     |
| 2004 AE | -     | -      | -      | -      | 1962 AE | -    | -      | -      | -     |
| 1999 PE | -     | -      | -      | -      | 1957 AE | -    | -      | -      | -     |
| 1999 AE | -     | -      | -      | -      | 1955 AE | -    | -      | -      | -     |