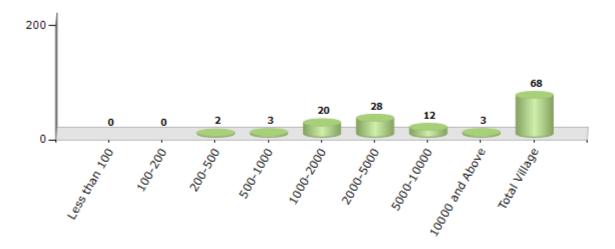

#### Number of Villages by Population Size - 2011

| Less<br>than<br>100 | 100-<br>200 | 200-<br>500 | 500-<br>1000 | 1000-<br>2000 | 2000-<br>5000 | 5000-<br>10000 | 10000<br>and<br>Above | Total<br>Village |
|---------------------|-------------|-------------|--------------|---------------|---------------|----------------|-----------------------|------------------|
| 0                   | 0           | 2           | 3            | 20            | 28            | 12             | 3                     | 68               |

Number of Villages by Population Size - 2011