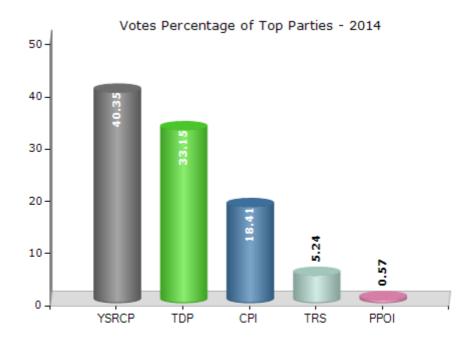

#### **Summary Result of Assembly Election - 2014**

| Candidate Name          | Party | Votes | Votes % |
|-------------------------|-------|-------|---------|
| Banoth Madan Lal        | YSRCP | 59318 | 40.35   |
| Banoth Balaji           | TDP   | 48735 | 33.15   |
| Dr.Narayana Moodu       | CPI   | 27071 | 18.41   |
| Dr.Banoth Chandravathi  | TRS   | 7704  | 5.24    |
| Bhukya Bhudesh          | PPOI  | 845   | 0.57    |
| Banoth Venkatiya        | BSP   | 781   | 0.53    |
| Bachala Laxmaiah        | IND   | 562   | 0.38    |
| Duggirala Srinivasa Rao | IND   | 413   | 0.28    |
| Tejavath Narasimha Rao  | IND   | 387   | 0.26    |
| Vasam Ramakrishna Dora  | JaSPa | 283   | 0.19    |
|                         | NOTA  | 912   | 0.62    |