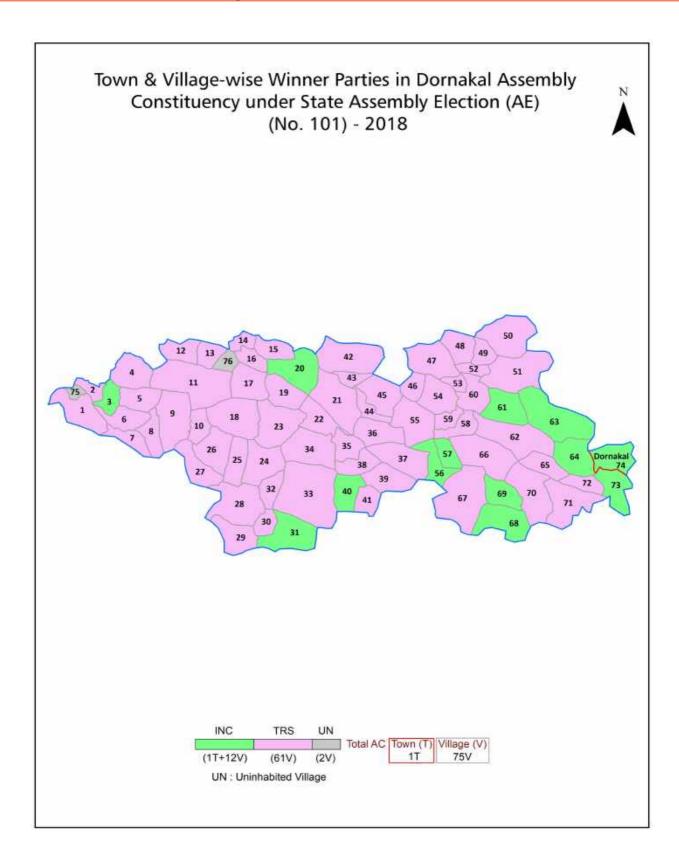

Printed in India

| No. | Particulars                                                                                                                                                                                                                                                                                                                                                                                                                                                                              | Page No. |
|-----|------------------------------------------------------------------------------------------------------------------------------------------------------------------------------------------------------------------------------------------------------------------------------------------------------------------------------------------------------------------------------------------------------------------------------------------------------------------------------------------|----------|
| 1   | Introduction  Assembly Constituency - (Vidhan Sabha) at a Glance   Features of Assembly as per Delimitation Commission of India (2008)                                                                                                                                                                                                                                                                                                                                                   | 1-2      |
| 2   | Location and Political Maps  Location Map   Boundaries of Assembly Constituency - (Vidhan Sabha) in District   Boundaries of Assembly Constituency under Parliamentary Constituency - (Lok Sabha)   Town & Village-wise Winner Parties- 2024-PE, 2023-AE, 2019-PE, 2018-AE, 2014-PE, 2014-AE, 2009-PE and 2009-AE                                                                                                                                                                        | 3-11     |
| 3   | Administrative Setup (2011)  District   Sub-district   Towns   Villages   Inhabited Villages   Uninhabited Villages   Village Panchayat   Intermediate Panchayat                                                                                                                                                                                                                                                                                                                         | 12-16    |
| 4   | <b>Demographics (2011)</b> Population   Households   Rural/Urban Population   Towns and Villages by Population Size   Sex Ratio (Total & 0-6 Years)   Religious Population   Social Population   Literacy Rate                                                                                                                                                                                                                                                                           | 17-18    |
| 5   | Electoral Features  Important Dates of Last Elections Held   Electors by Gender   Service Electors   Voters   Voters Turnout   Polling Stations & Average Number of Electors per Polling Station   Electors by Age Group   Present Elected Representatives                                                                                                                                                                                                                               | 19-24    |
| 6   | Historical Summary Election Results  Vote Share of Major Parties   Winning Margin (Number & Percentage)   Polarity of Parties   Summary Result of Assembly Segment of Parliamentary Election 2024, 2019, 2014, 2009, 2004 and 1999   Summary Result of Assembly Elections 2023, 2018, 2014, 2009, 2004, 1999, 1994, 1989, 1985, 1983, 1978, 1972, 1967, 1962 and 1957                                                                                                                    | 25-47    |
| 7   | Polling Station Level Election Results  Name and Number of Polling Station 2024-PE, 2023-AE, 2019-PE, 2018-AE, 2014-PE, 2014-AE, 2009-PE and 2009-AE   Polling Station-wise Electors, Voters & Voters Turnout 2024-PE, 2023-AE, 2019-PE, 2018-AE, 2014-PE, 2014-AE, 2009-PE and 2009-AE   Polling Station wise Elections Results 2024-PE, 2023-AE, 2019-PE, 2018-AE, 2014-PE, 2014-AE, 2009-PE and 2009-AE                                                                               | 48-191   |
| 8   | Share of Assembly Constituency Share of Assembly Constituency - (Vidhan Sabha) in State, District and Parliamentary Constituency - (Lok Sabha)                                                                                                                                                                                                                                                                                                                                           | 192      |
| 9   | Socio-Economic Amenities (2011)  Access to Administrative Units   Agricultural, Manufacturing and Industrial Commodities   Demographic Indicators   Education   Health & Manpower   Drinking Water Supply   Sanitation   Entertainment and Recreations Infrastructure   Power   Food Allocation Distribution and Marketing of Agriculture Commodities Infrastructure   Transport and Road Infrastructure   Communication   Banking and Financial Services   Land Use   Irrigation Source | 194-208  |
| 10  | Abbreviation & Sources                                                                                                                                                                                                                                                                                                                                                                                                                                                                   | 209-210  |
| 11  | Disclaimer                                                                                                                                                                                                                                                                                                                                                                                                                                                                               | 211      |