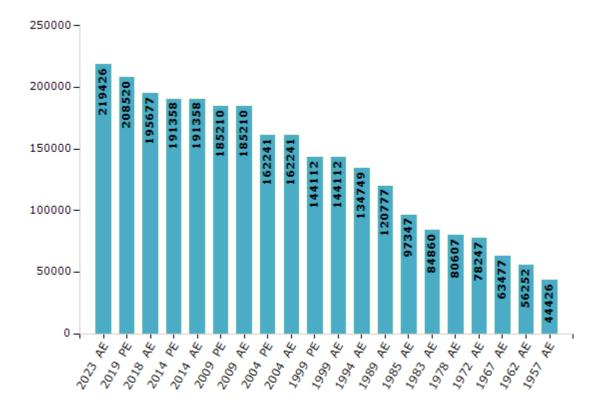

#### **Electors by Male & Female**

| Year    | Male   | Female | Others | Total  |
|---------|--------|--------|--------|--------|
| 2023 AE | 108366 | 111052 | 8      | 219426 |
| 2019 PE | 103485 | 105030 | 5      | 208520 |
| 2018 AE | 97585  | 98087  | 5      | 195677 |
| 2014 PE | 94831  | 96526  | 1      | 191358 |
| 2014 AE | 94831  | 96526  | 1      | 191358 |
| 2009 PE | 90398  | 94812  | -      | 185210 |
| 2009 AE | 90398  | 94812  | -      | 185210 |
| 2004 PE | 80335  | 81906  | -      | 162241 |
| 2004 AE | 80335  | 81906  | -      | 162241 |
| 1999 PE | 72190  | 71922  | -      | 144112 |
| 1999 AE | 72190  | 71922  | -      | 144112 |

| Year    | Male  | Female | Others | Total  |
|---------|-------|--------|--------|--------|
| 1994 AE | 68055 | 66694  | -      | 134749 |
| 1989 AE | 61038 | 59739  | -      | 120777 |
| 1985 AE | 48912 | 48435  | -      | 97347  |
| 1983 AE | 43264 | 41596  | -      | 84860  |
| 1978 AE | 39989 | 40618  | -      | 80607  |
| 1972 AE | 38753 | 39494  | -      | 78247  |
| 1967 AE | -     | -      | -      | 63477  |
| 1962 AE | -     | -      | -      | 56252  |
| 1957 AE | -     | -      | -      | 44426  |
| 1955 AE | -     | -      | -      | -      |

#### Number of Electors

Note: AE: Assembly Election, PE: Assembly Segment of Parliamentary Election