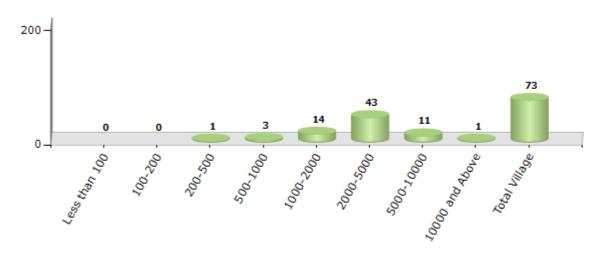

#### **Number of Villages by Population Size - 2011**

| Less<br>than<br>100 | 100-<br>200 | 200-<br>500 | 500-<br>1000 | 1000-<br>2000 | 2000-<br>5000 | 5000-<br>10000 | 10000<br>and<br>Above | Total<br>Village |
|---------------------|-------------|-------------|--------------|---------------|---------------|----------------|-----------------------|------------------|
| 0                   | 0           | 1           | 3            | 14            | 43            | 11             | 1                     | 73               |

Number of Villages by Population Size - 2011