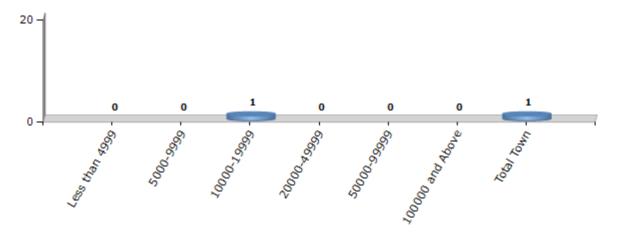

#### **Number of Towns by Population Size - 2011**

| Less than | 5000-9999 | 10000- | 20000- | 50000- | 100000 and | Total |
|-----------|-----------|--------|--------|--------|------------|-------|
| 4999      |           | 19999  | 49999  | 99999  | Above      | Town  |
| 0         | 0         | 1      | 0      | 0      | 0          | 1     |

Number of Towns by Population Size - 2011