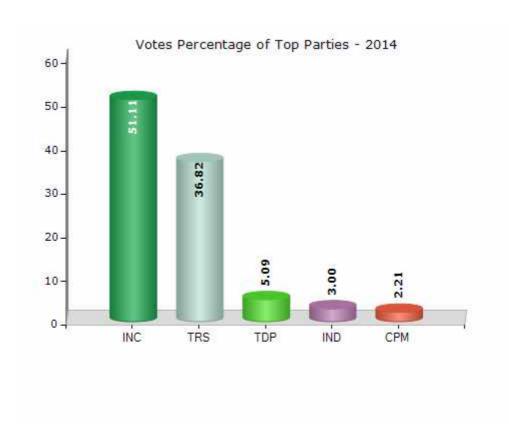

#### **Summary Result of Assembly Election - 2014**

| Candidate Name              | Party | Votes | Votes % |
|-----------------------------|-------|-------|---------|
| D.S. Redya Naik             | INC   | 84170 | 51.11   |
| Sathyavathi Rathod          | TRS   | 60639 | 36.82   |
| Dr. Jatoth Ramachandru Naik | TDP   | 8384  | 5.09    |
| Ramesh Naik Banoth          | IND   | 4935  | 3       |
| Angoth Venkanna Naik        | СРМ   | 3646  | 2.21    |
| Banoth Sujatha              | YSRCP | 908   | 0.55    |
| Halavath Lingya             | IND   | 579   | 0.35    |
| Char Mazundar Maloth        | IND   | 330   | 0.2     |
|                             | NOTA  | 1090  | 0.66    |