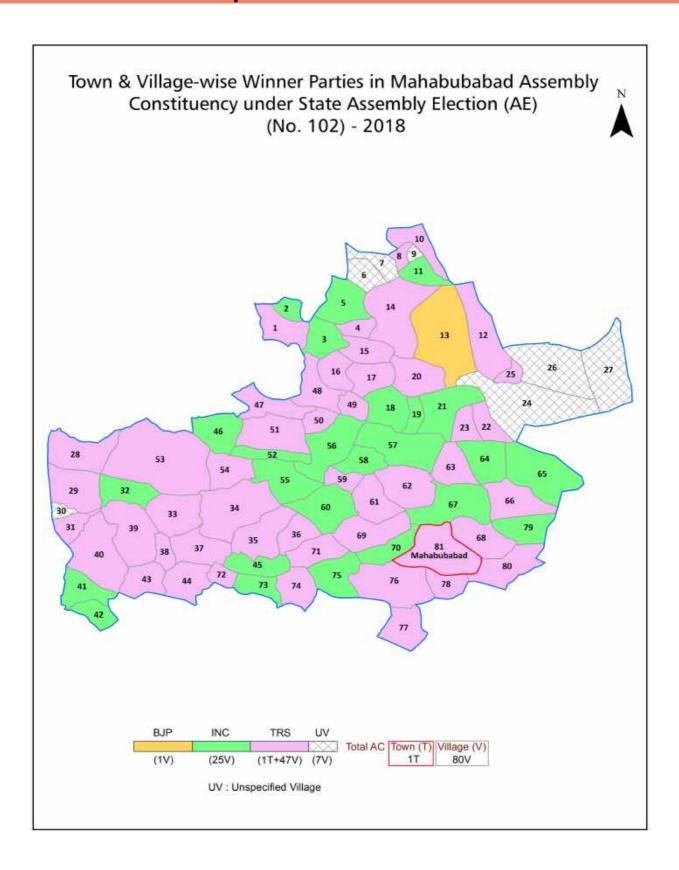

# Telangana Assembly Factbook™

**Mahabubabad Assembly Constituency** 

Mahabubabad Vidhan Sabha