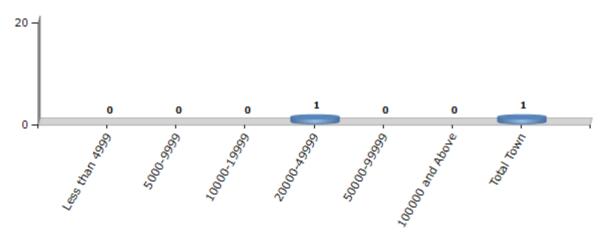

#### **Number of Towns by Population Size - 2011**

| Less than | 5000-9999 | 10000- | 20000- | 50000- | 100000 and | Total |
|-----------|-----------|--------|--------|--------|------------|-------|
| 4999      |           | 19999  | 49999  | 99999  | Above      | Town  |
| 0         | 0         | 0      | 1      | 0      | 0          | 1     |

Number of Towns by Population Size - 2011