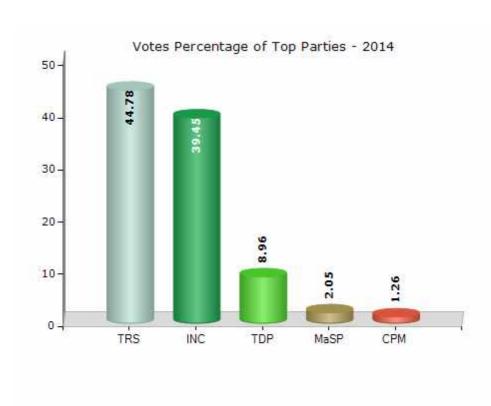

#### **Summary Result of Assembly Election - 2014**

| Candidate Name                | Party | Votes | Votes % |
|-------------------------------|-------|-------|---------|
| Banoth Shankar Nayak          | TRS   | 78370 | 44.78   |
| Kavitha Malothu               | INC   | 69055 | 39.45   |
| Balu Chowan Moodu             | TDP   | 15680 | 8.96    |
| Gugulothu Shankar Naik        | MaSP  | 3595  | 2.05    |
| Banoth Seetharam Naik         | СРМ   | 2205  | 1.26    |
| Peddala Nageshwar Rao         | IND   | 1870  | 1.07    |
| Lavudya Raju                  | IND   | 889   | 0.51    |
| Jatoth Harichand              | IND   | 413   | 0.24    |
| Gugulothu Venkanna            | IND   | 403   | 0.23    |
| Rathnavath Ramesh             | IND   | 339   | 0.19    |
| Bukya Bicha Naik              | IND   | 321   | 0.18    |
| Gugulothu Devika Shankar Naik | IND   | 271   | 0.15    |
|                               | NOTA  | 1616  | 0.92    |