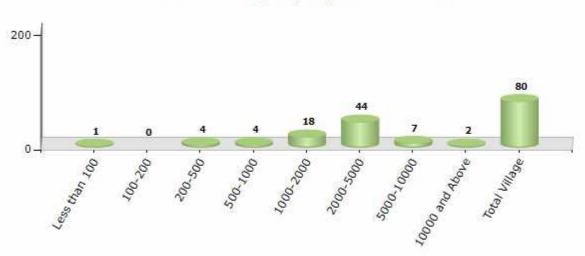

#### Number of Villages by Population Size - 2011

| Less<br>than<br>100 | 100-<br>200 | 200-<br>500 | 500-<br>1000 | 1000-<br>2000 | 2000-<br>5000 | 5000-<br>10000 | 10000<br>and<br>Above | Total<br>Village |
|---------------------|-------------|-------------|--------------|---------------|---------------|----------------|-----------------------|------------------|
| 1                   | 0           | 4           | 4            | 18            | 44            | 7              | 2                     | 80               |