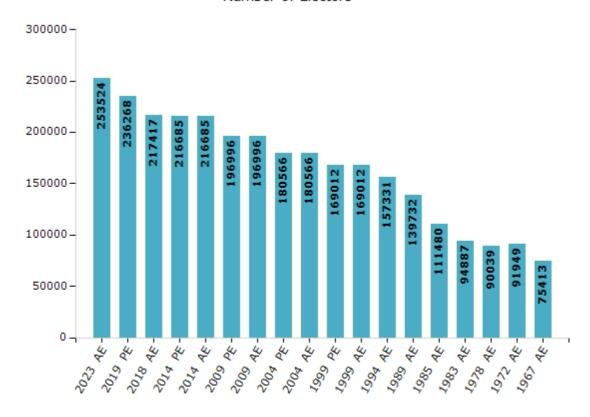

#### **Electors by Male & Female**

| Year    | Male   | Female | Others | Total  |
|---------|--------|--------|--------|--------|
| 2023 AE | 125024 | 128463 | 37     | 253524 |
| 2019 PE | 117040 | 119200 | 28     | 236268 |
| 2018 AE | 108615 | 108777 | 25     | 217417 |
| 2014 PE | 107837 | 108830 | 18     | 216685 |
| 2014 AE | 107837 | 108830 | 18     | 216685 |
| 2009 PE | 97485  | 99511  | -      | 196996 |
| 2009 AE | 97485  | 99511  | -      | 196996 |
| 2004 PE | 89384  | 91182  | -      | 180566 |
| 2004 AE | 89384  | 91182  | -      | 180566 |
| 1999 PE | 84407  | 84605  | -      | 169012 |
| 1999 AE | 84407  | 84605  | -      | 169012 |

| Year    | Male  | Female | Others | Total  |
|---------|-------|--------|--------|--------|
| 1994 AE | 79335 | 77996  | -      | 157331 |
| 1989 AE | 70233 | 69499  | -      | 139732 |
| 1985 AE | 56129 | 55351  | -      | 111480 |
| 1983 AE | 48143 | 46744  | -      | 94887  |
| 1978 AE | 44825 | 45214  | -      | 90039  |
| 1972 AE | 45734 | 46215  | -      | 91949  |
| 1967 AE | -     | -      | -      | 75413  |
| 1962 AE | -     | -      | -      | -      |
| 1957 AE | -     | -      | -      | -      |
| 1955 AE | -     | -      | -      | -      |
|         |       |        |        |        |

#### Number of Electors

Note: AE: Assembly Election, PE: Assembly Segment of Parliamentary Election