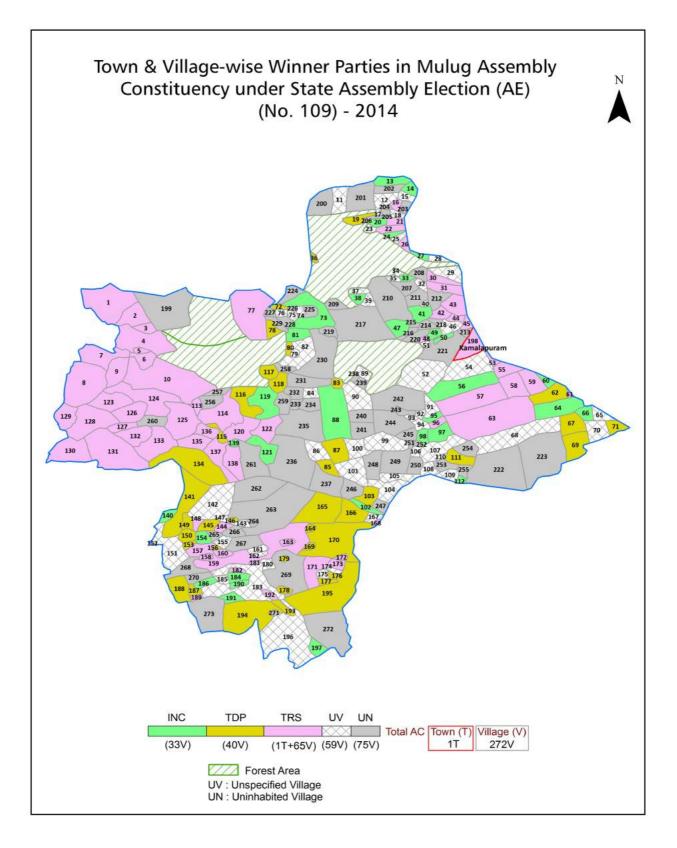

| 240-241  |
| 11  | Disclaimer                                                                                                                                                                                                                                                                                                                                                                                                                                                                                                   | 242      |

## **Location & Political Map**



indiastatelections



### **Administrative Setup**

#### List of Village Panchayat & Intermediate Panchayat (Block) Name - 2011

| Village Name          | Village Panchayat Name | Intermediate Panchayat<br>Name |
|-----------------------|------------------------|--------------------------------|
| Abbapuram             | Abbapuram              | Mulug                          |
| Adavirangapur         | Adavirangapur          | Venkatapur                     |
| Ailapur               | Ailapur                | Eturnagaram                    |
| Akinepalle Mallaram   | Akinepalle Mallaram    | Mangapet                       |
| Akulavari Ghanpur     | Eturnagaram            | Eturnagaram                    |
| Allamvari Ghanapuram  | Chalpaka               | Eturnagaram