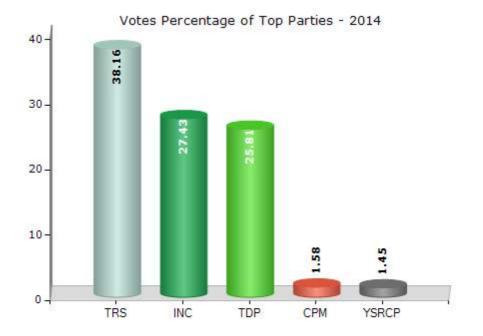

#### **Summary Result of Assembly Election - 2014**

| Candidate Name         | Party | Votes | Votes % |
|------------------------|-------|-------|---------|
| Azmeera Chandulal      | TRS   | 58325 | 38.16   |
| Podem Veeraiah         | INC   | 41926 | 27.43   |
| Anasuya Dansari        | TDP   | 39441 | 25.81   |
| Digini Sammaiah        | СРМ   | 2415  | 1.58    |
| Lokini Sampathi        | YSRCP | 2214  | 1.45    |
| Dharavath Shankar      | PPOI  | 1658  | 1.08    |
| China Venkataiah Burka | IND   | 1413  | 0.92    |
| Bheemaiah Sankurthul   | BSP   | 1209  | 0.79    |
| Kalthi Yarraiah        | IND   | 1032  | 0.68    |
| Pulsam Venkanna        | IND   | 723   | 0.47    |
| Porika Gopichand       | IND   | 596   | 0.39    |
|                        | NOTA  | 1882  | 1.23    |