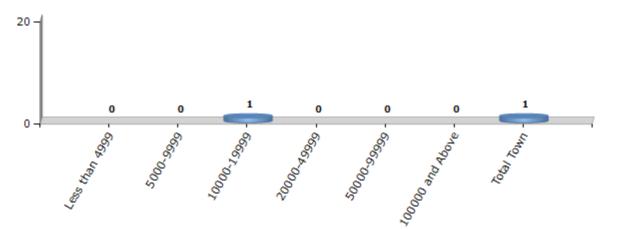

#### Number of Towns by Population Size - 2011

| Less than | 5000-9999 | 10000- | 20000- | 50000- | 100000 and | Total |
|-----------|-----------|--------|--------|--------|------------|-------|
| 4999      |           | 19999  | 49999  | 99999  | Above      | Town  |
| 0         | 0         | 1      | 0      | 0      | 0          | 1     |