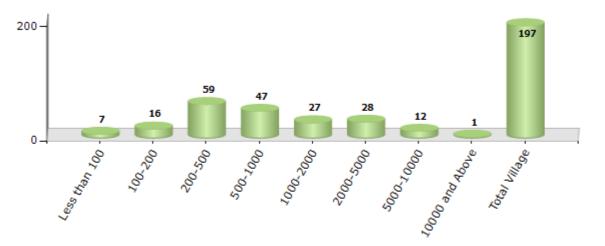

#### Number of Villages by Population Size - 2011

| Less<br>than<br>100 | 100-<br>200 | 200-<br>500 | 500-<br>1000 | 1000-<br>2000 | 2000-<br>5000 | 5000-<br>10000 | 10000<br>and<br>Above | Total<br>Village |
|---------------------|-------------|-------------|--------------|---------------|---------------|----------------|-----------------------|------------------|
| 7                   | 16          | 59          | 47           | 27            | 28            | 12             | 1                     | 197              |