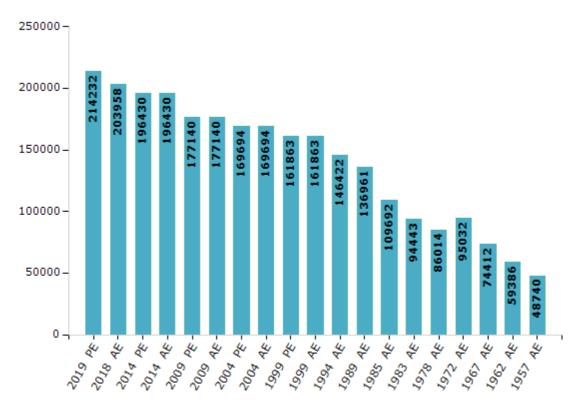

#### **Electors by Male & Female**

| Year    | Male   | Female | Others | Total  | • | Year    | Male  | Female | Others | Total  |
|---------|--------|--------|--------|--------|---|---------|-------|--------|--------|--------|
| 2019 PE | 105907 | 108317 | 8      | 214232 | 1 | 1994 AE | 73221 | 73201  | -      | 146422 |
| 2018 AE | 101177 | 102765 | 16     | 203958 | 1 | 1989 AE | 69355 | 67606  | -      | 136961 |
| 2014 PE | 97737  | 98675  | 18     | 196430 | 1 | 1985 AE | 54895 | 54797  | -      | 109692 |
| 2014 AE | 97737  | 98675  | 18     | 196430 | 1 | 1983 AE | 47421 | 47022  | -      | 94443  |
| 2009 PE | 86854  | 90286  | -      | 177140 | 1 | 1978 AE | 43008 | 43006  | -      | 86014  |
| 2009 AE | 86854  | 90286  | -      | 177140 | 1 | 1972 AE | 48047 | 46985  | -      | 95032  |
| 2004 PE | 83524  | 86170  | -      | 169694 | 1 | 1967 AE | -     | -      | -      | 74412  |
| 2004 AE | 83524  | 86170  | -      | 169694 | 1 | 1962 AE | -     | -      | -      | 59386  |
| 1999 PE | 80790  | 81073  | -      | 161863 | 1 | 1957 AE | -     | -      | -      | 48740  |
| 1999 AE | 80790  | 81073  | -      | 161863 | 1 | 1955 AE | -     | -      | -      | -      |