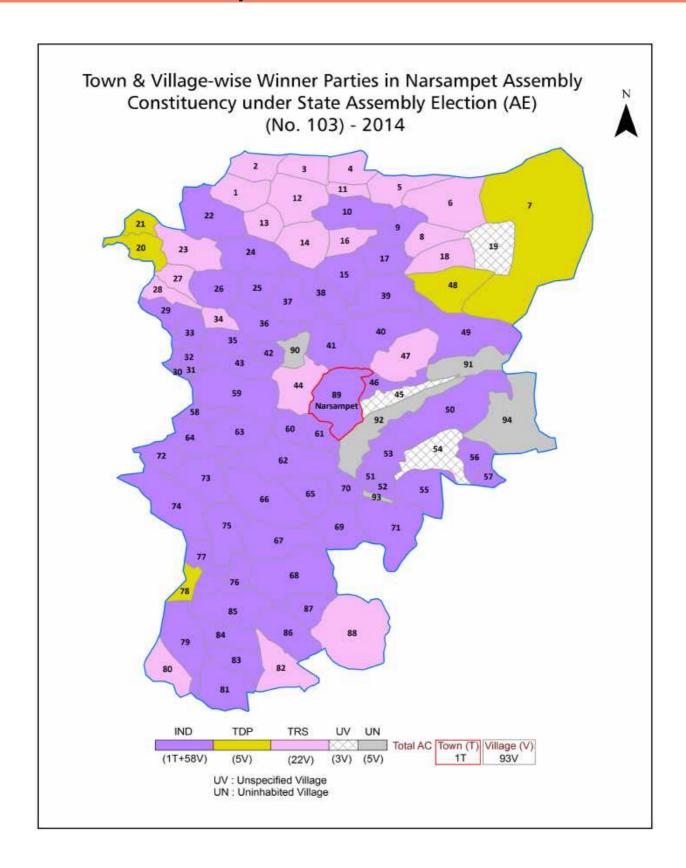

## Telangana Assembly Factbook<sup>™</sup>

Narsampet Assembly Constituency

Narsampet Vidhan Sabha