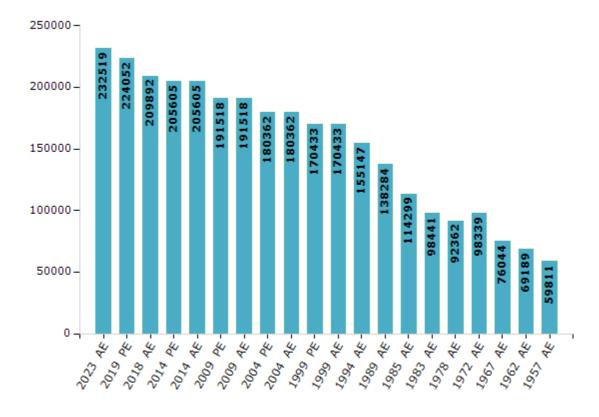

#### **Electors by Male & Female**

| Year    | Male   | Female | Others | Total  |
|---------|--------|--------|--------|--------|
| 2023 AE | 114681 | 117832 | 6      | 232519 |
| 2019 PE | 110628 | 113422 | 2      | 224052 |
| 2018 AE | 104223 | 105650 | 19     | 209892 |
| 2014 PE | 102317 | 103276 | 12     | 205605 |
| 2014 AE | 102317 | 103276 | 12     | 205605 |
| 2009 PE | 94325  | 97193  | -      | 191518 |
| 2009 AE | 94325  | 97193  | -      | 191518 |
| 2004 PE | 88938  | 91424  | -      | 180362 |
| 2004 AE | 88938  | 91424  | -      | 180362 |
| 1999 PE | 84884  | 85549  | -      | 170433 |
| 1999 AE | 84884  | 85549  | -      | 170433 |

| Year               | Male        | Female      | Others      | Total  |
|--------------------|-------------|-------------|-------------|--------|
| 1994 AE            | 77782       | 77365       | -           | 155147 |
| 1989 AE            | 69673       | 68611       | -           | 138284 |
| 1985 AE            | 56856       | 57443       | -           | 114299 |
| 1983 AE            | 48751       | 49690       | -           | 98441  |
| 1978 AE            | 45664       | 46698       | -           | 92362  |
| 1972 AE            | 49150       | 49189       | -           | 98339  |
| 1967 AE            | -           | -           | -           | 76044  |
| 1962 AE            | -           | -           | -           | 69189  |
| 1957 AE            | -           | -           | -           | 59811  |
| 1955 AE            | -           | -           | -           | -      |
| 1962 AE<br>1957 AE | -<br>-<br>- | -<br>-<br>- | -<br>-<br>- | 69189  |

#### Number of Electors

Note: AE: Assembly Election, PE: Assembly Segment of Parliamentary Election