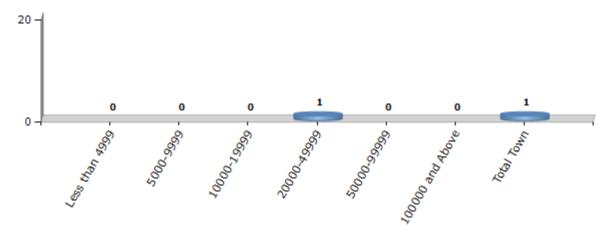

#### **Number of Towns by Population Size - 2011**

| Less than | 5000-9999 | 10000- | 20000- | 50000- | 100000 and | Total |
|-----------|-----------|--------|--------|--------|------------|-------|
| 4999      |           | 19999  | 49999  | 99999  | Above      | Town  |
| 0         | 0         | 0      | 1      | 0      | 0          | 1     |

Number of Towns by Population Size - 2011