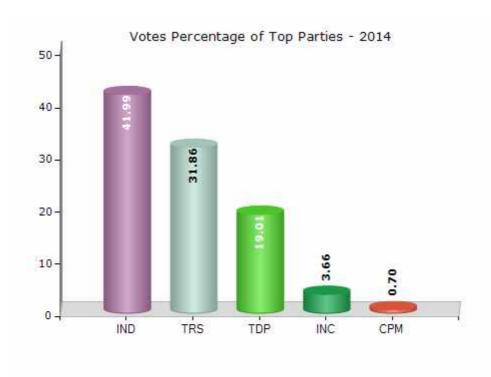

#### **Summary Result of Assembly Election - 2014**

| Candidate Name          | Party | Votes | Votes % |
|-------------------------|-------|-------|---------|
| Donthi Madhava Reddy    | IND   | 76144 | 41.99   |
| Peddi Sudarshan Reddy   | TRS   | 57768 | 31.86   |
| Prakash Reddy Revuri    | TDP   | 34479 | 19.01   |
| Katthi Venkataswamy     | INC   | 6638  | 3.66    |
| Prabhakar Reddy Gade    | СРМ   | 1266  | 0.7     |
| Kurimilla Ramurthy      | PPOI  | 1112  | 0.61    |
| Pulluri Kumara Swamy    | IND   | 852   | 0.47    |
| Mupparapu Raju          | BSP   | 593   | 0.33    |
| Thotakuri Chinna Raju   | IND   | 535   | 0.3     |
| Ashok Maddikayala       | MCPI  | 443   | 0.24    |
| Neerati Devender        | TPS   | 396   | 0.22    |
| Ramgopal Rao Annamaneni | IND   | 341   | 0.19    |
|                         | NOTA  | 770   | 0.42    |