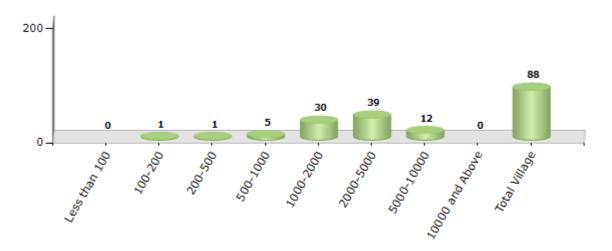

#### Number of Villages by Population Size - 2011

| Less<br>than<br>100 | 100-<br>200 | 200-<br>500 | 500-<br>1000 | 1000-<br>2000 | 2000-<br>5000 | 5000-<br>10000 | 10000<br>and<br>Above | Total<br>Village |
|---------------------|-------------|-------------|--------------|---------------|---------------|----------------|-----------------------|------------------|
| 0                   | 1           | 1           | 5            | 30            | 39            | 12             | 0                     | 88               |

Number of Villages by Population Size - 2011