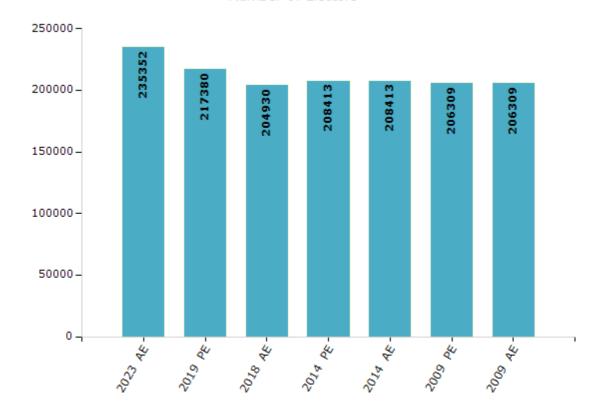

#### **Electors by Male & Female**

| Year    | Male   | Female | Others | Total  |
|---------|--------|--------|--------|--------|
| 2023 AE | 117317 | 118035 | 0      | 235352 |
| 2019 PE | 108146 | 109232 | 2      | 217380 |
| 2018 AE | 102311 | 102615 | 4      | 204930 |
| 2014 PE | 104010 | 104376 | 27     | 208413 |
| 2014 AE | 104010 | 104376 | 27     | 208413 |
| 2009 PE | 101091 | 105218 | -      | 206309 |
| 2009 AE | 101091 | 105218 | -      | 206309 |
| 2004 PE | -      | -      | -      | -      |
| 2004 AE | -      | -      | -      | -      |
| 1999 PE | -      | -      | -      | -      |
| 1999 AE | -      | -      | -      | -      |

#### Number of Electors

Note: AE: Assembly Election, PE: Assembly Segment of Parliamentary Election