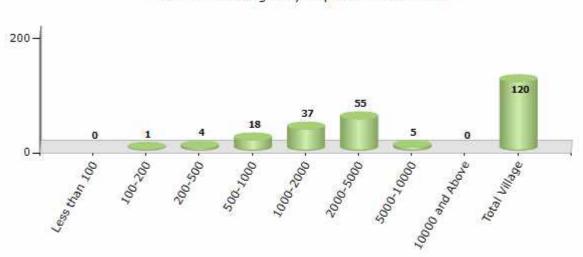

#### Number of Villages by Population Size - 2011

| Less<br>than<br>100 | 100-<br>200 | 200-<br>500 | 500-<br>1000 | 1000-<br>2000 | 2000-<br>5000 | 5000-<br>10000 | 10000<br>and<br>Above | Total<br>Village |
|---------------------|-------------|-------------|--------------|---------------|---------------|----------------|-----------------------|------------------|
| 0                   | 1           | 4           | 18           | 37            | 55            | 5              | 0                     | 120              |