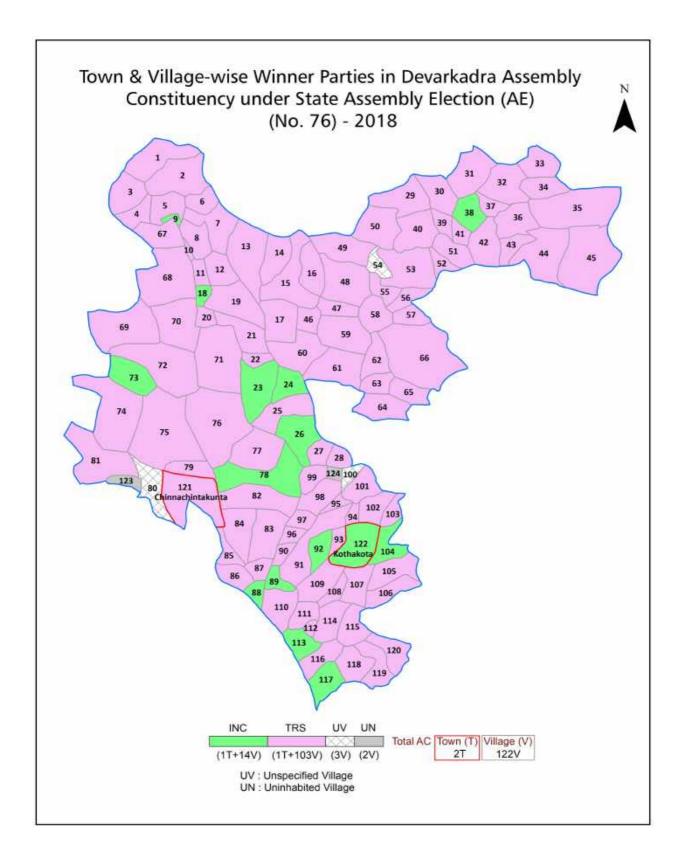

# Telangana Assembly Factbook™

**Devarkadra Assembly Constituency** 

Devarkadra Vidhan Sabha