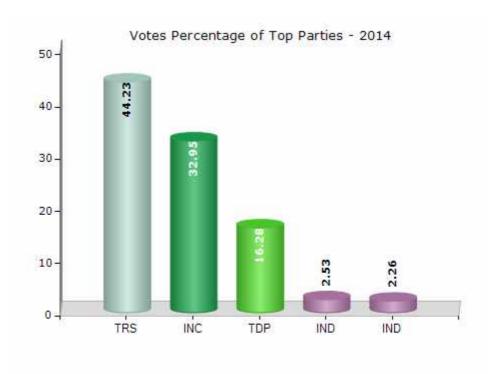

#### **Summary Result of Assembly Election - 2014**

| Candidate Name          | Party | Votes | Votes % |
|-------------------------|-------|-------|---------|
| Alla Venkateshwar Reddy | TRS   | 66354 | 44.23   |
| Pavan Kumar             | INC   | 49432 | 32.95   |
| Seethamma               | TDP   | 24422 | 16.28   |
| Aggani Narsimulu        | IND   | 3803  | 2.53    |
| Allampally Ramkoti      | IND   | 3396  | 2.26    |
| Pavan Kumar Reddy D     | IND   | 875   | 0.58    |
| D.Janardhan             | IND   | 529   | 0.35    |
|                         | NOTA  | 1213  | 0.81    |