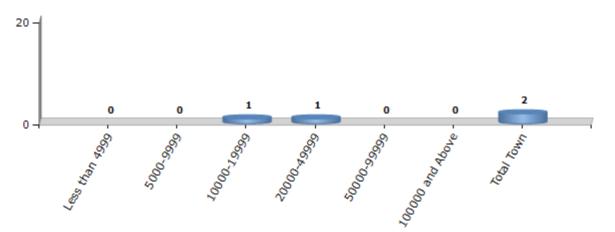

#### Number of Towns by Population Size - 2011

| Less than | 5000-9999 | 10000- | 20000- | 50000- | 100000 and | Total |
|-----------|-----------|--------|--------|--------|------------|-------|
| 4999      |           | 19999  | 49999  | 99999  | Above      | Town  |
| 0         | 0         | 1      | 1      | 0      | 0          | 2     |

Number of Towns by Population Size - 2011