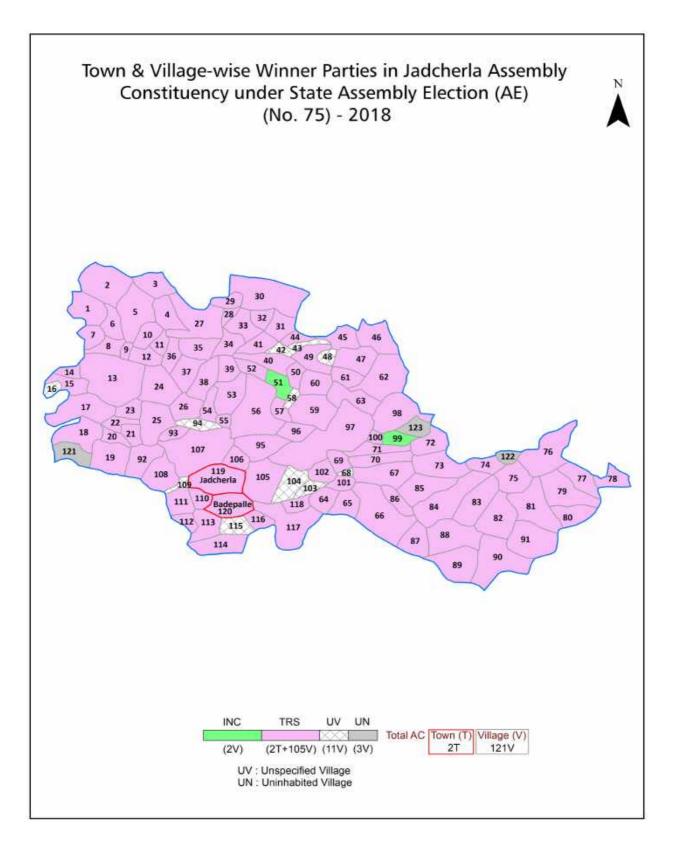

| 214-215  |  |  |  |  |
| 11  | Disclaimer                                                                                                                                                                                                                                                                                                                                                                                                                                                                | 216      |  |  |  |  |

#### **Location & Political Map**







#### **Administrative Setup**

#### List of Village Panchayat & Intermediate Panchayat (Block) Name - 2011

| Village Name         | Village Panchayat Name       | Intermediate Panchayat<br>Name |
|----------------------|------------------------------|--------------------------------|
| Agraharam Potlapalle | Agraharam Potlapalle         | Balanagar                      |
| Aloor                | Aloor                        | Jadcherla                      |
| Alwanpalle           | Alwanpalle                   | Jadcherla                      |
| Ambatapur            | Kishtaram                    | Jadcherla                      |
| Ammapalle            | Nekkonda                     | Jadcherla                      |
| Ammapur              | Ammapur                      | Nawabpe