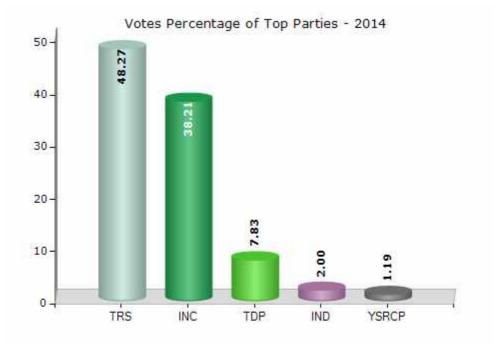

#### **Summary Result of Assembly Election - 2014**

| Candidate Name         | Party | Votes | Votes % |
|------------------------|-------|-------|---------|
| Charlakola Laxma Reddy | TRS   | 70654 | 48.27   |
| Dr. Mallu Ravi         | INC   | 55920 | 38.21   |
| Chandra Shekar Marati  | TDP   | 11465 | 7.83    |
| Nadiminti Srinivasulu  | IND   | 2931  | 2       |
| M. Pandu Naik          | YSRCP | 1738  | 1.19    |
| Anand Ummadi           | BSP   | 1330  | 0.91    |
| Yenmangandla Jangaiah  | IND   | 788   | 0.54    |
|                        | ΝΟΤΑ  | 1537  | 1.05    |