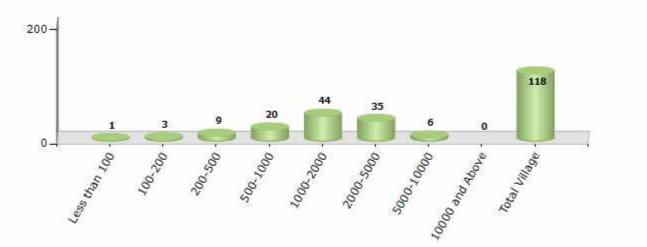

#### Number of Villages by Population Size - 2011

| Less<br>than<br>100 | 100-<br>200 | 200-<br>500 | 500-<br>1000 | 1000-<br>2000 | 2000-<br>5000 | 5000-<br>10000 | 10000<br>and<br>Above | Total<br>Village |
|---------------------|-------------|-------------|--------------|---------------|---------------|----------------|-----------------------|------------------|
| 1                   | 3           | 9           | 20           | 44            | 35            | 6              | 0                     | 118              |

Number of Villages by Population Size - 2011