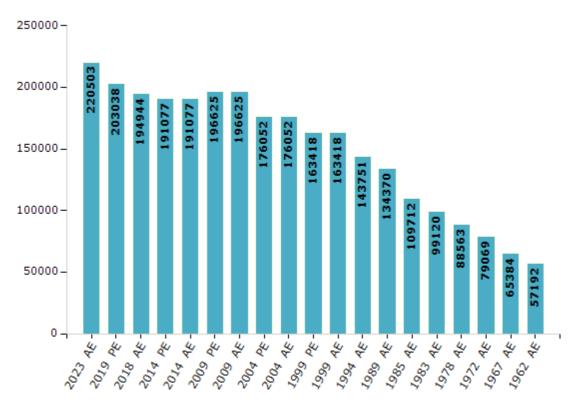

#### **Electors by Male & Female**

| Year    | Male   | Female | Others | Total  | Year    | Male  | Female | Others | Total  |
|---------|--------|--------|--------|--------|---------|-------|--------|--------|--------|
| 2023 AE | 111036 | 109462 | 5      | 220503 | 1994 AE | 71295 | 72456  | -      | 143751 |
| 2019 PE | 102292 | 100745 | 1      | 203038 | 1989 AE | 66336 | 68034  | -      | 134370 |
| 2018 AE | 98750  | 96178  | 16     | 194944 | 1985 AE | 54211 | 55501  | -      | 109712 |
| 2014 PE | 96782  | 94277  | 18     | 191077 | 1983 AE | 49531 | 49589  | -      | 99120  |
| 2014 AE | 96782  | 94277  | 18     | 191077 | 1978 AE | 44358 | 44205  | -      | 88563  |
| 2009 PE | 97809  | 98816  | -      | 196625 | 1972 AE | 39506 | 39563  | -      | 79069  |
| 2009 AE | 97809  | 98816  | -      | 196625 | 1967 AE | -     | -      | -      | 65384  |
| 2004 PE | 87256  | 88796  | -      | 176052 | 1962 AE | -     | -      | -      | 57192  |
| 2004 AE | 87256  | 88796  | -      | 176052 | 1957 AE | -     | -      | -      | -      |
| 1999 PE | 81310  | 82108  | -      | 163418 | 1955 AE | -     | -      | -      | -      |
| 1999 AE | 81310  | 82108  | -      | 163418 |         |       |        |        |        |

Number of Electors

Note : AE : Assembly Election, PE : Assembly Segment of Parliamentary Election