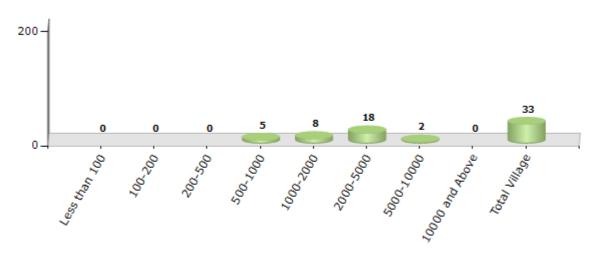

#### Number of Villages by Population Size - 2011

| Less<br>than<br>100 | 100-<br>200 | 200-<br>500 | 500-<br>1000 | 1000-<br>2000 | 2000-<br>5000 | 5000-<br>10000 | 10000<br>and<br>Above | Total<br>Village |
|---------------------|-------------|-------------|--------------|---------------|---------------|----------------|-----------------------|------------------|
| 0                   | 0           | 0           | 5            | 8             | 18            | 2              | 0                     | 33               |

Number of Villages by Population Size - 2011