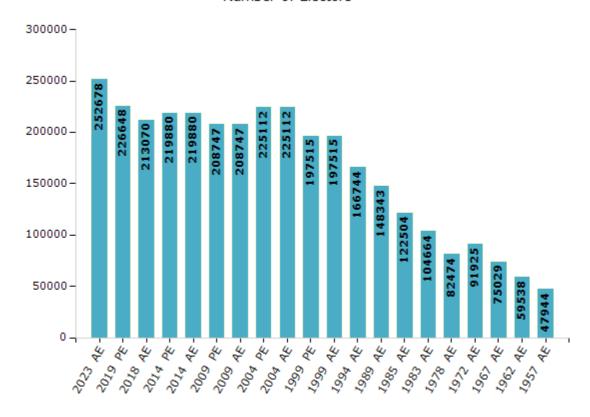

#### **Electors by Male & Female**

| Year    | Male   | Female | Others | Total  |
|---------|--------|--------|--------|--------|
| 2023 AE | 126151 | 126514 | 13     | 252678 |
| 2019 PE | 113487 | 113153 | 8      | 226648 |
| 2018 AE | 106907 | 106159 | 4      | 213070 |
| 2014 PE | 111198 | 108661 | 21     | 219880 |
| 2014 AE | 111198 | 108661 | 21     | 219880 |
| 2009 PE | 104284 | 104463 | -      | 208747 |
| 2009 AE | 104284 | 104463 | -      | 208747 |
| 2004 PE | 113643 | 111469 | -      | 225112 |
| 2004 AE | 113643 | 111469 | -      | 225112 |
| 1999 PE | 100656 | 96859  | -      | 197515 |
| 1999 AE | 100656 | 96859  | -      | 197515 |

| Year    | Male  | Female | Others | Total  |
|---------|-------|--------|--------|--------|
| 1994 AE | 84660 | 82084  | -      | 166744 |
| 1989 AE | 75327 | 73016  | -      | 148343 |
| 1985 AE | 61421 | 61083  | -      | 122504 |
| 1983 AE | 52967 | 51697  | -      | 104664 |
| 1978 AE | 41314 | 41160  | -      | 82474  |
| 1972 AE | 46338 | 45587  | -      | 91925  |
| 1967 AE | -     | -      | -      | 75029  |
| 1962 AE | -     | -      | -      | 59538  |
| 1957 AE | -     | -      | -      | 47944  |
| 1955 AE | -     | -      | -      | -      |

#### Number of Electors

Note: AE: Assembly Election, PE: Assembly Segment of Parliamentary Election