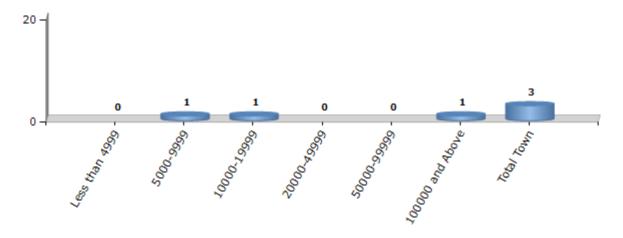

#### **Number of Towns by Population Size - 2011**

| Less than | 5000-9999 | 10000- | 20000- | 50000- | 100000 and | Total |
|-----------|-----------|--------|--------|--------|------------|-------|
| 4999      |           | 19999  | 49999  | 99999  | Above      | Town  |
| 0         | 1         | 1      | 0      | 0      | 1          | 3     |

Number of Towns by Population Size - 2011