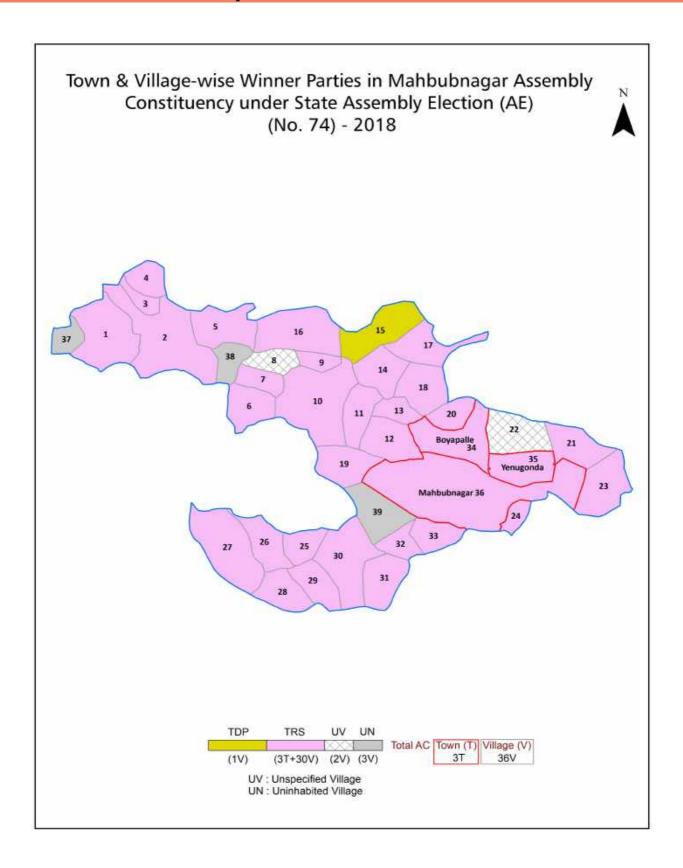

# Telangana Assembly Factbook™

Mahbubnagar Assembly Constituency

Mahbubnagar Vidhan Sabha