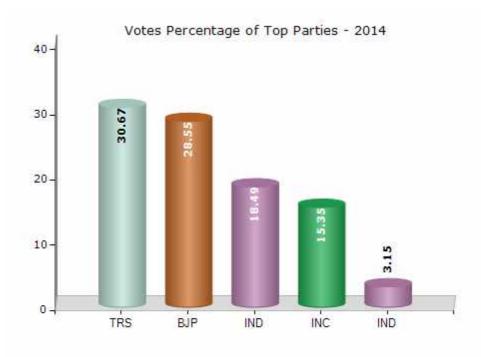

#### **Summary Result of Assembly Election - 2014**

| Candidate Name          | Party | Votes | Votes % |
|-------------------------|-------|-------|---------|
| Srinivas Goud. V        | TRS   | 45447 | 30.67   |
| Yennam Srinivas Reddy   | ВЈР   | 42308 | 28.55   |
| Ibrahim Syed            | IND   | 27395 | 18.49   |
| Md. Obedulla Kothwal    | INC   | 22744 | 15.35   |
| Dr.C. Amarendernath     | IND   | 4666  | 3.15    |
| Gonela Mahender Mudiraj | IND   | 1399  | 0.94    |
| Bekkari Srinivas Reddy  | YSRCP | 1192  | 0.8     |
| Mangalagiri Yadagiri    | BSP   | 998   | 0.67    |
| Suryaprakash            | IND   | 328   | 0.22    |
| Bujjamma                | IND   | 309   | 0.21    |
| M. Ramakrishna Reddy    | IND   | 288   | 0.19    |
| Jagadeesh Chand         | IND   | 258   | 0.17    |
| Mohammed Abdul Raheem   | IND   | 222   | 0.15    |
|                         | NOTA  | 618   | 0.42    |