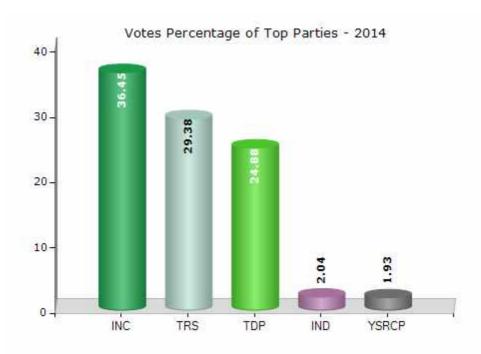

#### **Summary Result of Assembly Election - 2014**

| Candidate Name              | Party | Votes | Votes % |
|-----------------------------|-------|-------|---------|
| Chittem Ram Mohan Reddy     | INC   | 51632 | 36.45   |
| Yelkoti Yella Reddy         | TRS   | 41605 | 29.38   |
| Kothakotta Dhayaakkar Reddy | TDP   | 35235 | 24.88   |
| Ninganna                    | IND   | 2885  | 2.04    |
| Varakatam Jagannath Reddy   | YSRCP | 2730  | 1.93    |
| Kori Mareppa                | BSP   | 1870  | 1.32    |
| K. Ramulu Goud              | PPOI  | 1665  | 1.18    |
| Bangla T. Laxmi Kanth Reddy | IND   | 1063  | 0.75    |
| Ramesh Bandari              | IND   | 554   | 0.39    |
| Dasari Hema Sundar          | IND   | 472   | 0.33    |
| Baswaraj Karku              | IND   | 380   | 0.27    |
| Sugappa                     | IND   | 372   | 0.26    |
| Kadiyala Chinna Yadagiri    | IND   | 268   | 0.19    |
| Jutla Srinivasulu           | IND   | 178   | 0.13    |
|                             | NOTA  | 724   | 0.51    |