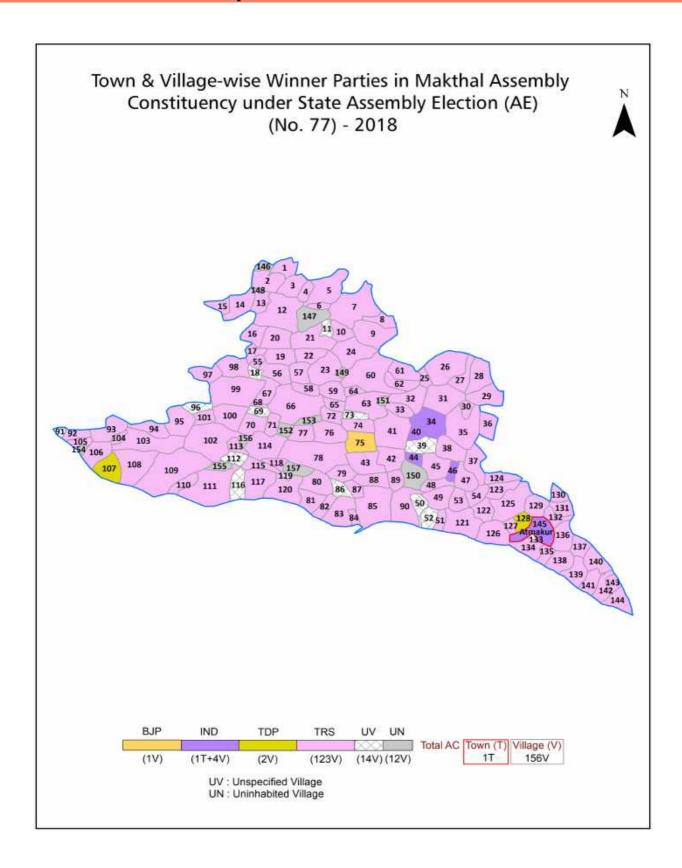

| 222-223  |  |  |  |  |
| 11  | Disclaimer                                                                                                                                                                                                                                                                                                                                                                                                                                              | 224      |  |  |  |  |

### **Location & Political Map**





#### **Administrative Setup**

#### List of Village Panchayat & Intermediate Panchayat (Block) Name - 2011

| Village Name      | Village Panchayat Name | Intermediate Panchayat<br>Name |
|-------------------|------------------------|--------------------------------|
| Adivikhanapur     | Chegunta               | Maganoor                       |
| Adivisatyavaram   | Adivisatyavaram        | Maganoor                       |
| Ainapur           | Ainapur                | Maganoor                       |
| Alampalle         | Alampalle              | Maganoor                       |
| Amarchinta        | Amarchinta             | Atmakur                        |
| Aminpur           | Aminpur                | Utkoor                         |
| Anugonda          | Anugonda               | M