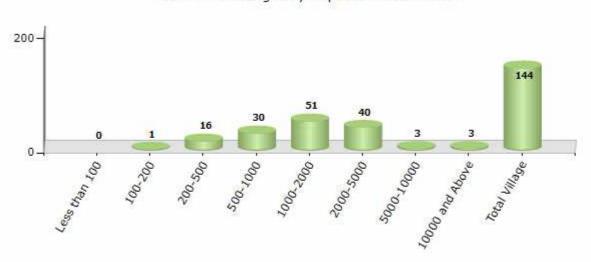

#### Number of Villages by Population Size - 2011

| Less<br>than<br>100 | 100-<br>200 | 200-<br>500 | 500-<br>1000 | 1000-<br>2000 | 2000-<br>5000 | 5000-<br>10000 | 10000<br>and<br>Above | Total<br>Village |
|---------------------|-------------|-------------|--------------|---------------|---------------|----------------|-----------------------|------------------|
| 0                   | 1           | 16          | 30           | 51            | 40            | 3              | 3                     | 144              |