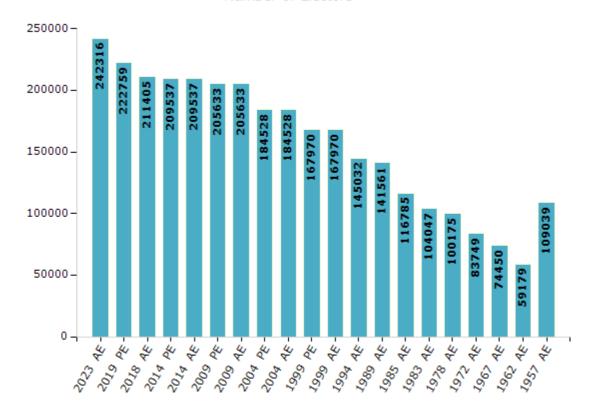

#### **Electors by Male & Female**

| Year    | Male   | Female | Others | Total  |
|---------|--------|--------|--------|--------|
| 2023 AE | 119465 | 122849 | 2      | 242316 |
| 2019 PE | 110027 | 112731 | 1      | 222759 |
| 2018 AE | 104651 | 106735 | 19     | 211405 |
| 2014 PE | 106354 | 103158 | 25     | 209537 |
| 2014 AE | 106354 | 103158 | 25     | 209537 |
| 2009 PE | 98803  | 106830 | -      | 205633 |
| 2009 AE | 98803  | 106830 | -      | 205633 |
| 2004 PE | 89252  | 95276  | -      | 184528 |
| 2004 AE | 89252  | 95276  | -      | 184528 |
| 1999 PE | 80743  | 87227  | -      | 167970 |
| 1999 AE | 80743  | 87227  | -      | 167970 |

| Year    | Male  | Female | Others | Total  |
|---------|-------|--------|--------|--------|
| 1994 AE | 69959 | 75073  | -      | 145032 |
| 1989 AE | 69016 | 72545  | -      | 141561 |
| 1985 AE | 56568 | 60217  | -      | 116785 |
| 1983 AE | 50296 | 53751  | -      | 104047 |
| 1978 AE | 48641 | 51534  | -      | 100175 |
| 1972 AE | 41289 | 42460  | -      | 83749  |
| 1967 AE | -     | -      | -      | 74450  |
| 1962 AE | -     | -      | -      | 59179  |
| 1957 AE | -     | -      | -      | 109039 |
| 1955 AE | -     | -      | -      | -      |
|         |       |        |        |        |

#### Number of Electors

Note: AE: Assembly Election, PE: Assembly Segment of Parliamentary Election