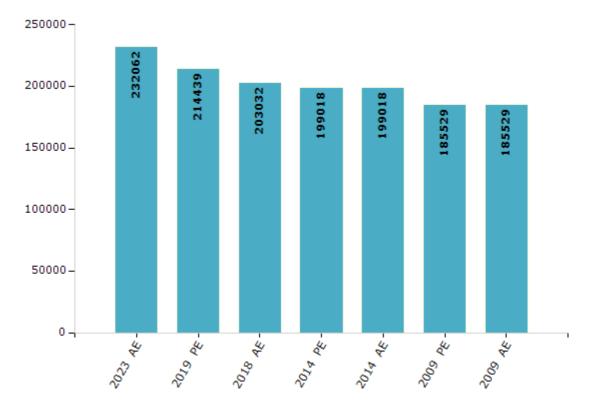

#### **Electors by Male & Female**

| Year    | Male   | Female | Others | Total  | Year    | Male | Female | Others | Total |
|---------|--------|--------|--------|--------|---------|------|--------|--------|-------|
| 2023 AE | 115129 | 116931 | 2      | 232062 | 1994 AE | -    | -      | -      | -     |
| 2019 PE | 106436 | 108001 | 2      | 214439 | 1989 AE | -    | -      | -      | -     |
| 2018 AE | 101128 | 101891 | 13     | 203032 | 1985 AE | -    | -      | -      | -     |
| 2014 PE | 98513  | 100481 | 24     | 199018 | 1983 AE | -    | -      | -      | -     |
| 2014 AE | 98513  | 100481 | 24     | 199018 | 1978 AE | -    | -      | -      | -     |
| 2009 PE | 89819  | 95710  | -      | 185529 | 1972 AE | -    | -      | -      | -     |
| 2009 AE | 89819  | 95710  | -      | 185529 | 1967 AE | -    | -      | -      | -     |
| 2004 PE | -      | -      | -      | -      | 1962 AE | -    | -      | -      | -     |
| 2004 AE | -      | -      | -      | -      | 1957 AE | -    | -      | -      | -     |
| 1999 PE | -      | -      | -      | -      | 1955 AE | -    | -      | -      | -     |
| 1999 AE | -      | -      | -      | -      |         |      |        |        |       |

Number of Electors

Note : AE : Assembly Election, PE : Assembly Segment of Parliamentary Election