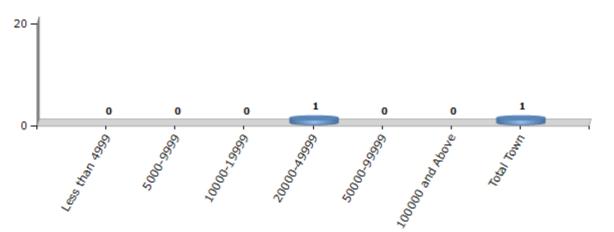

#### Number of Towns by Population Size - 2011

| Less than | 5000-9999 | 10000- | 20000- | 50000- | 100000 and | Total |
|-----------|-----------|--------|--------|--------|------------|-------|
| 4999      |           | 19999  | 49999  | 99999  | Above      | Town  |
| 0         | 0         | 0      | 1      | 0      | 0          | 1     |

Number of Towns by Population Size - 2011