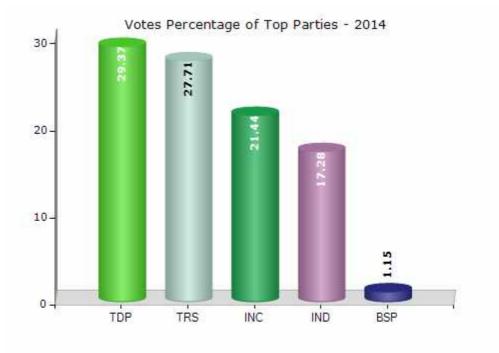

#### **Summary Result of Assembly Election - 2014**

| Candidate Name                 | Party | Votes | Votes % |
|--------------------------------|-------|-------|---------|
| S.Rajender Reddy               | TDP   | 40107 | 29.37   |
| K.Shivakumar Reddy             | TRS   | 37837 | 27.71   |
| Krishna Vamangiri              | INC   | 29278 | 21.44   |
| Kothakapu Rathanga Pandu Reddy | IND   | 23591 | 17.28   |
| Rajender Rathod                | BSP   | 1573  | 1.15    |
| Antharam Sridhar Mudiraj       | IND   | 1344  | 0.98    |
| Pesala Jayadeva Reddy          | YSRCP | 938   | 0.69    |
| Polepally Vinod Kumar          | IND   | 739   | 0.54    |
|                                | ΝΟΤΑ  | 1131  | 0.83    |