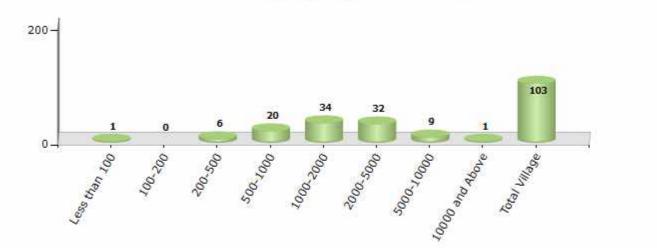

#### Number of Villages by Population Size - 2011

| Less<br>than<br>100 | 100-<br>200 | 200-<br>500 | 500-<br>1000 | 1000-<br>2000 | 2000-<br>5000 | 5000-<br>10000 | 10000<br>and<br>Above | Total<br>Village |
|---------------------|-------------|-------------|--------------|---------------|---------------|----------------|-----------------------|------------------|
| 1                   | 0           | 6           | 20           | 34            | 32            | 9              | 1                     | 103              |

Number of Villages by Population Size - 2011