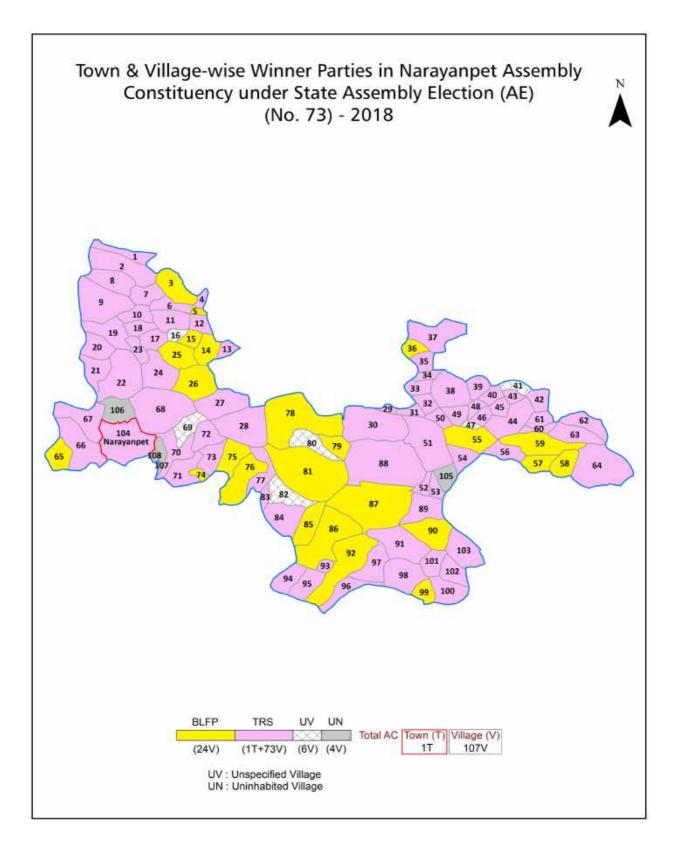

| 205-206  |
| 11  | Disclaimer                                                                                                                                                                                                                                                                                                                                                                                                                                                                                                   | 207      |

# **Location & Political Map**





### **Administrative Setup**

#### List of Village Panchayat & Intermediate Panchayat (Block) Name - 2011

| Village Name     | Village Panchayat Name  | Intermediate Panchayat<br>Name |
|------------------|-------------------------|--------------------------------|
| Abhangapatnam    | Abhangapatnam           | Koilkonda                      |
| Abhangapur       | Abhangapur              | Narayanpet                     |
| Acharyapur       | Acharyapur              | Koilkonda                      |
| Akkaipalle       | Rampur                  | Koilkonda                      |
| Ammireddipalle   | Ammireddipalle          | Narayanpet                     |
| Ananthapur       | Veerampalle             | Koilkonda                      |
| Ankilla          | Ankilla                 | Ko