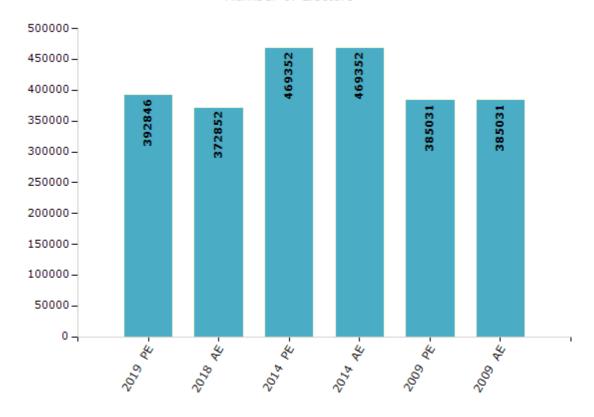

#### **Electors by Male & Female**

| Year    | Male   | Female | Others | Total  |
|---------|--------|--------|--------|--------|
| 2019 PE | 207082 | 185652 | 112    | 392846 |
| 2018 AE | 197309 | 175436 | 107    | 372852 |
| 2014 PE | 262343 | 206948 | 61     | 469352 |
| 2014 AE | 262343 | 206948 | 61     | 469352 |
| 2009 PE | 209268 | 175763 | -      | 385031 |
| 2009 AE | 209268 | 175763 | -      | 385031 |
| 2004 PE | -      | -      | -      | -      |
| 2004 AE | -      | -      | -      | -      |
| 1999 PE | -      | -      | -      | -      |
| 1999 AE | -      | -      | -      | -      |

#### Number of Electors

 $\textbf{Note:} \ \mathsf{AE} : \mathsf{Assembly} \ \mathsf{Election}, \ \mathsf{PE} : \mathsf{Assembly} \ \mathsf{Segment} \ \mathsf{of} \ \mathsf{Parliamentary} \ \mathsf{Election}$ 