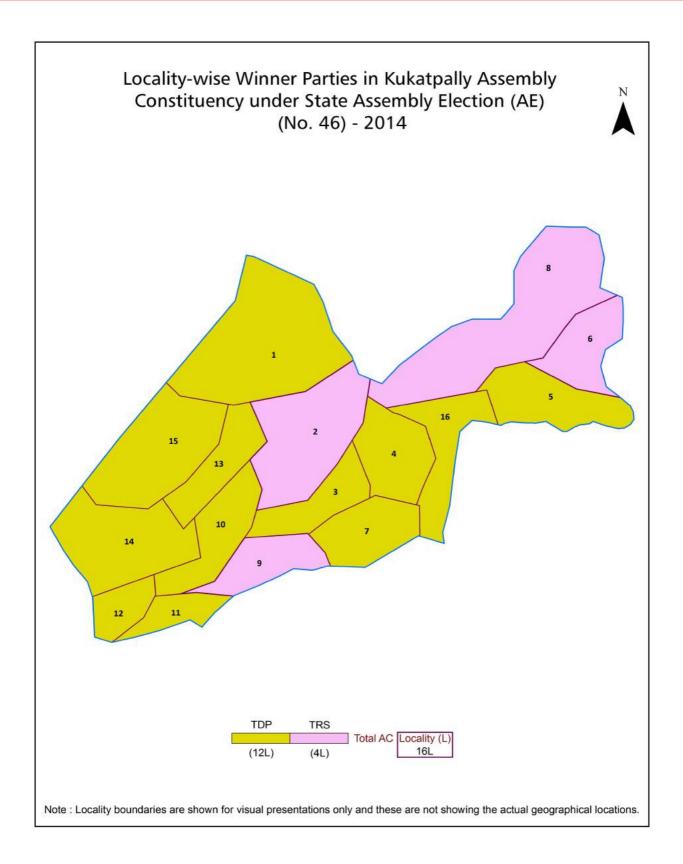

| 273      |
| 9   | Abbreviation & Sources                                                                                                                                                                                                                                                                                       | 275-276  |
| 10  | Disclaimer                                                                                                                                                                                                                                                                                                   | 277      |

### **Location & Political Map**





#### **Electoral Features**

#### **Electors by Male & Female**

| Year    | Male   | Female | Others | Total  |
|---------|--------|--------|--------|--------|
| 2019 PE | 207082 | 185652 | 112    | 392846 |
| 2018 AE | 197309 | 175436 | 107    | 372852 |
| 2014 PE | 262343 | 206948 | 61     | 469352 |
| 2014 AE | 262343 | 206948 | 61     | 469352 |
| 2009 PE | 209268 | 175763 | -      | 385031 |
| 2009 AE | 209268 | 175763 | -      | 385031 |
| 2004 PE | -      | -      | -      | -      |
| 2004 AE | -      | -      | -      | -      |
| 1999 PE | -      | -      | -      | -      |
| 1999 AE | -      | -      | -      | -      |

| Year    | Male | Female | Others | Total |
|---------|------|--------|--------|-------|
| 1994 AE | -    | -      | -      | -     |
| 1989 AE | -    |