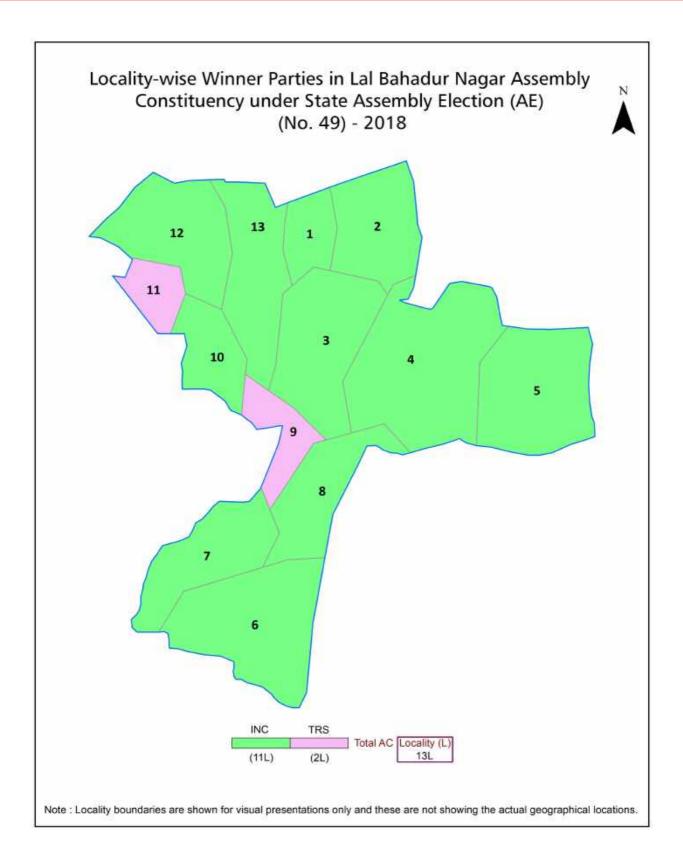

| 312-313  |  |  |  |
| 10  | Disclaimer                                                                                                                                                                                                                                                                                                                                                                                                 | 314      |  |  |  |

### **Location & Political Map**





#### **Electoral Features**

#### **Electors by Male & Female**

| Year    | Male   | Female | Others | Total  |
|---------|--------|--------|--------|--------|
| 2023 AE | 309603 | 284028 | 131    | 593762 |
| 2019 PE | 270701 | 245637 | 91     | 516429 |
| 2018 AE | 259784 | 233975 | 86     | 493845 |
| 2014 PE | 284540 | 245085 | 92     | 529717 |
| 2014 AE | 284540 | 245085 | 92     | 529717 |
| 2009 PE | 217958 | 194770 | -      | 412728 |
| 2009 AE | 217958 | 194770 | -      | 412728 |
| 2004 PE | -      | -      | -      | -      |
| 2004 AE | -      | -      | -      | -      |
| 1999 PE | -      | -      | -      | -      |
| 1999 AE | -      | -      | -      | -      |

| Year    | Male | Female | Others | Total |
|---------|------|--------|--------|-------|
| 1994 AE | -