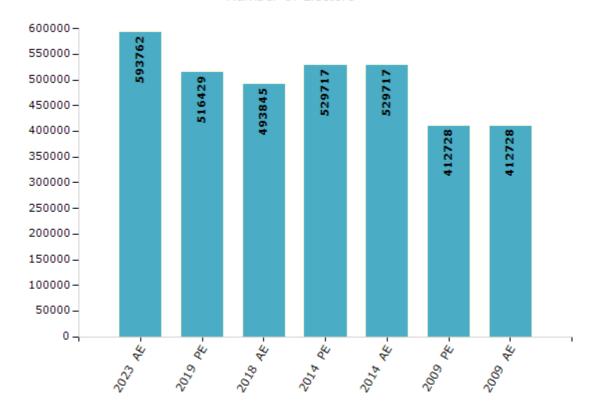

#### **Electors by Male & Female**

| Year    | Male   | Female | Others | Total  |
|---------|--------|--------|--------|--------|
| 2023 AE | 309603 | 284028 | 131    | 593762 |
| 2019 PE | 270701 | 245637 | 91     | 516429 |
| 2018 AE | 259784 | 233975 | 86     | 493845 |
| 2014 PE | 284540 | 245085 | 92     | 529717 |
| 2014 AE | 284540 | 245085 | 92     | 529717 |
| 2009 PE | 217958 | 194770 | -      | 412728 |
| 2009 AE | 217958 | 194770 | -      | 412728 |
| 2004 PE | -      | -      | -      | -      |
| 2004 AE | -      | -      | -      | -      |
| 1999 PE | -      | -      | -      | -      |
| 1999 AE | -      | -      | -      | -      |

#### Number of Electors

Note: AE: Assembly Election, PE: Assembly Segment of Parliamentary Election