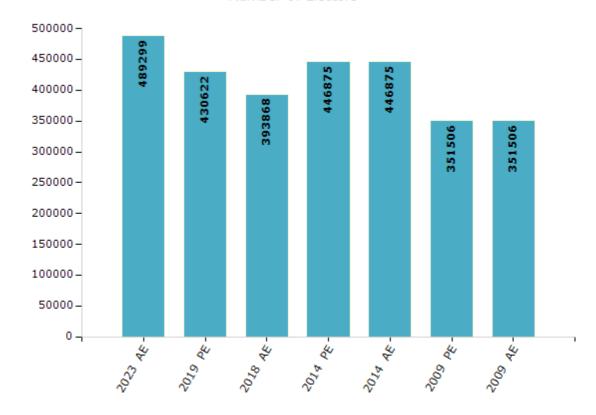

#### **Electors by Male & Female**

| Year    | Male   | Female | Others | Total  |
|---------|--------|--------|--------|--------|
| 2023 AE | 246982 | 242306 | 11     | 489299 |
| 2019 PE | 217776 | 212827 | 19     | 430622 |
| 2018 AE | 200384 | 193477 | 7      | 393868 |
| 2014 PE | 232665 | 214182 | 28     | 446875 |
| 2014 AE | 232665 | 214182 | 28     | 446875 |
| 2009 PE | 179252 | 172254 | -      | 351506 |
| 2009 AE | 179252 | 172254 | -      | 351506 |
| 2004 PE | -      | -      | -      | -      |
| 2004 AE | -      | -      | -      | -      |
| 1999 PE | -      | -      | -      | -      |
| 1999 AE | -      | -      | -      | -      |

#### Number of Electors

Note: AE: Assembly Election, PE: Assembly Segment of Parliamentary Election