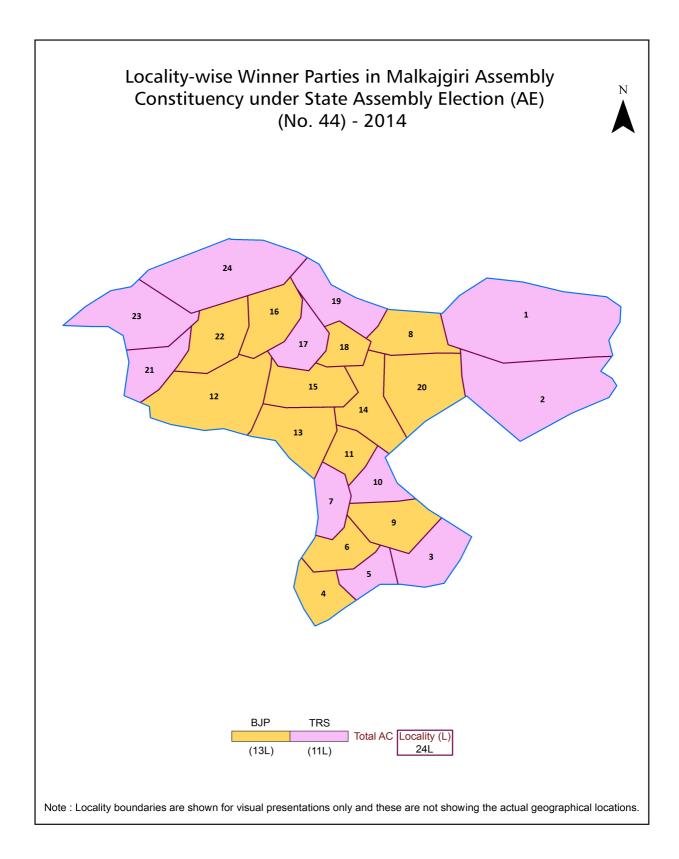

#### **Polling Station Level Election Results**

Polling Station-wise Votes Secured by Overall Top Five Parties in Malkajgiri Assembly in Assembly Election (AE) under Malkajgiri Parliamentary Constituency in Telangana (2018)