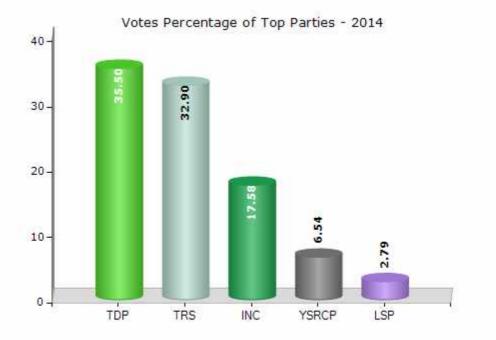

#### Summary Result of Assembly Election - 2014

| Candidate Name   | Party | Votes | Votes % |
|------------------|-------|-------|---------|
| G .Sayanna       | TDP   | 44693 | 35.5    |
| Gajjela Nagesh   | TRS   | 41418 | 32.9    |
| Gajjela Kantham  | INC   | 22136 | 17.58   |
| P .Venkat Rao    | YSRCP | 8235  | 6.54    |
| Dasari Ratnam    | LSP   | 3509  | 2.79    |
| Jayaraju Madari  | AAP   | 2111  | 1.68    |
| U .Rajender      | BSP   | 979   | 0.78    |
| Mahender         | IND   | 452   | 0.36    |
| M .M .Ravi Kumar | NCP   | 329   | 0.26    |
| A .Narsing Rao   | IND   | 198   | 0.16    |
|                  | ΝΟΤΑ  | 1834  | 1.46    |