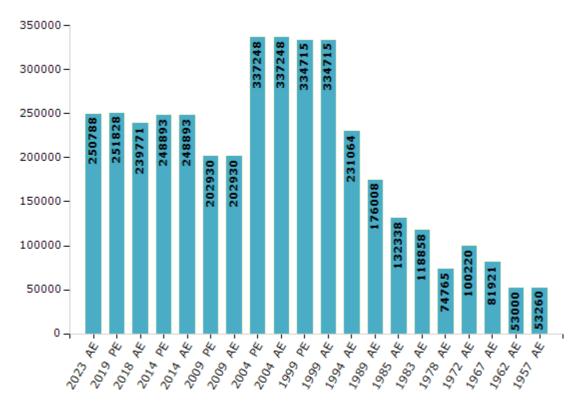

#### **Electors by Male & Female**

| Year    | Male   | Female | Others | Total  | Yea  | ar | Male   | Female | Others | Total  |
|---------|--------|--------|--------|--------|------|----|--------|--------|--------|--------|
| 2023 AE | 126013 | 124767 | 8      | 250788 | 1994 | AE | 118695 | 112369 | -      | 231064 |
| 2019 PE | 127084 | 124743 | 1      | 251828 | 1989 | AE | 90885  | 85123  | -      | 176008 |
| 2018 AE | 121225 | 118538 | 8      | 239771 | 1985 | AE | 68353  | 63985  | -      | 132338 |
| 2014 PE | 130246 | 118625 | 22     | 248893 | 1983 | AE | 62108  | 56750  | -      | 118858 |
| 2014 AE | 130246 | 118625 | 22     | 248893 | 1978 | AE | 38576  | 36189  | -      | 74765  |
| 2009 PE | 102986 | 99944  | -      | 202930 | 1972 | AE | 51849  | 48371  | -      | 100220 |
| 2009 AE | 102986 | 99944  | -      | 202930 | 1967 | AE | -      | -      | -      | 81921  |
| 2004 PE | 172929 | 164319 | -      | 337248 | 1962 | AE | -      | -      | -      | 53000  |
| 2004 AE | 172929 | 164319 | -      | 337248 | 1957 | AE | -      | -      | -      | 53260  |
| 1999 PE | 173063 | 161652 | -      | 334715 | 1955 | AE | -      | -      | -      | -      |
| 1999 AE | 173063 | 161652 | -      | 334715 |      |    |        |        |        |        |

Number of Electors

 $\textbf{Note:} \mathsf{AE}: \mathsf{Assembly \ Election, \ PE}: \mathsf{Assembly \ Segment \ of \ Parliamentary \ Election}$ 