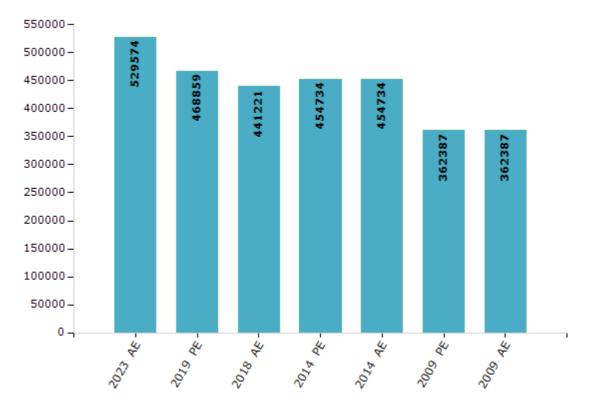

#### **Electors by Male & Female**

| Year    | Male   | Female | Others | Total  | Year    | Male | Female | Others | Total |
|---------|--------|--------|--------|--------|---------|------|--------|--------|-------|
| 2023 AE | 275366 | 254168 | 40     | 529574 | 1994 AE | -    | -      | -      | -     |
| 2019 PE | 244902 | 223943 | 14     | 468859 | 1989 AE | -    | -      | -      | -     |
| 2018 AE | 231103 | 210026 | 92     | 441221 | 1985 AE | -    | -      | -      | -     |
| 2014 PE | 246599 | 208092 | 43     | 454734 | 1983 AE | -    | -      | -      | -     |
| 2014 AE | 246599 | 208092 | 43     | 454734 | 1978 AE | -    | -      | -      | -     |
| 2009 PE | 192466 | 169921 | -      | 362387 | 1972 AE | -    | -      | -      | -     |
| 2009 AE | 192466 | 169921 | -      | 362387 | 1967 AE | -    | -      | -      | -     |
| 2004 PE | -      | -      | -      | -      | 1962 AE | -    | -      | -      | -     |
| 2004 AE | -      | -      | -      | -      | 1957 AE | -    | -      | -      | -     |
| 1999 PE | -      | -      | -      | -      | 1955 AE | -    | -      | -      | -     |
| 1999 AE | -      | -      | -      | -      |         |      |        |        |       |

Number of Electors

 $\textbf{Note:} \mathsf{AE}: \mathsf{Assembly \ Election, \ PE}: \mathsf{Assembly \ Segment \ of \ Parliamentary \ Election}$ 