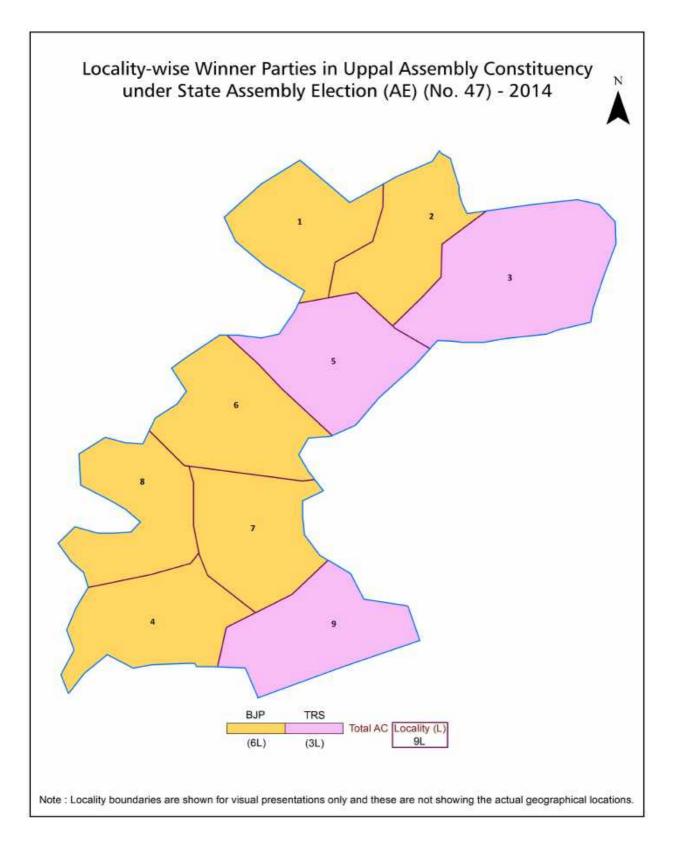

| 261-262  |
| 10  | Disclaimer                                                                                                                                                                                                                                                                                                                                                                                                                  | 263      |

#### **Location & Political Map**







#### **Electoral Features**

#### **Electors by Male & Female**

| Year    | Male   | Female | Others | Total  | Year    | Male | Female | Others | Total |
|---------|--------|--------|--------|--------|---------|------|--------|--------|-------|
| 2023 AE | 275366 | 254168 | 40     | 529574 | 1994 AE | -    | -      | -      | -     |
| 2019 PE | 244902 | 223943 | 14     | 468859 | 1989 AE | -    | -      | -      | -     |
| 2018 AE | 231103 | 210026 | 92     | 441221 | 1985 AE | -    | -      | -      | -     |
| 2014 PE | 246599 | 208092 | 43     | 454734 | 1983 AE | -    | -      | -      | -     |
| 2014 AE | 246599 | 208092 | 43     | 454734 | 1978 AE | -    | -      | -      | -     |
| 2009 PE | 192466 | 169921 | -      | 362387 | 1972 AE | -    | -      | -      | -     |
|