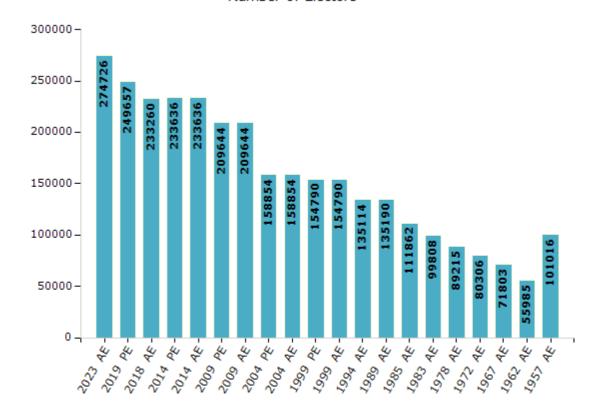

#### **Electors by Male & Female**

| Year    | Male   | Female | Others | Total  |
|---------|--------|--------|--------|--------|
| 2023 AE | 136364 | 138355 | 7      | 274726 |
| 2019 PE | 125051 | 124603 | 3      | 249657 |
| 2018 AE | 117035 | 116202 | 23     | 233260 |
| 2014 PE | 117563 | 116065 | 8      | 233636 |
| 2014 AE | 117563 | 116065 | 8      | 233636 |
| 2009 PE | 103911 | 105733 | -      | 209644 |
| 2009 AE | 103911 | 105733 | -      | 209644 |
| 2004 PE | 78703  | 80151  | -      | 158854 |
| 2004 AE | 78703  | 80151  | -      | 158854 |
| 1999 PE | 76964  | 77826  | -      | 154790 |
| 1999 AE | 76964  | 77826  | -      | 154790 |

| Year    | Male  | Female | Others | Total  |
|---------|-------|--------|--------|--------|
| 1994 AE | 67536 | 67578  | -      | 135114 |
| 1989 AE | 68185 | 67005  | -      | 135190 |
| 1985 AE | 55652 | 56210  | -      | 111862 |
| 1983 AE | 49565 | 50243  | -      | 99808  |
| 1978 AE | 44226 | 44989  | -      | 89215  |
| 1972 AE | 40378 | 39928  | -      | 80306  |
| 1967 AE | -     | -      | -      | 71803  |
| 1962 AE | -     | -      | -      | 55985  |
| 1957 AE | -     | -      | -      | 101016 |
| 1955 AE | -     | -      | -      | -      |
|         |       |        |        |        |

#### Number of Electors

Note: AE: Assembly Election, PE: Assembly Segment of Parliamentary Election