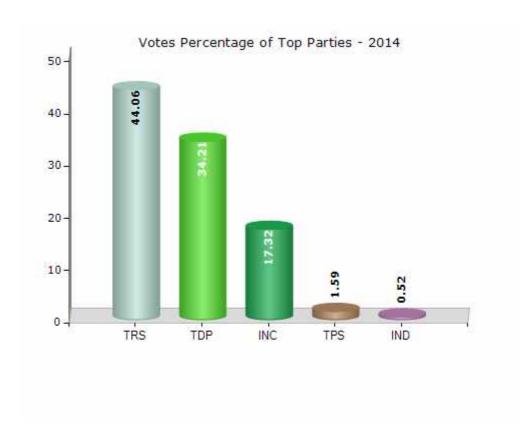

#### **Summary Result of Assembly Election - 2014**

| <b>Candidate Name</b>         | Party | Votes | Votes % |
|-------------------------------|-------|-------|---------|
| Kalvakuntla Chandrashekar Rao | TRS   | 86694 | 44.06   |
| Pratap Reddy Vanteru          | TDP   | 67303 | 34.21   |
| Tumkunta Narsa Reddy          | INC   | 34085 | 17.32   |
| Nallanagula Venkatesham       | TPS   | 3127  | 1.59    |
| Gurrapu Ramulu                | IND   | 1028  | 0.52    |
| Sudagani Venkatesh Goud       | BSP   | 982   | 0.5     |
| K. Praveen Kumar Reddy        | IND   | 647   | 0.33    |
| Chethireddy Linga Reddy       | IND   | 547   | 0.28    |
| Donthi Purshotham Reddy       | YSRCP | 488   | 0.25    |
| Kunta Veera Reddy             | MTP   | 266   | 0.14    |
|                               | NOTA  | 1592  | 0.81    |