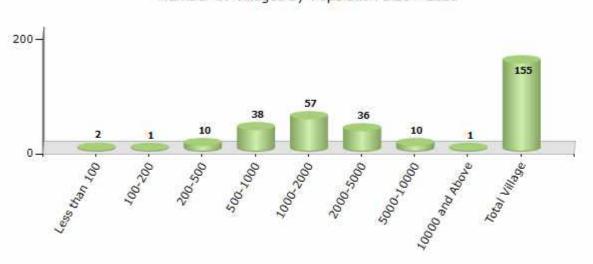

#### Number of Villages by Population Size - 2011

| Less<br>than<br>100 | 100-<br>200 | 200-<br>500 | 500-<br>1000 | 1000-<br>2000 | 2000-<br>5000 | 5000-<br>10000 | 10000<br>and<br>Above | Total<br>Village |
|---------------------|-------------|-------------|--------------|---------------|---------------|----------------|-----------------------|------------------|
| 2                   | 1           | 10          | 38           | 57            | 36            | 10             | 1                     | 155              |

Number of Villages by Population Size - 2011