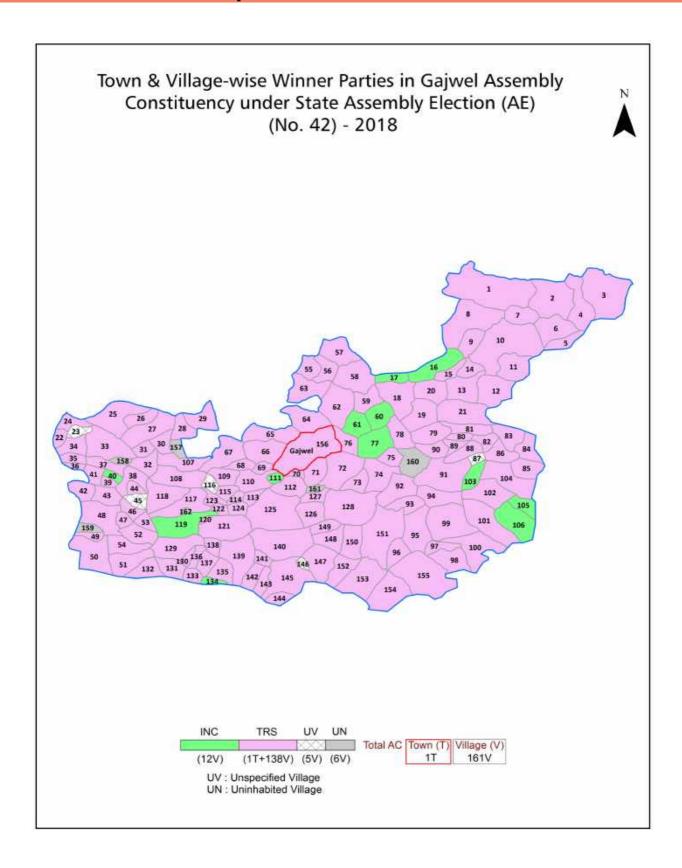

Printed in India

| No. | Particulars                                                                                                                                                                                                                                                                                                                                                                                                                                             | Page No. |  |  |  |
|-----|---------------------------------------------------------------------------------------------------------------------------------------------------------------------------------------------------------------------------------------------------------------------------------------------------------------------------------------------------------------------------------------------------------------------------------------------------------|----------|--|--|--|
|     | Introduction                                                                                                                                                                                                                                                                                                                                                                                                                                            |          |  |  |  |
| 1   | Assembly Constituency - (Vidhan Sabha) at a Glance   Features of Assembly as per Delimitation Commission of India (2008)                                                                                                                                                                                                                                                                                                                                | 1-2      |  |  |  |
|     | Location and Political Maps                                                                                                                                                                                                                                                                                                                                                                                                                             |          |  |  |  |
| 2   | Location Map   Boundaries of Assembly Constituency - (Vidhan Sabha) in District   Boundaries of Assembly Constituency under Parliamentary Constituency - (Lok Sabha)   Town & Village-wise Winner Parties- 2024-PE, 2023-AE, 2019-PE, 2018-AE, 2014-PE, 2014-AE and 2009-AE                                                                                                                                                                             | 3-11     |  |  |  |
|     | Administrative Setup (2011)                                                                                                                                                                                                                                                                                                                                                                                                                             |          |  |  |  |
| 3   | District   Sub-district   Towns   Villages   Inhabited Villages   Uninhabited<br>Villages   Village Panchayat   Intermediate Panchayat                                                                                                                                                                                                                                                                                                                  | 12-20    |  |  |  |
|     | Demographics (2011)                                                                                                                                                                                                                                                                                                                                                                                                                                     |          |  |  |  |
| 4   | Population   Households   Rural/Urban Population   Towns and Villages by Population Size   Sex Ratio (Total & 0-6 Years)   Religious Population   Social Population   Literacy Rate                                                                                                                                                                                                                                                                     | 21-22    |  |  |  |
|     | Electoral Features                                                                                                                                                                                                                                                                                                                                                                                                                                      |          |  |  |  |
| 5   | Important Dates of Last Elections Held   Electors by Gender   Service Electors   Voters   Voters Turnout   Polling Stations & Average Number of Electors per Polling Station   Electors by Age Group   Present Elected Representatives                                                                                                                                                                                                                  | 23-28    |  |  |  |
|     | Historical Summary Election Results                                                                                                                                                                                                                                                                                                                                                                                                                     |          |  |  |  |
| 6   | Vote Share of Major Parties   Winning Margin (Number & Percentage)   Polarity of Parties   Summary Result of Assembly Segment of Parliamentary Election 2024, 2019, 2014, 2009, 2004 and 1999   Summary Result of Assembly Elections 2023, 2018, 2014, 2009, 2004, 1999, 1994, 1989, 1983, 1983, 1978, 1972, 1967, 1962 and 1957                                                                                                                        | 29-51    |  |  |  |
|     | Polling Station Level Election Results                                                                                                                                                                                                                                                                                                                                                                                                                  |          |  |  |  |
| 7   | Name and Number of Polling Station 2024-PE, 2023-AE, 2019-PE, 2018-AE, 2014-PE, 2014-AE and 2009-AE   Polling Station-wise Electors, Voters & Voters Turnout 2024-PE, 2023-AE, 2019-PE, 2018-AE, 2014-PE, 2014-AE and 2009-AE   Polling Station wise Elections Results 2024-PE, 2023-AE, 2019-PE, 2018-AE, 2014-PE, 2014-AE and 2009-AE                                                                                                                 | 52-200   |  |  |  |
|     | Share of Assembly Constituency                                                                                                                                                                                                                                                                                                                                                                                                                          |          |  |  |  |
| 8   | Share of Assembly Constituency - (Vidhan Sabha) in State, District and Parliamentary Constituency - (Lok Sabha)                                                                                                                                                                                                                                                                                                                                         | 201      |  |  |  |
|     | Socio-Economic Amenities (2011)                                                                                                                                                                                                                                                                                                                                                                                                                         |          |  |  |  |
| 9   | Access to Administrative Units   Agricultural, Manufacturing and Industrial Commodities   Demographic Indicators   Education   Health & Manpower   Drinking Water Supply   Sanitation   Entertainment and Recreations Infrastructure   Power   Food Allocation Distribution and Marketing of Agriculture Commodities Infrastructure   Transport and Road Infrastructure   Communication   Banking and Financial Services   Land Use   Irrigation Source |          |  |  |  |
| 10  | Abbreviation & Sources                                                                                                                                                                                                                                                                                                                                                                                                                                  | 218-219  |  |  |  |
| 11  | Disclaimer                                                                                                                                                                                                                                                                                                                                                                                                                                              | 220      |  |  |  |