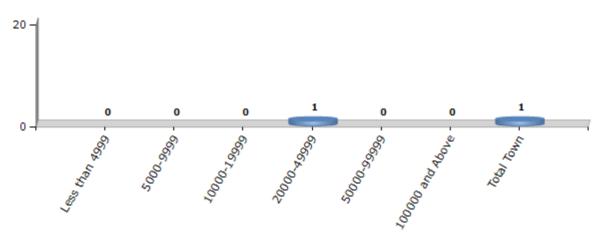

#### **Number of Towns by Population Size - 2011**

| Less than | 5000-9999 | 10000- | 20000- | 50000- | 100000 and | Total |
|-----------|-----------|--------|--------|--------|------------|-------|
| 4999      |           | 19999  | 49999  | 99999  | Above      | Town  |
| 0         | 0         | 0      | 1      | 0      | 0          | 1     |

Number of Towns by Population Size - 2011