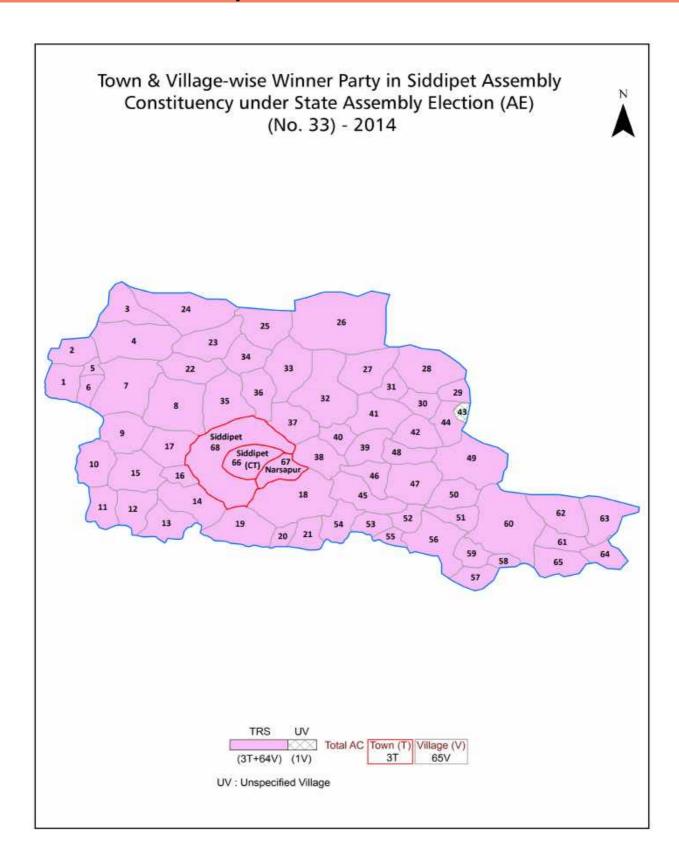

| 189-190  |  |  |
| 11  | Disclaimer                                                                                                                                                                                                                                                                                                                                                                                                                                              | 191      |  |  |

### **Location & Political Map**



#### **Administrative Setup**

#### List of Village Panchayat & Intermediate Panchayat (Block) Name - 2011

| Village Name          | Village Panchayat Name | Intermediate Panchayat<br>Name |
|-----------------------|------------------------|--------------------------------|
| Akkanepalle           | Akkanepalle            | Nangnoor                       |
| Allipur               | Allipur                | Chinnakodur                    |
| Ananthasagar          | Ananthasagar           | Chinnakodur                    |
| Ankampet              | Ankampet               | Siddipet                       |
| Ankushapur            | Ankushapur             | Nangnoor                       |
| Baddipadaga           | Baddipadaga            | Nangnoor                       |
| Bakrichapial