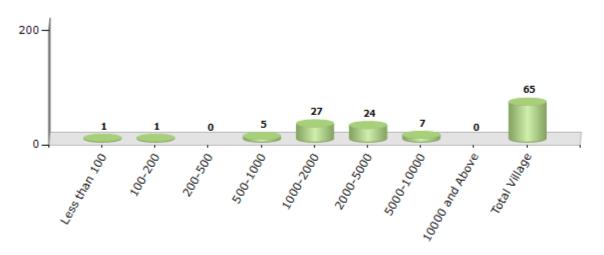

#### Number of Villages by Population Size - 2011

| Less<br>thar<br>100 | 1 200<br>100- | 200-<br>500 | 500-<br>1000 | 1000-<br>2000 | 2000-<br>5000 | 5000-<br>10000 | 10000<br>and<br>Above | Total<br>Village |
|---------------------|---------------|-------------|--------------|---------------|---------------|----------------|-----------------------|------------------|
| 1                   | 1             | 0           | 5            | 27            | 24            | 7              | 0                     | 65               |

Number of Villages by Population Size - 2011