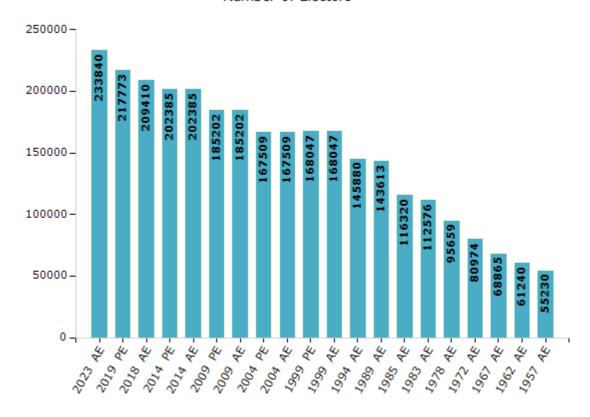

#### **Electors by Male & Female**

| Year    | Male   | Female | Others | Total  |
|---------|--------|--------|--------|--------|
| 2023 AE | 115453 | 118317 | 70     | 233840 |
| 2019 PE | 108072 | 109690 | 11     | 217773 |
| 2018 AE | 104118 | 105277 | 15     | 209410 |
| 2014 PE | 101096 | 101272 | 17     | 202385 |
| 2014 AE | 101096 | 101272 | 17     | 202385 |
| 2009 PE | 91147  | 94055  | -      | 185202 |
| 2009 AE | 91147  | 94055  | -      | 185202 |
| 2004 PE | 83623  | 83886  | -      | 167509 |
| 2004 AE | 83623  | 83886  | -      | 167509 |
| 1999 PE | 83775  | 84272  | -      | 168047 |
| 1999 AE | 83775  | 84272  | -      | 168047 |

| Year    | Male  | Female | Others | Total  |
|---------|-------|--------|--------|--------|
| 1994 AE | 73243 | 72637  | -      | 145880 |
| 1989 AE | 72488 | 71125  | -      | 143613 |
| 1985 AE | 58239 | 58081  | -      | 116320 |
| 1983 AE | 54719 | 57857  | -      | 112576 |
| 1978 AE | 47504 | 48155  | -      | 95659  |
| 1972 AE | 40921 | 40053  | -      | 80974  |
| 1967 AE | -     | -      | -      | 68865  |
| 1962 AE | -     | -      | -      | 61240  |
| 1957 AE | -     | -      | -      | 55230  |
| 1955 AE | -     | -      | -      | -      |
|         |       |        |        |        |

#### Number of Electors

Note: AE: Assembly Election, PE: Assembly Segment of Parliamentary Election