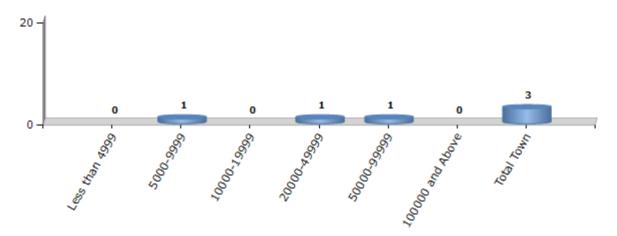

#### **Number of Towns by Population Size - 2011**

| Less than | 5000-9999 | 10000- | 20000- | 50000- | 100000 and | Total |
|-----------|-----------|--------|--------|--------|------------|-------|
| 4999      |           | 19999  | 49999  | 99999  | Above      | Town  |
| 0         | 1         | 0      | 1      | 1      | 0          | 3     |

Number of Towns by Population Size - 2011