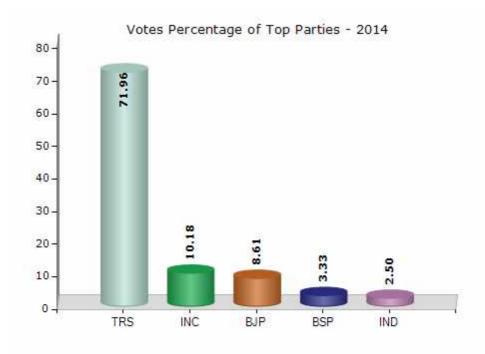

#### **Summary Result of Assembly Election - 2014**

| Candidate Name            | Party  | Votes  | Votes % |
|---------------------------|--------|--------|---------|
| Thanneeru Harish Rao      | TRS    | 108699 | 71.96   |
| Taduri Srinivas Goud      | INC    | 15371  | 10.18   |
| Soppadandi Vidyasagar     | ВЈР    | 13003  | 8.61    |
| Karrolla Babu             | BSP    | 5035   | 3.33    |
| Bathula Chandram          | IND    | 3774   | 2.5     |
| K.Kamalakar Reddy         | RPI(A) | 1157   | 0.77    |
| Pothuganti Narsimha Reddy | IND    | 623    | 0.41    |
| Balaraju Mittapally       | IND    | 592    | 0.39    |
| Tadka Jagadishwar         | YSRCP  | 555    | 0.37    |
| Thummanapally Srinivasu   | LSP    | 331    | 0.22    |
| Udutha Mallesham          | IND    | 245    | 0.16    |
|                           | NOTA   | 1664   | 1.1     |