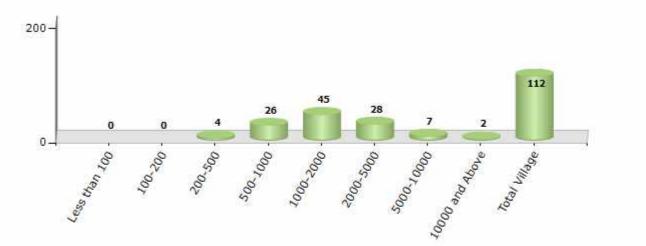

#### Number of Villages by Population Size - 2011

| Less<br>than<br>100 | 100-<br>200 | 200-<br>500 | 500-<br>1000 | 1000-<br>2000 | 2000-<br>5000 | 5000-<br>10000 | 10000<br>and<br>Above | Total<br>Village |
|---------------------|-------------|-------------|--------------|---------------|---------------|----------------|-----------------------|------------------|
| 0                   | 0           | 4           | 26           | 45            | 28            | 7              | 2                     | 112              |

Number of Villages by Population Size - 2011