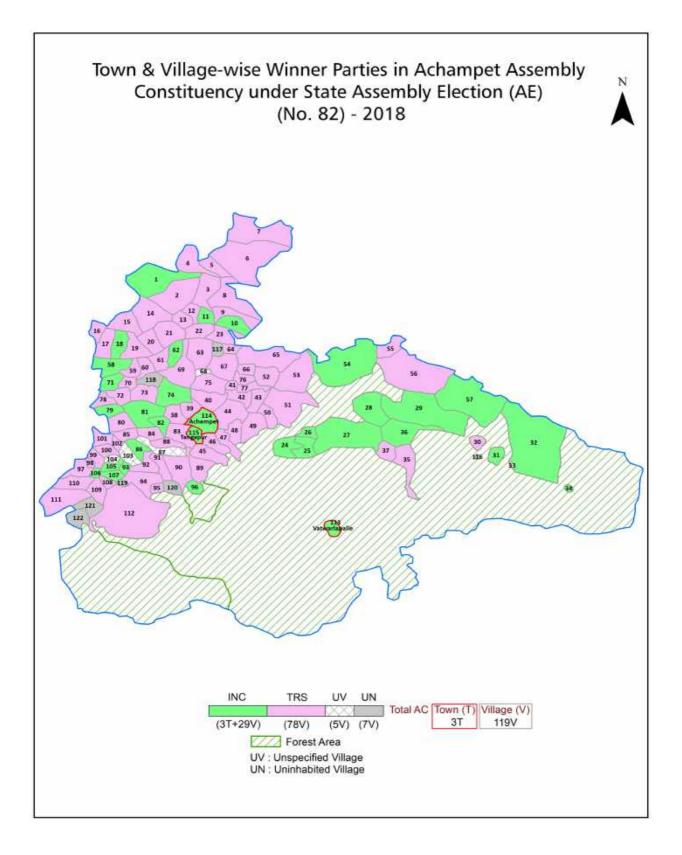

| 217-218  |  |  |  |  |
| 11  | Disclaimer                                                                                                                                                                                                                                                                                                                                                                                                                                                                | 219      |  |  |  |  |

# **Location & Political Map**





# **Administrative Setup**

#### List of Village Panchayat & Intermediate Panchayat (Block) Name - 2011

| Village Name        | Village Panchayat Name                                       | Intermediate Panchayat<br>Name |
|---------------------|--------------------------------------------------------------|--------------------------------|
| Ainole              | Ainole                                                       | Achampet                       |
| Akkavaram           | Akkavaram                                                    | Achampet                       |
| Ambagiri            | Ananthavaram                                                 | Balmoor                        |
| Amrabad             | Kalvanonopalle, Amrabad, Jangamreddipalle,<br>Kummaronipalle | Amra