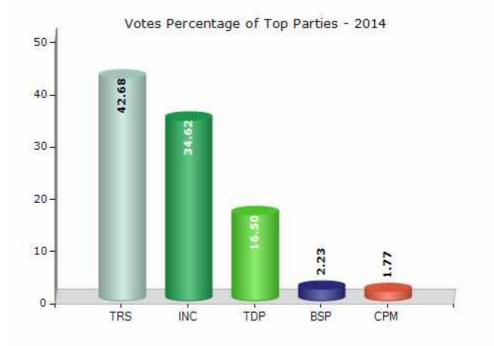

#### **Summary Result of Assembly Election - 2014**

| Candidate Name           | Party | Votes | Votes % |
|--------------------------|-------|-------|---------|
| Guvvala Balaraju         | TRS   | 62584 | 42.68   |
| Chikkudu Vamshikrishna   | INC   | 50764 | 34.62   |
| Pothuganti Ramulu        | TDP   | 24199 | 16.5    |
| Nidigonda Sriramu        | BSP   | 3269  | 2.23    |
| Chintha Anjaneyulu       | СРМ   | 2595  | 1.77    |
| B.Ravinder               | YSRCP | 1279  | 0.87    |
| Chinthala Venkateshwarlu | AAP   | 657   | 0.45    |
|                          | ΝΟΤΑ  | 1298  | 0.89    |