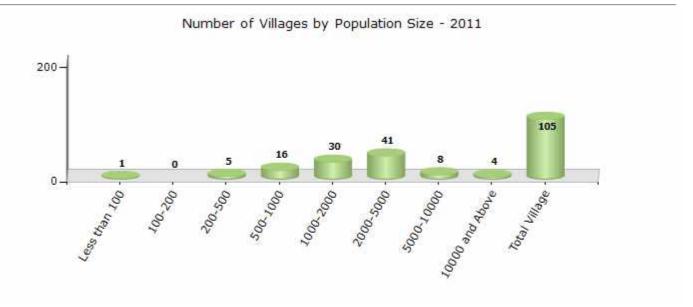

#### Number of Villages by Population Size - 2011

| Less<br>than<br>100 | 100-<br>200 | 200-<br>500 | 500-<br>1000 | 1000-<br>2000 | 2000-<br>5000 | 5000-<br>10000 | 10000<br>and<br>Above | Total<br>Village |
|---------------------|-------------|-------------|--------------|---------------|---------------|----------------|-----------------------|------------------|
| 1                   | 0           | 5           | 16           | 30            | 41            | 8              | 4                     | 105              |