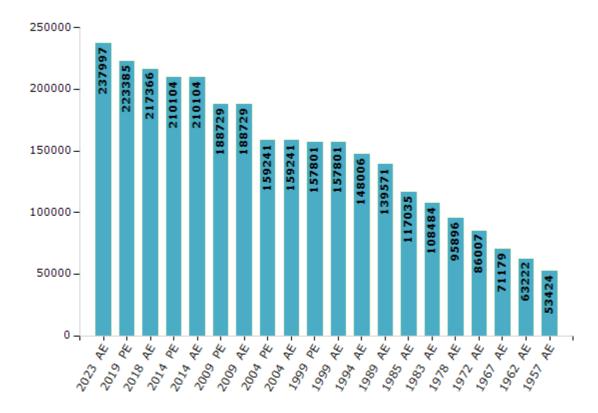

#### **Electors by Male & Female**

| Year    | Male   | Female | Others | Total  |
|---------|--------|--------|--------|--------|
| 2023 AE | 117907 | 120083 | 7      | 237997 |
| 2019 PE | 111371 | 112011 | 3      | 223385 |
| 2018 AE | 108714 | 108618 | 34     | 217366 |
| 2014 PE | 105496 | 104582 | 26     | 210104 |
| 2014 AE | 105496 | 104582 | 26     | 210104 |
| 2009 PE | 93236  | 95493  | -      | 188729 |
| 2009 AE | 93236  | 95493  | -      | 188729 |
| 2004 PE | 78576  | 80665  | -      | 159241 |
| 2004 AE | 78576  | 80665  | -      | 159241 |
| 1999 PE | 78708  | 79093  | -      | 157801 |
| 1999 AE | 78708  | 79093  | -      | 157801 |

| Year    | Male  | Female | Others | Total  |
|---------|-------|--------|--------|--------|
| 1994 AE | 74005 | 74001  | -      | 148006 |
| 1989 AE | 68941 | 70630  | -      | 139571 |
| 1985 AE | 57510 | 59525  | -      | 117035 |
| 1983 AE | 53285 | 55199  | -      | 108484 |
| 1978 AE | 46805 | 49091  | -      | 95896  |
| 1972 AE | 42142 | 43865  | -      | 86007  |
| 1967 AE | -     | -      | -      | 71179  |
| 1962 AE | -     | -      | -      | 63222  |
| 1957 AE | -     | -      | -      | 53424  |
| 1955 AE | -     | -      | -      | -      |
|         |       |        |        |        |

#### Number of Electors

Note: AE: Assembly Election, PE: Assembly Segment of Parliamentary Election