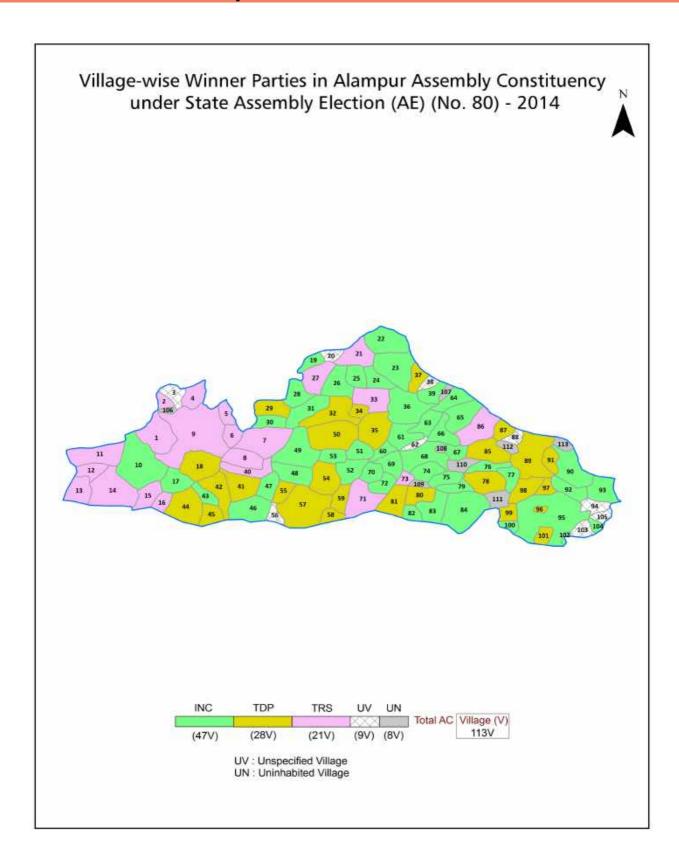

| 221-222     |
| 11  | Disclaimer                                                                                                                                                                                                                                                                                                                                                                                                                                                                               | 223         |

### **Location & Political Map**



#### **Administrative Setup**

#### List of Village Panchayat & Intermediate Panchayat (Block) Name - 2011

| Village Name        | Village Panchayat Name | Intermediate Panchayat<br>Name |
|---------------------|------------------------|--------------------------------|
| A.Burdipad          | A. Burdipad            | Manopad                        |
| Alampur             | Alampur                | Alampur                        |
| Amaravai            | Amaravai               | Manopad                        |
| Bairampalle         | Gundimalla             | Alampur                        |
| Baswapur            | Baswapur               | Alampur                        |
| Batladinne          | Batladinne             | Itikyal                        |
| Bhairapur           | Bhairapur