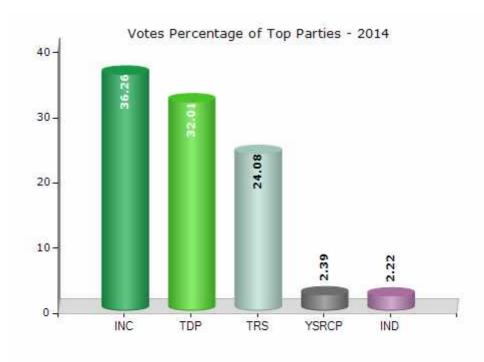

#### **Summary Result of Assembly Election - 2014**

| Candidate Name       | Party | Votes | Votes % |
|----------------------|-------|-------|---------|
| S.A.Sampath Kumar    | INC   | 57419 | 36.26   |
| V.M.Abraham          | TDP   | 50689 | 32.01   |
| Manda Sreenath       | TRS   | 38136 | 24.08   |
| Bangi Laxmanna       | YSRCP | 3779  | 2.39    |
| M.Maddileti          | IND   | 3519  | 2.22    |
| Thummala Ravi Kumar  | BSP   | 1866  | 1.18    |
| Kashapogu Prabhakar  | IND   | 479   | 0.3     |
| Sreelatha Ramesh.Ur. | IND   | 421   | 0.27    |
| K.Masthan            | IND   | 401   | 0.25    |
| Swamulu              | JMBP  | 354   | 0.22    |
| M.Ravindar           | IND   | 316   | 0.2     |
|                      | NOTA  | 965   | 0.61    |