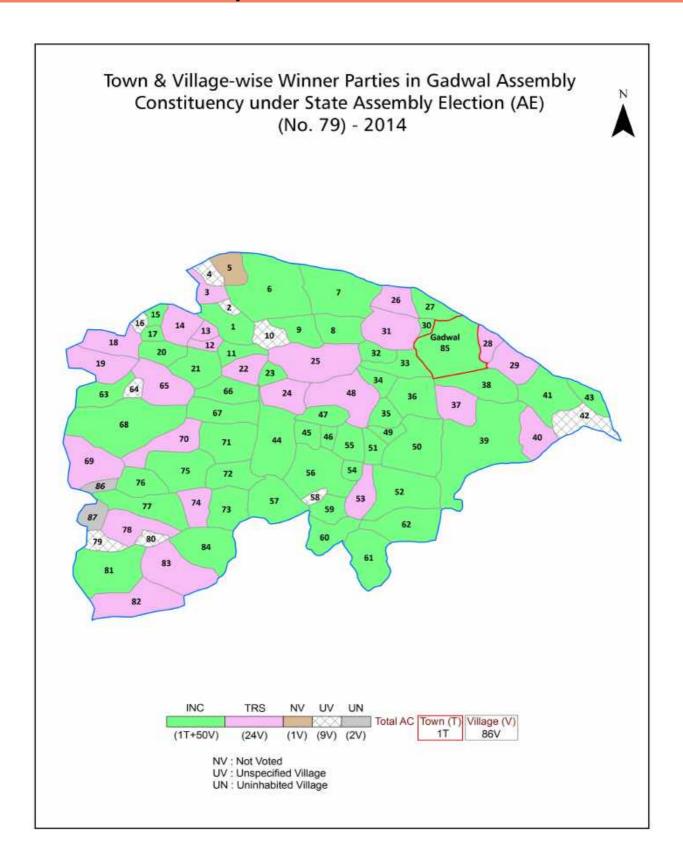

# Telangana Assembly Factbook<sup>™</sup>

**Gadwal Assembly Constituency** 

Gadwal Vidhan Sabha