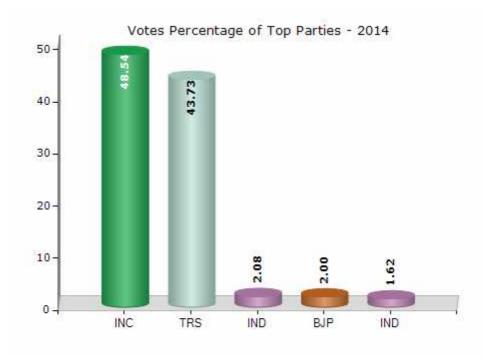

#### **Summary Result of Assembly Election - 2014**

| Candidate Name             | Party | Votes | Votes % |
|----------------------------|-------|-------|---------|
| Aruna D. K                 | INC   | 83355 | 48.54   |
| Bandla Krishna Mohan Reddy | TRS   | 75095 | 43.73   |
| Krishnaiah                 | IND   | 3576  | 2.08    |
| V .L .Keshav Reddy         | ВЈР   | 3431  | 2       |
| Shekar Reddy Gondhi        | IND   | 2780  | 1.62    |
| M.Hanmanthu Rao Arya       | BSP   | 818   | 0.48    |
| R.Prabhavathi              | PPOI  | 535   | 0.31    |
| Monesh                     | IND   | 388   | 0.23    |
| Nagaraju                   | IND   | 347   | 0.2     |
| Munnuru Kapu Gopal Reddy   | IND   | 183   | 0.11    |
| M. Maddileti               | IND   | 127   | 0.07    |
| Pedda Achanna Gowd         | IND   | 121   | 0.07    |
| P Padmavathi               | IND   | 110   | 0.06    |
|                            | NOTA  | 862   | 0.5     |