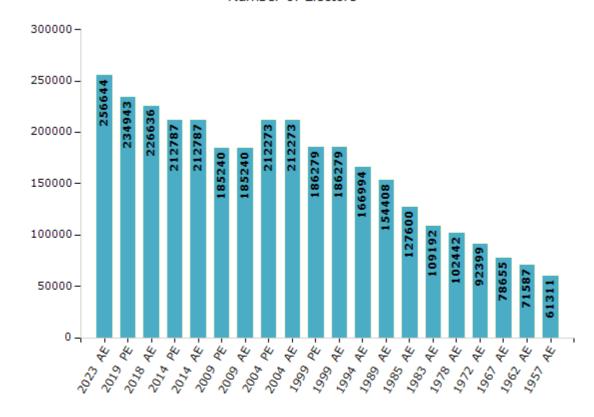

#### **Electors by Male & Female**

| Year    | Male   | Female | Others | Total  |
|---------|--------|--------|--------|--------|
| 2023 AE | 126084 | 130548 | 12     | 256644 |
| 2019 PE | 116421 | 118517 | 5      | 234943 |
| 2018 AE | 112481 | 114134 | 21     | 226636 |
| 2014 PE | 105792 | 106975 | 20     | 212787 |
| 2014 AE | 105792 | 106975 | 20     | 212787 |
| 2009 PE | 91187  | 94053  | -      | 185240 |
| 2009 AE | 91187  | 94053  | -      | 185240 |
| 2004 PE | 104818 | 107455 | -      | 212273 |
| 2004 AE | 104818 | 107455 | -      | 212273 |
| 1999 PE | 92494  | 93785  | -      | 186279 |
| 1999 AE | 92494  | 93785  | -      | 186279 |

| Year    | Male  | Female | Others | Total  |
|---------|-------|--------|--------|--------|
| 1994 AE | 83213 | 83781  | -      | 166994 |
| 1989 AE | 77671 | 76737  | -      | 154408 |
| 1985 AE | 63127 | 64473  | -      | 127600 |
| 1983 AE | 54224 | 54968  | -      | 109192 |
| 1978 AE | 50597 | 51845  | -      | 102442 |
| 1972 AE | 45903 | 46496  | -      | 92399  |
| 1967 AE | -     | -      | -      | 78655  |
| 1962 AE | -     | -      | -      | 71587  |
| 1957 AE | -     | -      | -      | 61311  |
| 1955 AE | -     | -      | -      | -      |

#### Number of Electors

**Note:** AE: Assembly Election, PE: Assembly Segment of Parliamentary Election