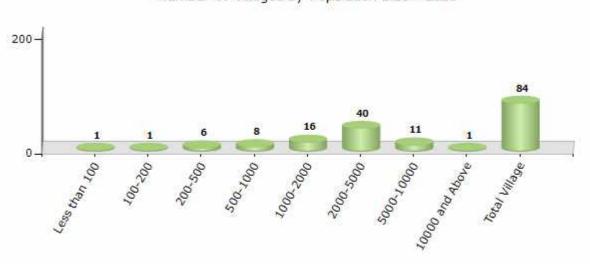

#### Number of Villages by Population Size - 2011

| Less<br>than<br>100 | 100-<br>200 | 200-<br>500 | 500-<br>1000 | 1000-<br>2000 | 2000-<br>5000 | 5000-<br>10000 | 10000<br>and<br>Above | Total<br>Village |
|---------------------|-------------|-------------|--------------|---------------|---------------|----------------|-----------------------|------------------|
| 1                   | 1           | 6           | 8            | 16            | 40            | 11             | 1                     | 84               |

Number of Villages by Population Size - 2011