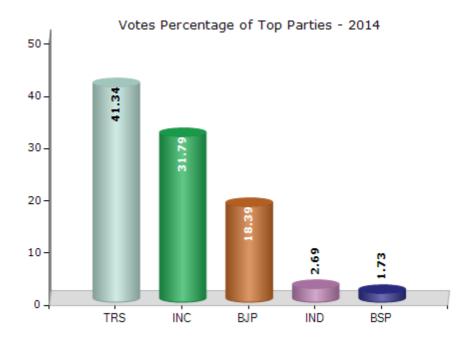

#### **Summary Result of Assembly Election - 2014**

| Candidate Name             | Party | Votes | Votes % |
|----------------------------|-------|-------|---------|
| Marri Janardhan Reddy      | TRS   | 62470 | 41.34   |
| Kuchakulla Damodar Reddy   | INC   | 48035 | 31.79   |
| Dr. Nagam Shashidhar Reddy | ВЈР   | 27789 | 18.39   |
| M Chennakeshva Giri Babu   | IND   | 4070  | 2.69    |
| Anthati Nagaiah            | BSP   | 2616  | 1.73    |
| B. Balaraju                | IND   | 2313  | 1.53    |
| Srinivas Reddy             | YSRCP | 1003  | 0.66    |
| Teppa Thirupathaiah        | IND   | 470   | 0.31    |
| Vellijala Baswaiah         | AIFB  | 443   | 0.29    |
| P. Krishnaiah              | IND   | 424   | 0.28    |
| S Yadagiri                 | IND   | 249   | 0.16    |
| Rekhya                     | IND   | 220   | 0.15    |
| A Srinivas Goud            | IND   | 219   | 0.14    |
| Balaraju Kandikonda        | IND   | 215   | 0.14    |
|                            | NOTA  | 581   | 0.38    |