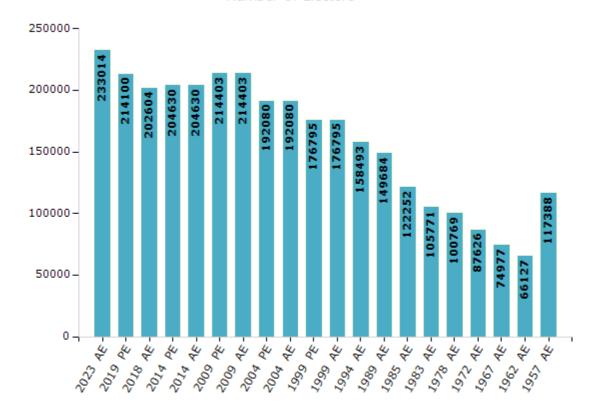

#### **Electors by Male & Female**

| Year    | Male   | Female | Others | Total  |
|---------|--------|--------|--------|--------|
| 2023 AE | 117063 | 115948 | 3      | 233014 |
| 2019 PE | 107506 | 106591 | 3      | 214100 |
| 2018 AE | 101986 | 100607 | 11     | 202604 |
| 2014 PE | 103193 | 101425 | 12     | 204630 |
| 2014 AE | 103193 | 101425 | 12     | 204630 |
| 2009 PE | 106261 | 108142 | -      | 214403 |
| 2009 AE | 106261 | 108142 | -      | 214403 |
| 2004 PE | 96369  | 95711  | -      | 192080 |
| 2004 AE | 96369  | 95711  | -      | 192080 |
| 1999 PE | 88019  | 88776  | -      | 176795 |
| 1999 AE | 88019  | 88776  | -      | 176795 |

| Year    | Male  | Female | Others | Total  |
|---------|-------|--------|--------|--------|
| 1994 AE | 79329 | 79164  | -      | 158493 |
| 1989 AE | 73135 | 76549  | -      | 149684 |
| 1985 AE | 59842 | 62410  | -      | 122252 |
| 1983 AE | 52089 | 53682  | -      | 105771 |
| 1978 AE | 49611 | 51158  | -      | 100769 |
| 1972 AE | 43061 | 44565  | -      | 87626  |
| 1967 AE | -     | -      | -      | 74977  |
| 1962 AE | -     | -      | -      | 66127  |
| 1957 AE | -     | -      | -      | 117388 |
| 1955 AE | -     | -      | -      | -      |
|         |       |        |        |        |

#### Number of Electors

Note: AE: Assembly Election, PE: Assembly Segment of Parliamentary Election