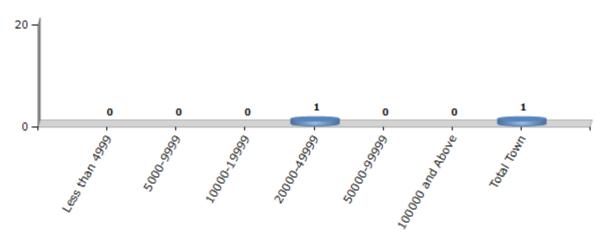

#### **Number of Towns by Population Size - 2011**

| Less than | 5000-9999 | 10000- | 20000- | 50000- | 100000 and | Total |
|-----------|-----------|--------|--------|--------|------------|-------|
| 4999      |           | 19999  | 49999  | 99999  | Above      | Town  |
| 0         | 0         | 0      | 1      | 0      | 0          | 1     |

Number of Towns by Population Size - 2011