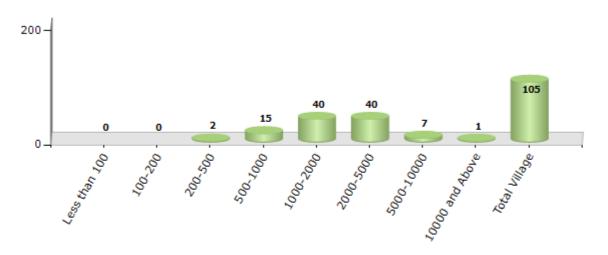

#### Number of Villages by Population Size - 2011

| Less<br>than<br>100 | 100-<br>200 | 200-<br>500 | 500-<br>1000 | 1000-<br>2000 | 2000-<br>5000 | 5000-<br>10000 | 10000<br>and<br>Above | Total<br>Village |
|---------------------|-------------|-------------|--------------|---------------|---------------|----------------|-----------------------|------------------|
| 0                   | 0           | 2           | 15           | 40            | 40            | 7              | 1                     | 105              |

Number of Villages by Population Size - 2011