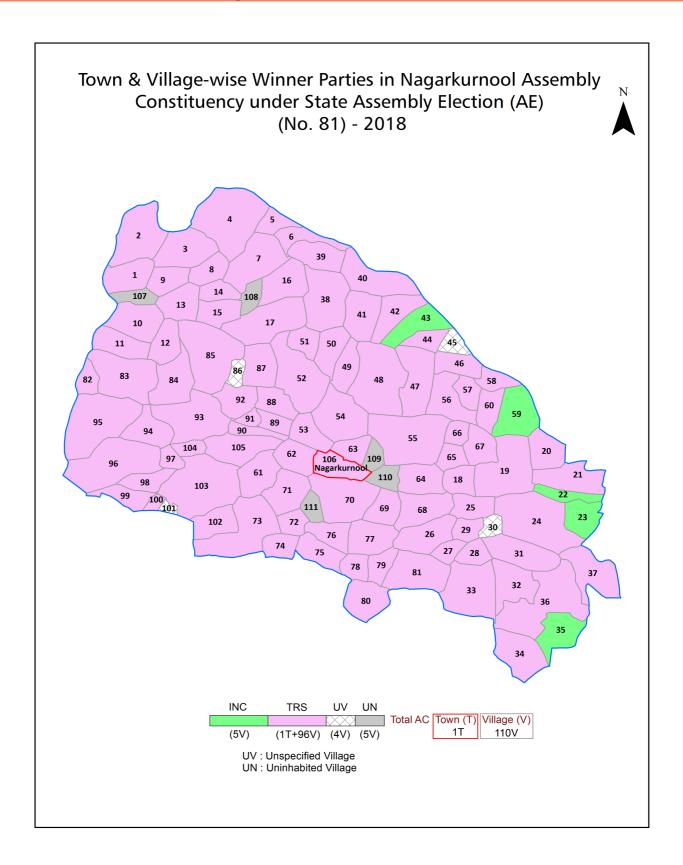

# Telangana Assembly Factbook™

**Nagarkurnool Assembly Constituency** 

Nagarkurnool Vidhan Sabha