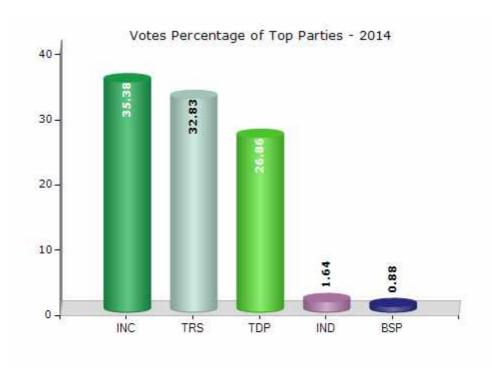

#### **Summary Result of Assembly Election - 2014**

| Candidate Name              | Party | Votes | Votes % |
|-----------------------------|-------|-------|---------|
| Dr.G.Chinna Reddy           | INC   | 59543 | 35.38   |
| Singireddy Niranjan Reddy   | TRS   | 55252 | 32.83   |
| Chandra Sekhar Reddy Ravula | TDP   | 45200 | 26.86   |
| Kotham Prashant             | IND   | 2759  | 1.64    |
| Vanguri Madduletty          | BSP   | 1489  | 0.88    |
| M.R.Muralidhar              | PPOI  | 950   | 0.56    |
| R.Ravi Prakash              | YSRCP | 631   | 0.37    |
| Masulu                      | IND   | 419   | 0.25    |
| Dr.A.Bhupesh Kumar          | IND   | 374   | 0.22    |
| Manigilla Purushotham       | IND   | 308   | 0.18    |
| Itiykala Maheshwar Reddy    | IND   | 261   | 0.16    |
| Gandham Suman               | IND   | 245   | 0.15    |
|                             | NOTA  | 860   | 0.51    |