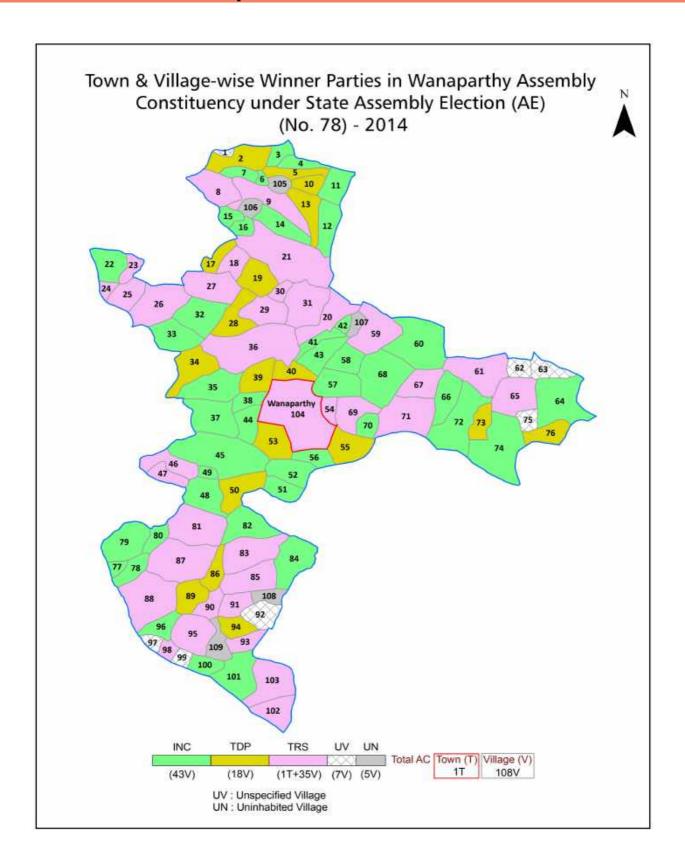

# Telangana Assembly Factbook™

Wanaparthy Assembly Constituency

Wanaparthy Vidhan Sabha