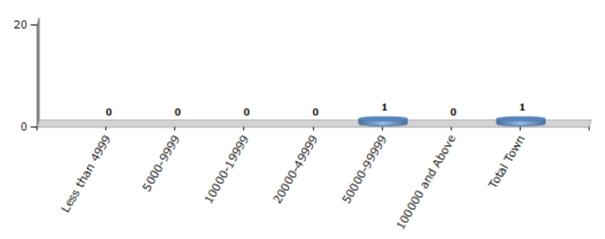

#### **Number of Towns by Population Size - 2011**

| Less than<br>4999 | 5000-9999 | 10000-<br>19999 | 20000-<br>49999 | 50000-<br>99999 | 100000 and<br>Above | Total<br>Town |  |
|-------------------|-----------|-----------------|-----------------|-----------------|---------------------|---------------|--|
| 0                 | 0         | 0               | 0               | 1               | 0                   | 1             |  |

Number of Towns by Population Size - 2011