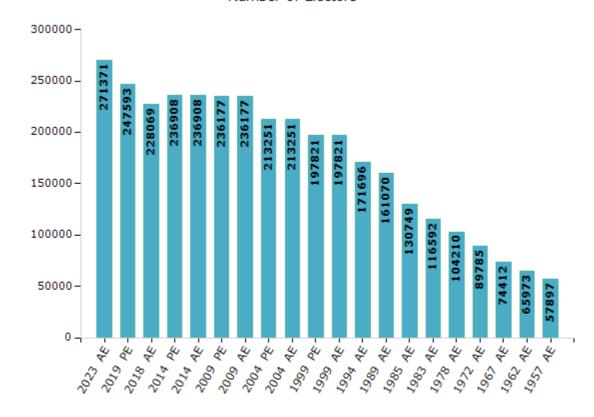

#### **Electors by Male & Female**

| Year    | Male   | Female | Others | Total  |
|---------|--------|--------|--------|--------|
| 2023 AE | 135872 | 135493 | 6      | 271371 |
| 2019 PE | 124580 | 122998 | 15     | 247593 |
| 2018 AE | 115038 | 113005 | 26     | 228069 |
| 2014 PE | 119531 | 117358 | 19     | 236908 |
| 2014 AE | 119531 | 117358 | 19     | 236908 |
| 2009 PE | 117306 | 118871 | -      | 236177 |
| 2009 AE | 117306 | 118871 | -      | 236177 |
| 2004 PE | 106505 | 106746 | -      | 213251 |
| 2004 AE | 106505 | 106746 | -      | 213251 |
| 1999 PE | 99073  | 98748  | -      | 197821 |
| 1999 AE | 99073  | 98748  | -      | 197821 |

| Year    | Male    | Female  | Others | Total  |
|---------|---------|---------|--------|--------|
| . ca.   | ···u··c | Ciliale | Others | iotai  |
| 1994 AE | 86312   | 85384   | -      | 171696 |
| 1989 AE | 80606   | 80464   | -      | 161070 |
| 1985 AE | 65371   | 65378   | -      | 130749 |
| 1983 AE | 58569   | 58023   | -      | 116592 |
| 1978 AE | 52005   | 52205   | -      | 104210 |
| 1972 AE | 44401   | 45384   | -      | 89785  |
| 1967 AE | -       | -       | -      | 74412  |
| 1962 AE | -       | -       | -      | 65973  |
| 1957 AE | -       | -       | -      | 57897  |
| 1955 AE | -       | -       | -      | -      |

#### Number of Electors

Note: AE: Assembly Election, PE: Assembly Segment of Parliamentary Election