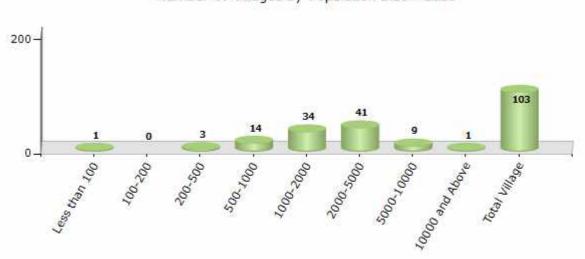

#### **Number of Villages by Population Size - 2011**

| Less<br>than<br>100 | 100-<br>200 | 200-<br>500 | 500-<br>1000 | 1000-<br>2000 | 2000-<br>5000 | 5000-<br>10000 | 10000<br>and<br>Above | Total<br>Village |
|---------------------|-------------|-------------|--------------|---------------|---------------|----------------|-----------------------|------------------|
| 1                   | 0           | 3           | 14           | 34            | 41            | 9              | 1                     | 103              |

Number of Villages by Population Size - 2011