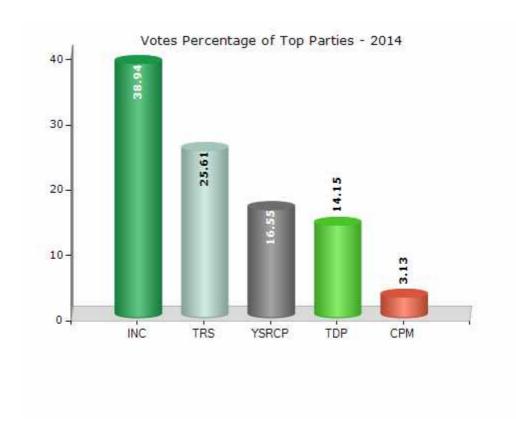

#### **Summary Result of Assembly Election - 2014**

| Candidate Name             | Party | Votes | Votes % |
|----------------------------|-------|-------|---------|
| Uttam Kumar Reddy Nalamada | INC   | 69879 | 38.94   |
| Kasoju Shankaramma         | TRS   | 45955 | 25.61   |
| Gattu Srikanth Reddy       | YSRCP | 29692 | 16.55   |
| Swamy Goud Vangala         | TDP   | 25395 | 14.15   |
| Parepally Shekar Rao       | СРМ   | 5618  | 3.13    |
| Vakiti Chinna Srinivas     | BSP   | 963   | 0.54    |
| Tanneru Venkateshwarlu     | AAP   | 462   | 0.26    |
| Chinthapally Yadagiri      | IND   | 405   | 0.23    |
| Gangireddy Koti Reddy      | IND   | 217   | 0.12    |
|                            | NOTA  | 852   | 0.47    |