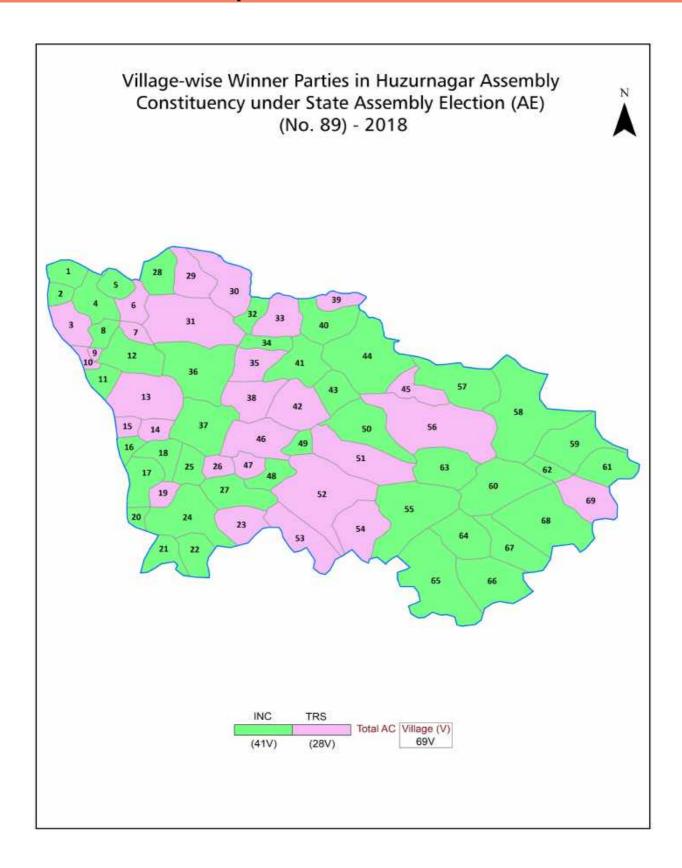

# Telangana Assembly Factbook™

**Huzurnagar Assembly Constituency** 

Huzurnagar Vidhan Sabha