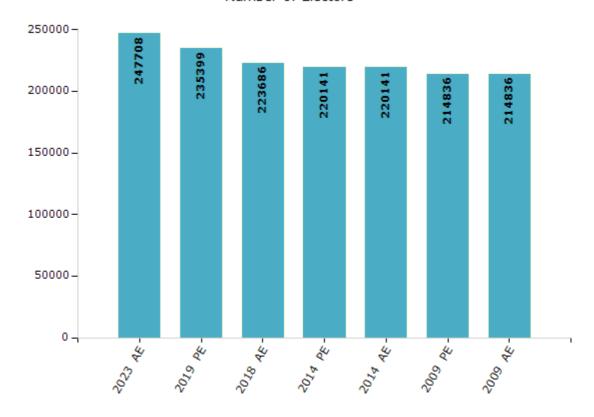

#### **Electors by Male & Female**

| Year    | Male   | Female | Others | Total  |
|---------|--------|--------|--------|--------|
| 2023 AE | 120791 | 126899 | 18     | 247708 |
| 2019 PE | 115710 | 119689 | 0      | 235399 |
| 2018 AE | 110410 | 113266 | 10     | 223686 |
| 2014 PE | 109436 | 110698 | 7      | 220141 |
| 2014 AE | 109436 | 110698 | 7      | 220141 |
| 2009 PE | 106111 | 108725 | -      | 214836 |
| 2009 AE | 106111 | 108725 | -      | 214836 |
| 2004 PE | -      | -      | -      | -      |
| 2004 AE | -      | -      | -      | -      |
| 1999 PE | -      | -      | -      | -      |
| 1999 AE | -      | -      | -      | -      |

#### Number of Electors

**Note:** AE: Assembly Election, PE: Assembly Segment of Parliamentary Election