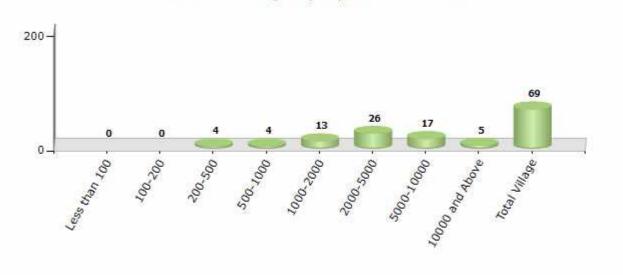

#### Number of Villages by Population Size - 2011

| Less<br>than<br>100 | 100-<br>200 | 200-<br>500 | 500-<br>1000 | 1000-<br>2000 | 2000-<br>5000 | 5000-<br>10000 | 10000<br>and<br>Above | Total<br>Village |
|---------------------|-------------|-------------|--------------|---------------|---------------|----------------|-----------------------|------------------|
| 0                   | 0           | 4           | 4            | 13            | 26            | 17             | 5                     | 69               |

Number of Villages by Population Size - 2011