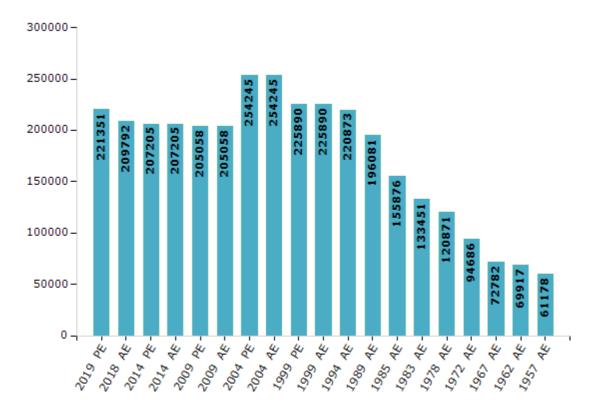

#### **Electors by Male & Female**

| Year    | Male   | Female | Others | Total  | Year    | Male   | Female | Others | Total  |
|---------|--------|--------|--------|--------|---------|--------|--------|--------|--------|
| 2019 PE | 109313 | 112036 | 2      | 221351 | 1994 AE | 111750 | 109123 | -      | 220873 |
| 2018 AE | 103752 | 106029 | 11     | 209792 | 1989 AE | 99074  | 97007  | -      | 196081 |
| 2014 PE | 103603 | 103594 | 8      | 207205 | 1985 AE | 78908  | 76968  | -      | 155876 |
| 2014 AE | 103603 | 103594 | 8      | 207205 | 1983 AE | 66609  | 66842  | -      | 133451 |
| 2009 PE | 101673 | 103385 | -      | 205058 | 1978 AE | 60303  | 60568  | -      | 120871 |
| 2009 AE | 101673 | 103385 | -      | 205058 | 1972 AE | 47654  | 47032  | -      | 94686  |
| 2004 PE | 126065 | 128180 | -      | 254245 | 1967 AE | -      | -      | -      | 72782  |
| 2004 AE | 126065 | 128180 | -      | 254245 | 1962 AE | -      | -      | -      | 69917  |
| 1999 PE | 113192 | 112698 | -      | 225890 | 1957 AE | -      | -      | -      | 61178  |
| 1999 AE | 113192 | 112698 | -      | 225890 | 1955 AE | -      | -      | -      | -      |

#### Number of Electors

Note: AE: Assembly Election, PE: Assembly Segment of Parliamentary Election