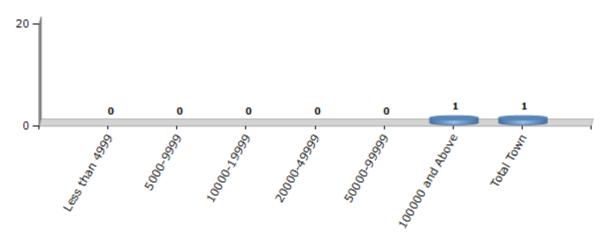

#### **Number of Towns by Population Size - 2011**

| Less than | 5000-9999 | 10000- | 20000- | 50000- | 100000 and | Total |
|-----------|-----------|--------|--------|--------|------------|-------|
| 4999      |           | 19999  | 49999  | 99999  | Above      | Town  |
| 0         | 0         | 0      | 0      | 0      | 1          | 1     |

Number of Towns by Population Size - 2011