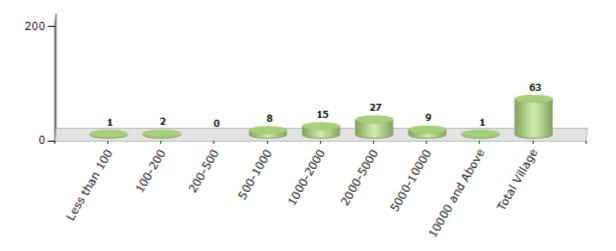

#### Number of Villages by Population Size - 2011

| Less<br>than<br>100 | 100-<br>200 | 200-<br>500 | 500-<br>1000 | 1000-<br>2000 | 2000-<br>5000 | 5000-<br>10000 | 10000<br>and<br>Above | Total<br>Village |
|---------------------|-------------|-------------|--------------|---------------|---------------|----------------|-----------------------|------------------|
| 1                   | 2           | 0           | 8            | 15            | 27            | 9              | 1                     | 63               |

Number of Villages by Population Size - 2011