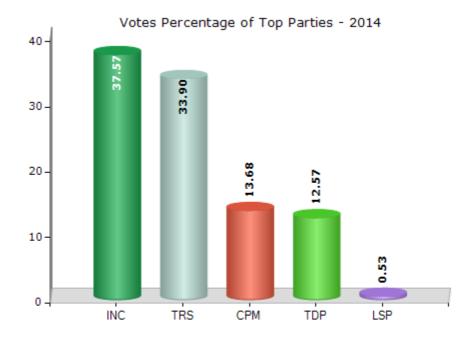

#### **Summary Result of Assembly Election - 2014**

| Candidate Name              | Party | Votes | Votes % |
|-----------------------------|-------|-------|---------|
| Bhaskar Rao Nallamothu      | INC   | 62059 | 37.57   |
| Alugubelli Amarender Reddy  | TRS   | 56005 | 33.9    |
| Julakanti Ranga Reddy       | СРМ   | 22592 | 13.68   |
| Bantu Venkateshwarlu        | TDP   | 20758 | 12.57   |
| Dhanavath Lalu              | IND   | 879   | 0.53    |
| Marepally Srinivasreddy     | LSP   | 878   | 0.53    |
| Sarikonda Rushikeshwar Raju | AAP   | 540   | 0.33    |
| D.Hanya                     | IND   | 521   | 0.32    |
|                             | NOTA  | 957   | 0.58    |