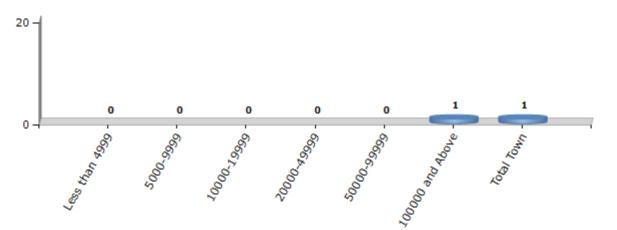

#### Number of Towns by Population Size - 2011

| Less than | 5000-9999 | 10000- | 20000- | 50000- | 100000 and | Total |
|-----------|-----------|--------|--------|--------|------------|-------|
| 4999      |           | 19999  | 49999  | 99999  | Above      | Town  |
| 0         | 0         | 0      | 0      | 0      | 1          | 1     |

Number of Towns by Population Size - 2011

indiastatelections