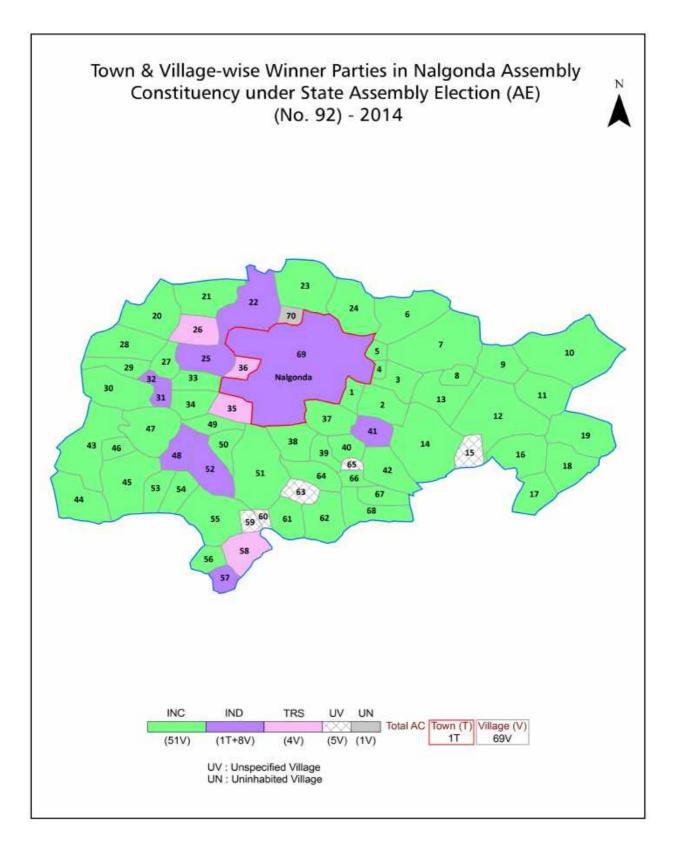

| 234-235  |  |  |  |  |
| 11  | Disclaimer                                                                                                                                                                                                                                                                                                                                                                                                                                                                | 236      |  |  |  |  |

## **Location & Political Map**



indiastatelections



## **Administrative Setup**

#### List of Village Panchayat & Intermediate Panchayat (Block) Name - 2011

| Village Name            | Village Panchayat Name                                  | Intermediate Panchayat<br>Name |
|-------------------------|---------------------------------------------------------|--------------------------------|
| A.Duppala Palle         | A.Duppala Palle                                         | Thipparthi                     |
| Anantharam              | Anantharam                                              | Nalgonda                       |
| Annareddy Guda          | Annareddy Guda                                          | Nalgonda                       |
| Anneparthy              | Anneparthy