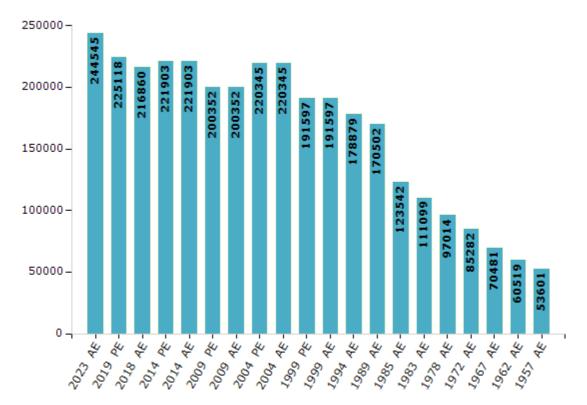

#### **Electors by Male & Female**

| Year    | Male   | Female | Others | Total  | Year    | Male  | Female | Others | Total  |
|---------|--------|--------|--------|--------|---------|-------|--------|--------|--------|
| 2023 AE | 119517 | 124974 | 54     | 244545 | 1994 AE | 91485 | 87394  | -      | 178879 |
| 2019 PE | 111074 | 114037 | 7      | 225118 | 1989 AE | 87214 | 83288  | -      | 170502 |
| 2018 AE | 107198 | 109657 | 5      | 216860 | 1985 AE | 62600 | 60942  | -      | 123542 |
| 2014 PE | 111686 | 110217 | 0      | 221903 | 1983 AE | 56547 | 54552  | -      | 111099 |
| 2014 AE | 111686 | 110217 | 0      | 221903 | 1978 AE | 48991 | 48023  | -      | 97014  |
| 2009 PE | 99022  | 101330 | -      | 200352 | 1972 AE | 45045 | 40237  | -      | 85282  |
| 2009 AE | 99022  | 101330 | -      | 200352 | 1967 AE | -     | -      | -      | 70481  |
| 2004 PE | 111276 | 109069 | -      | 220345 | 1962 AE | -     | -      | -      | 60519  |
| 2004 AE | 111276 | 109069 | -      | 220345 | 1957 AE | -     | -      | -      | 53601  |
| 1999 PE | 97144  | 94453  | -      | 191597 | 1955 AE | -     | -      | -      | -      |
| 1999 AE | 97144  | 94453  | -      | 191597 |         |       |        |        |        |

Number of Electors

#### $\textbf{Note:} \mathsf{AE}: \mathsf{Assembly \ Election, \ PE}: \mathsf{Assembly \ Segment \ of \ Parliamentary \ Election}$