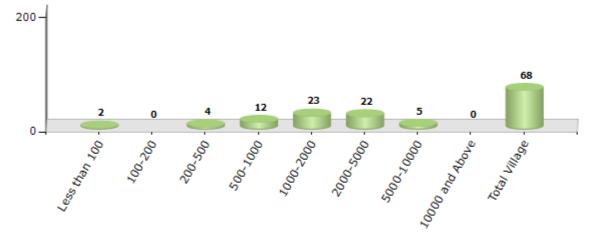

#### Number of Villages by Population Size - 2011

| Less<br>than<br>100 | 100-<br>200 | 200-<br>500 | 500-<br>1000 | 1000-<br>2000 | 2000-<br>5000 | 5000-<br>10000 | 10000<br>and<br>Above | Total<br>Village |
|---------------------|-------------|-------------|--------------|---------------|---------------|----------------|-----------------------|------------------|
| 2                   | 0           | 4           | 12           | 23            | 22            | 5              | 0                     | 68               |

Number of Villages by Population Size - 2011