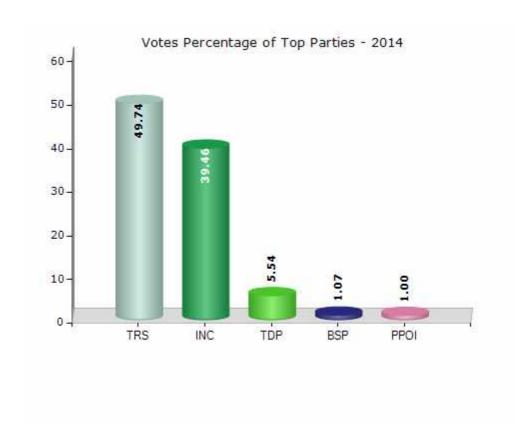

#### **Summary Result of Assembly Election - 2014**

| Candidate Name           | Party  | Votes | Votes % |
|--------------------------|--------|-------|---------|
| Ashannagari Jeevan Reddy | TRS    | 67555 | 49.74   |
| K.R.Suresh Reddy         | INC    | 53591 | 39.46   |
| Rajaram Dodolla          | TDP    | 7528  | 5.54    |
| Koppu Rajaiah            | BSP    | 1456  | 1.07    |
| Anjaiah Kondani          | PPOI   | 1362  | 1       |
| Laxmi Prasanna           | IND    | 1271  | 0.94    |
| Talari Satyam            | RPI(A) | 1135  | 0.84    |
| Basar Sayanna            | IND    | 485   | 0.36    |
|                          | NOTA   | 1445  | 1.06    |