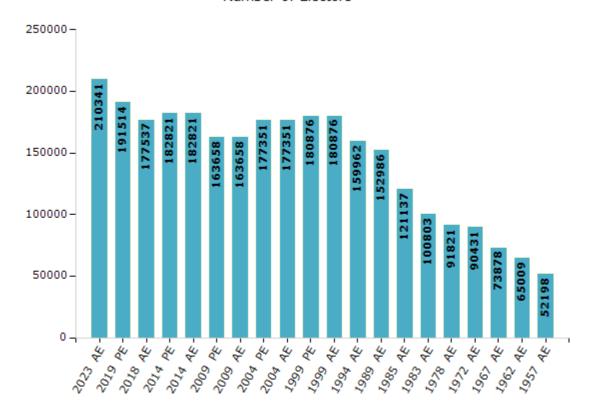

#### **Electors by Male & Female**

| Year    | Male  | Female | Others | Total  |
|---------|-------|--------|--------|--------|
| 2023 AE | 98394 | 111941 | 6      | 210341 |
| 2019 PE | 89253 | 102257 | 4      | 191514 |
| 2018 AE | 83477 | 94054  | 6      | 177537 |
| 2014 PE | 86371 | 96446  | 4      | 182821 |
| 2014 AE | 86371 | 96446  | 4      | 182821 |
| 2009 PE | 71860 | 91798  | -      | 163658 |
| 2009 AE | 71860 | 91798  | -      | 163658 |
| 2004 PE | 79034 | 98317  | -      | 177351 |
| 2004 AE | 79034 | 98317  | -      | 177351 |
| 1999 PE | 85413 | 95463  | -      | 180876 |
| 1999 AE | 85413 | 95463  | -      | 180876 |

| Year    | Male   | Female    | Others     | Total  |
|---------|--------|-----------|------------|--------|
| . ca.   | · ·u·c | . ciliale | o cirior o | . ota. |
| 1994 AE | 76395  | 83567     | -          | 159962 |
| 1989 AE | 73194  | 79792     | -          | 152986 |
| 1985 AE | 57740  | 63397     | -          | 121137 |
| 1983 AE | 47312  | 53491     | -          | 100803 |
| 1978 AE | 43431  | 48390     | -          | 91821  |
| 1972 AE | 43646  | 46785     | -          | 90431  |
| 1967 AE | -      | -         | -          | 73878  |
| 1962 AE | -      | -         | -          | 65009  |
| 1957 AE | -      | -         | -          | 52198  |
| 1955 AE | -      | -         | -          | -      |

#### Number of Electors

Note: AE: Assembly Election, PE: Assembly Segment of Parliamentary Election