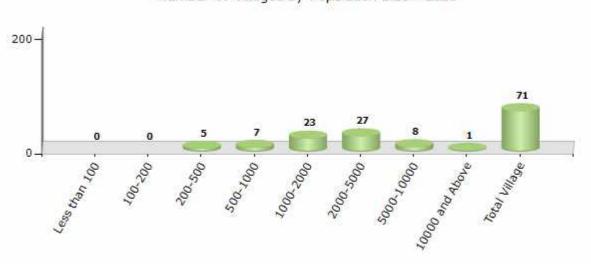

#### Number of Villages by Population Size - 2011

| Less<br>than<br>100 | 100-<br>200 | 200-<br>500 | 500-<br>1000 | 1000-<br>2000 | 2000-<br>5000 | 5000-<br>10000 | 10000<br>and<br>Above | Total<br>Village |
|---------------------|-------------|-------------|--------------|---------------|---------------|----------------|-----------------------|------------------|
| 0                   | 0           | 5           | 7            | 23            | 27            | 8              | 1                     | 71               |

Number of Villages by Population Size - 2011