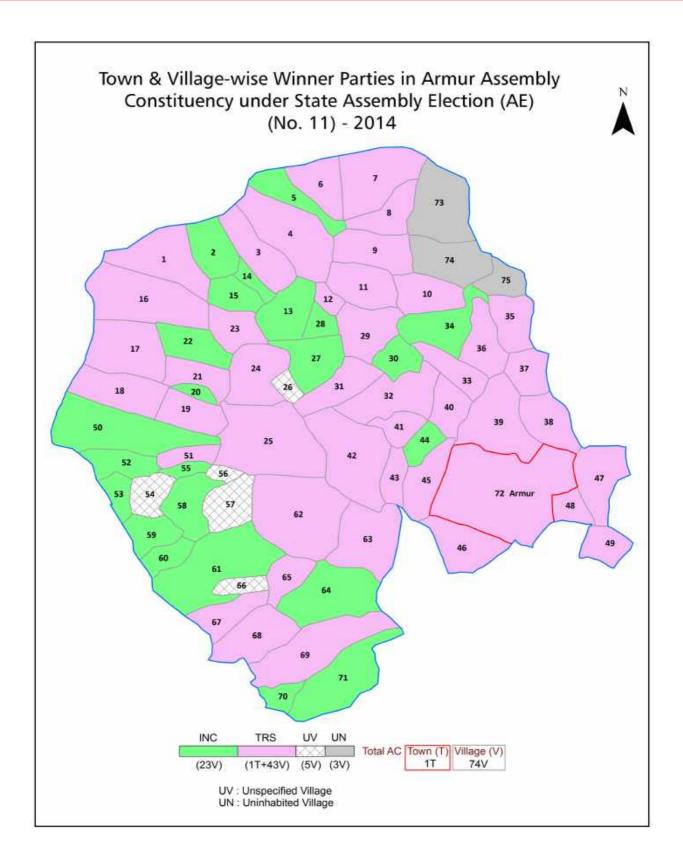

# Telangana Assembly Factbook™

**Armur Assembly Constituency** 

Armur Vidhan Sabha