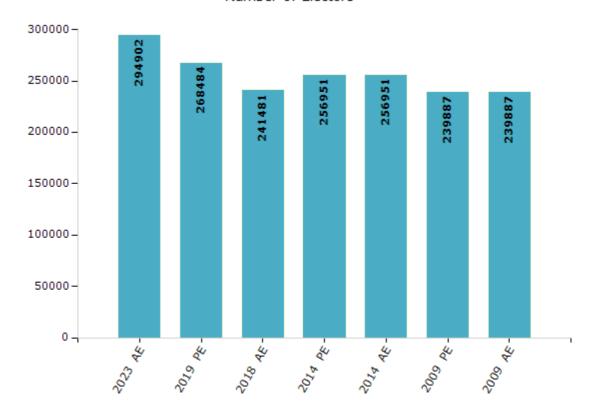

#### **Electors by Male & Female**

| Year    | Male   | Female | Others | Total  |
|---------|--------|--------|--------|--------|
| 2023 AE | 143276 | 151594 | 32     | 294902 |
| 2019 PE | 130933 | 137540 | 11     | 268484 |
| 2018 AE | 118827 | 122608 | 46     | 241481 |
| 2014 PE | 129276 | 127649 | 26     | 256951 |
| 2014 AE | 129276 | 127649 | 26     | 256951 |
| 2009 PE | 118319 | 121568 | -      | 239887 |
| 2009 AE | 118319 | 121568 | -      | 239887 |
| 2004 PE | -      | -      | -      | -      |
| 2004 AE | -      | -      | -      | -      |
| 1999 PE | -      | -      | -      | -      |
| 1999 AE | -      | -      | -      | -      |

#### Number of Electors

**Note:** AE: Assembly Election, PE: Assembly Segment of Parliamentary Election