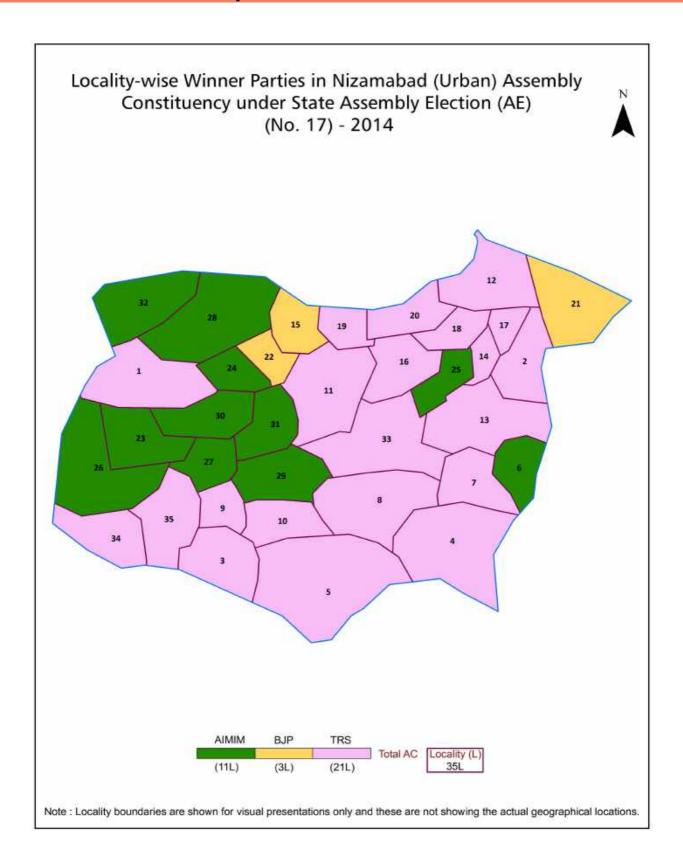

## Contents

| No. | Particulars                                                                                                                                                                                                                                                                                                                             | Page No. |  |  |  |  |
|-----|-----------------------------------------------------------------------------------------------------------------------------------------------------------------------------------------------------------------------------------------------------------------------------------------------------------------------------------------|----------|--|--|--|--|
| 1   | Introduction  Assembly Constituency - (Vidhan Sabha) at a Glance   Features of Assembly as per Delimitation Commission of India (2008)                                                                                                                                                                                                  | 1-2      |  |  |  |  |
|     | Location and Political Maps                                                                                                                                                                                                                                                                                                             |          |  |  |  |  |
| 2   | Location Map   Boundaries of Assembly Constituency - (Vidhan Sabha) in District   Boundaries of Assembly Constituency under Parliamentary Constituency - (Lok Sabha)   Locality-wise Winner Parties- 2024-PE, 2023-AE, 2018-AE, 2014-PE, 2014-AE, 2009-PE and 2009-AE                                                                   | 3-11     |  |  |  |  |
|     | Administrative Setup (2011)                                                                                                                                                                                                                                                                                                             |          |  |  |  |  |
| 3   | District   Sub-district   Towns   Villages   Inhabited Villages   Uninhabited Villages   Village Panchayat   Intermediate Panchayat                                                                                                                                                                                                     | 12       |  |  |  |  |
|     | Demographics (2011)                                                                                                                                                                                                                                                                                                                     | 13       |  |  |  |  |
| 4   | Population   Households   Rural/Urban Population   Sex Ratio (Total & 0-6 Years)   Religious Population   Social Population   Literacy Rate                                                                                                                                                                                             |          |  |  |  |  |
|     | Electoral Features                                                                                                                                                                                                                                                                                                                      |          |  |  |  |  |
| 5   | Important Dates of Last Elections Held   Electors by Gender   Service Electors   Voters   Voters Turnout   Polling Stations & Average Number of Electors per Polling Station   Electors by Age Group   Present Elected Representatives                                                                                                  |          |  |  |  |  |
|     | Historical Summary Election Results                                                                                                                                                                                                                                                                                                     |          |  |  |  |  |
| 6   | Vote Share of Major Parties   Winning Margin (Number & Percentage)  <br>Polarity of Parties   Summary Result of Assembly Segment of Parliamentary<br>Election 2024, 2019, 2014 and 2009   Summary Result of Assembly<br>Elections 2023, 2018, 2014 and 2009                                                                             | 20-34    |  |  |  |  |
|     | Polling Station Level Election Results                                                                                                                                                                                                                                                                                                  |          |  |  |  |  |
| 7   | Name and Number of Polling Station 2024-PE, 2023-AE, 2018-AE, 2014-PE, 2014-AE, 2009-PE and 2009-AE   Polling Station-wise Electors, Voters & Voters Turnout 2024-PE, 2023-AE, 2018-AE, 2014-PE, 2014-AE, 2009-PE and 2009-AE   Polling Station wise Elections Results 2024-PE, 2023-AE, 2018-AE, 2014-PE, 2014-AE, 2009-PE and 2009-AE | 35-162   |  |  |  |  |
| 8   | Share of Assembly Constituency                                                                                                                                                                                                                                                                                                          |          |  |  |  |  |
|     | Share of Assembly Constituency - (Vidhan Sabha) in State, District and Parliamentary Constituency - (Lok Sabha)                                                                                                                                                                                                                         | 163      |  |  |  |  |
| 9   | Abbreviation & Sources                                                                                                                                                                                                                                                                                                                  | 165-166  |  |  |  |  |
| 10  | Disclaimer                                                                                                                                                                                                                                                                                                                              | 167      |  |  |  |  |