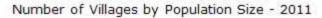

#### Number of Villages by Population Size - 2011

| Less<br>than<br>100 | 100-<br>200 | 200-<br>500 | 500-<br>1000 | 1000-<br>2000 | 2000-<br>5000 | 5000-<br>10000 | 10000<br>and<br>Above | Total<br>Village |
|---------------------|-------------|-------------|--------------|---------------|---------------|----------------|-----------------------|------------------|
| 1                   | 0           | 3           | Q            | 33            | 45            | 10             | 1                     | 102              |