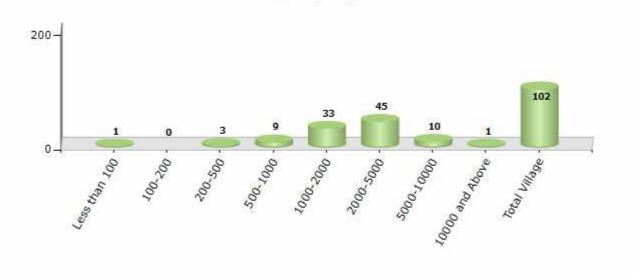

#### Number of Villages by Population Size - 2011

| Less<br>than<br>100 | 100-<br>200 | 200-<br>500 | 500-<br>1000 | 1000-<br>2000 | 2000-<br>5000 | 5000-<br>10000 | 10000<br>and<br>Above | Total<br>Village |
|---------------------|-------------|-------------|--------------|---------------|---------------|----------------|-----------------------|------------------|
| 1                   | 0           | 3           | Q            | 33            | 45            | 10             | 1                     | 102              |