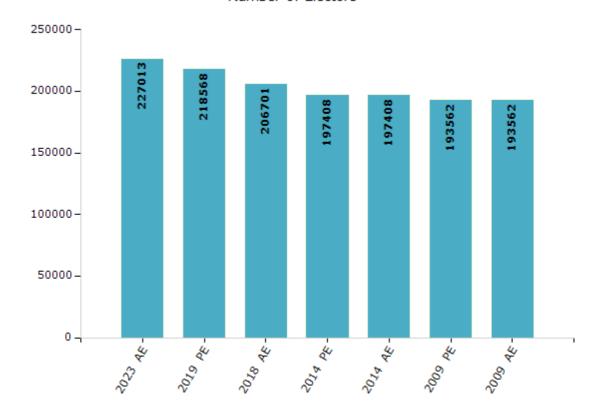

#### **Electors by Male & Female**

| Year    | Male   | Female | Others | Total  |
|---------|--------|--------|--------|--------|
| 2023 AE | 111305 | 115702 | 6      | 227013 |
| 2019 PE | 107459 | 111105 | 4      | 218568 |
| 2018 AE | 101750 | 104949 | 2      | 206701 |
| 2014 PE | 97227  | 100175 | 6      | 197408 |
| 2014 AE | 97227  | 100175 | 6      | 197408 |
| 2009 PE | 96057  | 97505  | -      | 193562 |
| 2009 AE | 96057  | 97505  | -      | 193562 |
| 2004 PE | -      | -      | -      | -      |
| 2004 AE | -      | -      | -      | -      |
| 1999 PE | -      | -      | -      | -      |
| 1999 AE | -      | -      | -      | -      |