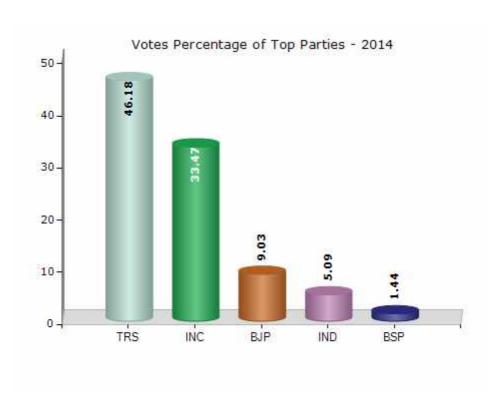

#### **Summary Result of Assembly Election - 2014**

| Candidate Name                 | Party | Votes | Votes % |
|--------------------------------|-------|-------|---------|
| Koppula Eshwar                 | TRS   | 67836 | 46.18   |
| Adluri Laxman Kumar            | INC   | 49157 | 33.47   |
| Kannam Anajaiah                | ВЈР   | 13267 | 9.03    |
| Santhosh Ramagiri              | IND   | 7479  | 5.09    |
| Kannuri Suresh                 | BSP   | 2114  | 1.44    |
| Bangari Madhav                 | PPOI  | 1758  | 1.2     |
| Akkenapelli Kumar              | YSRCP | 1038  | 0.71    |
| Nalla Shyam                    | IND   | 957   | 0.65    |
| Mokenapelli Rajavva            | BCUF  | 497   | 0.34    |
| Kadari Kumara Swamy            | IND   | 417   | 0.28    |
| Buradagunta Deva Deevana Kumar | AIFB  | 411   | 0.28    |
| Uparapu Rayanarsu              | IND   | 402   | 0.27    |
|                                | NOTA  | 1554  | 1.06    |