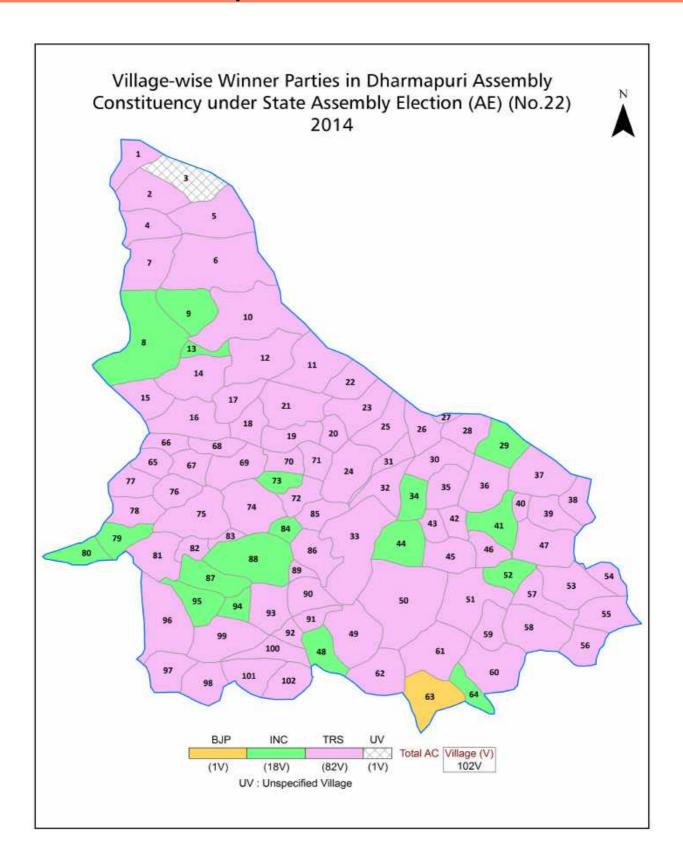

# Telangana Assembly Factbook<sup>™</sup>

**Dharmapuri Assembly Constituency** 

Dharmapuri Vidhan Sabha