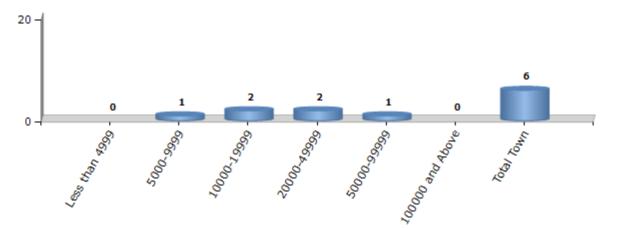

#### Number of Towns by Population Size - 2011

| Less than | 5000-9999 | 10000- | 20000- | 50000- | 100000 and | Total |
|-----------|-----------|--------|--------|--------|------------|-------|
| 4999      |           | 19999  | 49999  | 99999  | Above      | Town  |
| 0         | 1         | 2      | 2      | 1      | 0          | 6     |

Number of Towns by Population Size - 2011