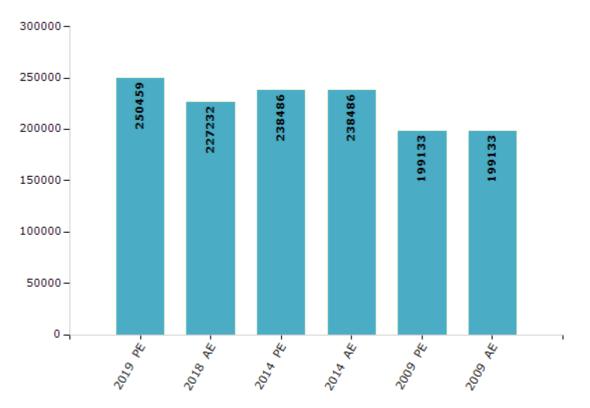

#### **Electors by Male & Female**

| Year    | Male   | Female | Others | Total  | Year    | Male | Female | Others | Total |
|---------|--------|--------|--------|--------|---------|------|--------|--------|-------|
| 2019 PE | 126102 | 124338 | 19     | 250459 | 1994 AE | -    | -      | -      | -     |
| 2018 AE | 114528 | 112655 | 49     | 227232 | 1989 AE | -    | -      | -      | -     |
| 2014 PE | 122542 | 115913 | 31     | 238486 | 1985 AE | -    | -      | -      | -     |
| 2014 AE | 122542 | 115913 | 31     | 238486 | 1983 AE | -    | -      | -      | -     |
| 2009 PE | 100587 | 98546  | -      | 199133 | 1978 AE | -    | -      | -      | -     |
| 2009 AE | 100587 | 98546  | -      | 199133 | 1972 AE | -    | -      | -      | -     |
| 2004 PE | -      | -      | -      | -      | 1967 AE | -    | -      | -      | -     |
| 2004 AE | -      | -      | -      | -      | 1962 AE | -    | -      | -      | -     |
| 1999 PE | -      | -      | -      | -      | 1957 AE | -    | -      | -      | -     |
| 1999 AE | -      | -      | -      | -      | 1955 AE | -    | -      | -      | -     |

Number of Electors

Note : AE : Assembly Election, PE : Assembly Segment of Parliamentary Election