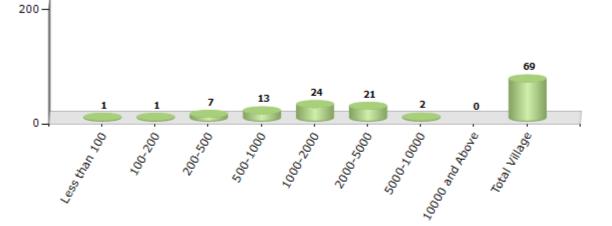

#### Number of Villages by Population Size - 2011

| Less<br>than<br>100 | 100-<br>200 | 200-<br>500 | 500-<br>1000 | 1000-<br>2000 | 2000-<br>5000 | 5000-<br>10000 | 10000<br>and<br>Above | Total<br>Village |
|---------------------|-------------|-------------|--------------|---------------|---------------|----------------|-----------------------|------------------|
| 1                   | 1           | 7           | 13           | 24            | 21            | 2              | 0                     | 69               |