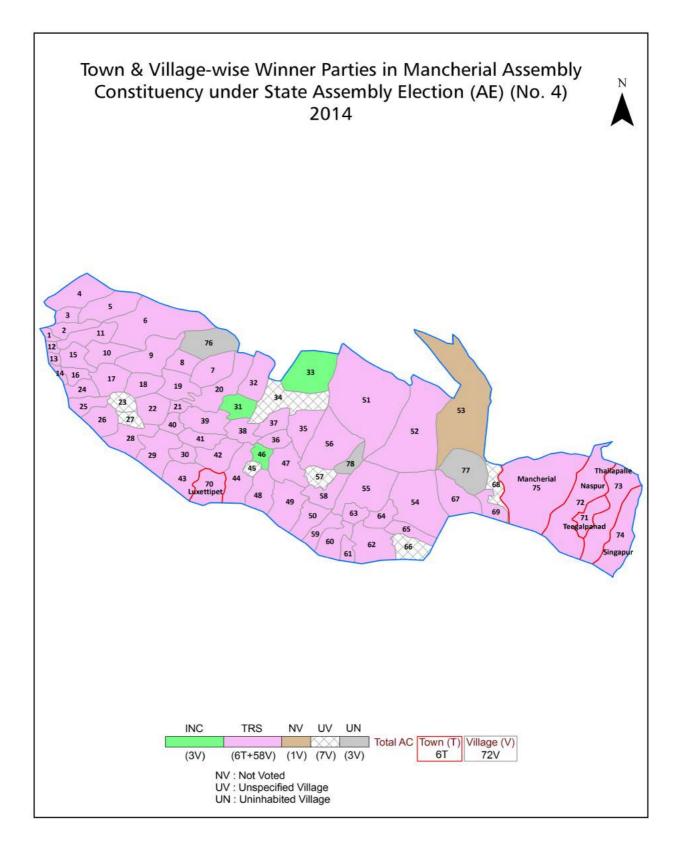

| 211-212  |  |  |  |  |
| 11  | Disclaimer                                                                                                                                                                                                                                                                                                                                                                                                                                                                | 213      |  |  |  |  |

#### **Location & Political Map**





#### **Administrative Setup**

#### List of Village Panchayat & Intermediate Panchayat (Block) Name - 2011

| Village Name    | Village Panchayat Name        | Intermediate Panchayat<br>Name |
|-----------------|-------------------------------|--------------------------------|
| Allipur         | Gurrevu                       | Dandepalle                     |
| Andugulpet      | Velganoor                     | Dandepalle                     |
| Balraopet       | Balraopet                     | Luxettipet                     |
| Bikkanguda      | Laxmikantapur                 | Dandepalle                     |
| Challampet      | Chandram                      | Luxettipet                     |
| Chandanapur     | Namnur                        | Mancherial                     |
| Chandr