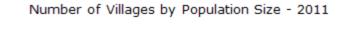

#### Number of Villages by Population Size - 2011

| Less<br>than<br>100 | 100-<br>200 | 200-<br>500 | 500-<br>1000 | 1000-<br>2000 | 2000-<br>5000 | 5000-<br>10000 | 10000<br>and<br>Above | Total<br>Village |
|---------------------|-------------|-------------|--------------|---------------|---------------|----------------|-----------------------|------------------|
| 1                   | 1           | 7           | 13           | 24            | 21            | 2              | 0                     | 69               |