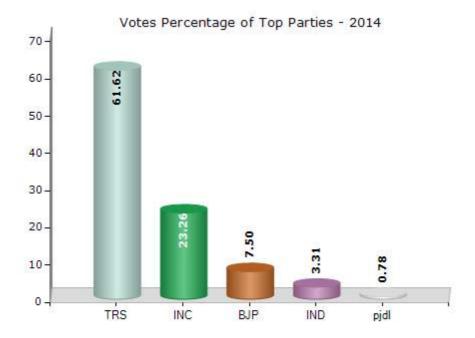

#### **Summary Result of Assembly Election - 2014**

| Candidate Name         | Party | Votes | Votes % |
|------------------------|-------|-------|---------|
| Diwakar Rao Nadipelli  | TRS   | 95171 | 61.62   |
| Gaddam Aravinda Reddy  | INC   | 35921 | 23.26   |
| Mulkala Mallareddy     | BJP   | 11584 | 7.5     |
| Azmeera Lalkumar       | IND   | 5110  | 3.31    |
| Mittapalli Kiran Kumar | pjdl  | 1206  | 0.78    |
| Vemula Kiran           | BSP   | 970   | 0.63    |
| Syed Afzaluddin        | YSRCP | 813   | 0.53    |
| Bakam Mallesh          | IND   | 482   | 0.31    |
| Nainala Venkateshwarlu | IND   | 359   | 0.23    |
| Md.Chand Pasha         | IND   | 354   | 0.23    |
| Ravikanti Dasharatham  | IND   | 345   | 0.22    |
| Shaik Mohamed          | IND   | 336   | 0.22    |
| Rangu Mallesham        | AIFB  | 320   | 0.21    |
|                        | NOTA  | 1482  | 0.96    |