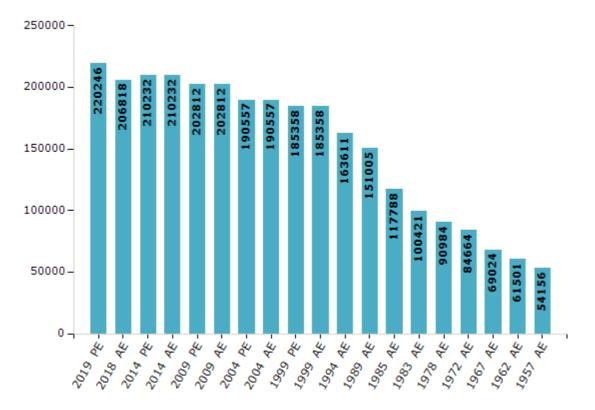

#### **Electors by Male & Female**

| Year    | Male   | Female | Others | Total  | Year    | Male  | Female | Others | Total  |
|---------|--------|--------|--------|--------|---------|-------|--------|--------|--------|
| 2019 PE | 109486 | 110757 | 3      | 220246 | 1994 AE | 82350 | 81261  | -      | 163611 |
| 2018 AE | 103511 | 103286 | 21     | 206818 | 1989 AE | 75985 | 75020  | -      | 151005 |
| 2014 PE | 105780 | 104437 | 15     | 210232 | 1985 AE | 59292 | 58496  | -      | 117788 |
| 2014 AE | 105780 | 104437 | 15     | 210232 | 1983 AE | 50252 | 50169  | -      | 100421 |
| 2009 PE | 101526 | 101286 | -      | 202812 | 1978 AE | 46402 | 44582  | -      | 90984  |
| 2009 AE | 101526 | 101286 | -      | 202812 | 1972 AE | 42570 | 42094  | -      | 84664  |
| 2004 PE | 96188  | 94369  | -      | 190557 | 1967 AE | -     | -      | -      | 69024  |
| 2004 AE | 96188  | 94369  | -      | 190557 | 1962 AE | -     | -      | -      | 61501  |
| 1999 PE | 93271  | 92087  | -      | 185358 | 1957 AE | -     | -      | -      | 54156  |
| 1999 AE | 93271  | 92087  | -      | 185358 | 1955 AE | -     | -      | -      | -      |

Number of Electors

Note : AE : Assembly Election, PE : Assembly Segment of Parliamentary Election

indiastatelections