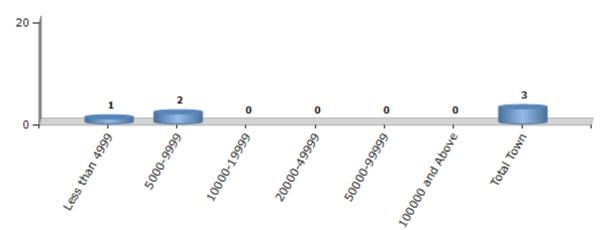

#### Number of Towns by Population Size - 2011

| Less than | 5000-9999 | 10000- | 20000- | 50000- | 100000 and | Total |
|-----------|-----------|--------|--------|--------|------------|-------|
| 4999      |           | 19999  | 49999  | 99999  | Above      | Town  |
| 1         | 2         | 0      | 0      | 0      | 0          | 3     |

Number of Towns by Population Size - 2011