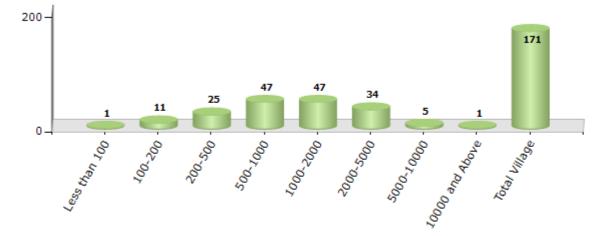

#### Number of Villages by Population Size - 2011

| Less<br>than<br>100 | 100-<br>200 | 200-<br>500 | 500-<br>1000 | 1000-<br>2000 | 2000-<br>5000 | 5000-<br>10000 | 10000<br>and<br>Above | Total<br>Village |
|---------------------|-------------|-------------|--------------|---------------|---------------|----------------|-----------------------|------------------|
| 1                   | 11          | 25          | 47           | 47            | 34            | 5              | 1                     | 171              |