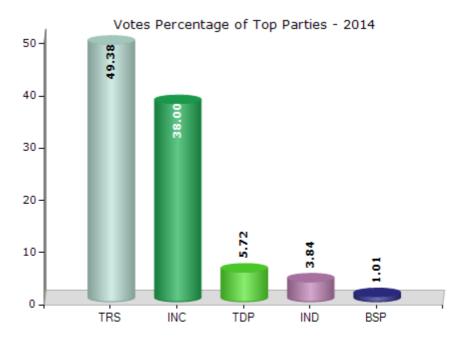

#### Summary Result of Assembly Election - 2014

| Candidate Name           | Party | Votes | Votes % |
|--------------------------|-------|-------|---------|
| Putta Madhukar           | TRS   | 84037 | 49.38   |
| Duddilla Sridhar Babu    | INC   | 64677 | 38      |
| Karru Nagaiah            | TDP   | 9735  | 5.72    |
| Chandrupatla Sunil Reddy | IND   | 6530  | 3.84    |
| Dunde Narsaiah           | BSP   | 1725  | 1.01    |
| Dubbasi Vishwanath       | AAP   | 677   | 0.4     |
| Thokala Rajkumar         | IND   | 580   | 0.34    |
| Avadanula Hari Prasad    | IND   | 471   | 0.28    |
| Noone Rajesham           | IND   | 425   | 0.25    |
|                          | ΝΟΤΑ  | 1339  | 0.79    |