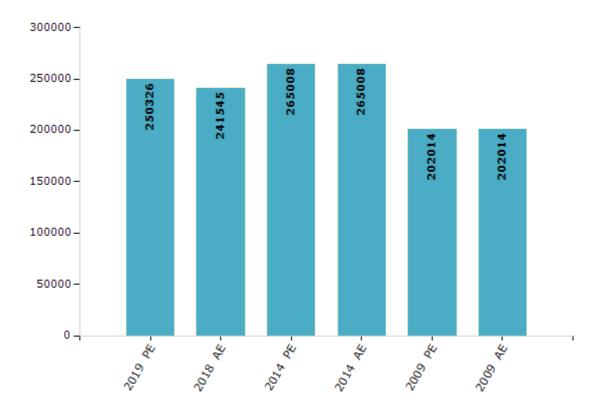

#### **Electors by Male & Female**

| Year    | Male   | Female | Others | Total  | Y   |
|---------|--------|--------|--------|--------|-----|
| 2019 PE | 128398 | 121923 | 5      | 250326 | 19  |
| 2018 AE | 124577 | 116952 | 16     | 241545 | 19  |
| 2014 PE | 140247 | 124716 | 45     | 265008 | 19  |
| 2014 AE | 140247 | 124716 | 45     | 265008 | 19  |
| 2009 PE | 105137 | 96877  | -      | 202014 | 19  |
| 2009 AE | 105137 | 96877  | -      | 202014 | 19  |
| 2004 PE | -      | -      | -      | -      | 19  |
| 2004 AE | -      | -      | -      | -      | 190 |
| 1999 PE | -      | -      | -      | -      | 19  |
| 1999 AE | -      | -      | -      | -      | 19  |

#### Number of Electors

Note: AE: Assembly Election, PE: Assembly Segment of Parliamentary Election