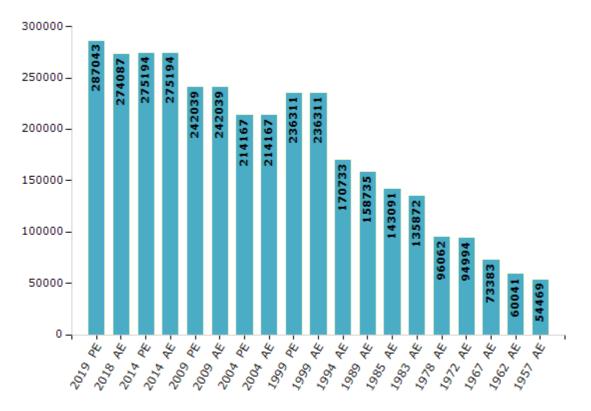

#### **Electors by Male & Female**

| Year    | Male   | Female | Others | Total  | Y  | ear   | Male  | Female  | Others | Total  |
|---------|--------|--------|--------|--------|----|-------|-------|---------|--------|--------|
| 2019 PE | 149026 | 138009 | 8      | 287043 | 19 | 94 AE | 90611 | 80122   | -      | 170733 |
| 2018 AE | 143314 | 130766 | 7      | 274087 | 19 | 89 AE | 84522 | 2 74213 | -      | 158735 |
| 2014 PE | 146961 | 128188 | 45     | 275194 | 19 | 85 AE | 85855 | 5 57236 | -      | 143091 |
| 2014 AE | 146961 | 128188 | 45     | 275194 | 19 | 83 AE | 70581 | 65291   | -      | 135872 |
| 2009 PE | 127194 | 114845 | -      | 242039 | 19 | 78 AE | 50125 | 5 45937 | -      | 96062  |
| 2009 AE | 127194 | 114845 | -      | 242039 | 19 | 72 AE | 49581 | 45413   | -      | 94994  |
| 2004 PE | 110454 | 103713 | -      | 214167 | 19 | 67 AE |       |         | -      | 73383  |
| 2004 AE | 110454 | 103713 | -      | 214167 | 19 | 62 AE |       |         | -      | 60041  |
| 1999 PE | 123546 | 112765 | -      | 236311 | 19 | 57 AE |       |         | -      | 54469  |
| 1999 AE | 123546 | 112765 | -      | 236311 | 19 | 55 AE |       |         | -      | -      |

Number of Electors

Note : AE : Assembly Election, PE : Assembly Segment of Parliamentary Election

indiastatelections