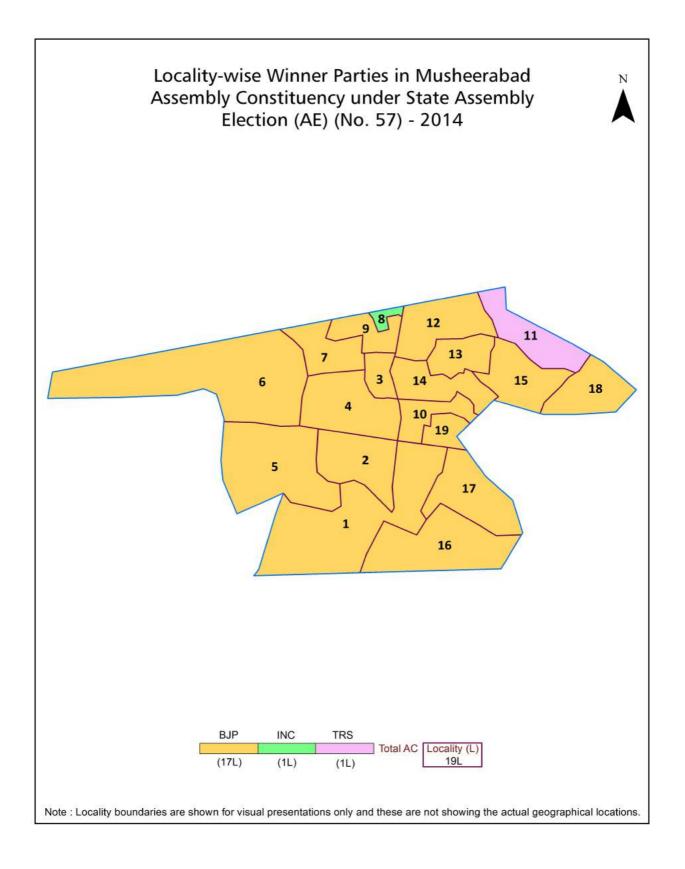

|
| 9   | Parliamentary Constituency - (Lok Sabha)<br>Abbreviation & Sources                                                                                                                                                                                                                                                                                                      | 197-198  |
| 10  | Disclaimer                                                                                                                                                                                                                                                                                                                                                              | 199      |

## **Location & Political Map**



indiastatelections



#### **Electoral Features**

#### **Electors by Male & Female**

| Year    | Male   | Female | Others | Total  | Y  | ear   | Male  | Female  | Others | Total  |
|---------|--------|--------|--------|--------|----|-------|-------|---------|--------|--------|
| 2019 PE | 149026 | 138009 | 8      | 287043 | 19 | 94 AE | 90611 | 80122   | -      | 170733 |
| 2018 AE | 143314 | 130766 | 7      | 274087 | 19 | 89 AE | 84522 | 2 74213 | -      | 158735 |
| 2014 PE | 146961 | 128188 | 45     | 275194 | 19 | 85 AE | 85855 | 5 57236 | -      | 143091 |
| 2014 AE | 146961 | 128188 | 45     | 275194 | 19 | 83 AE | 70581 | 65291   | -      | 135872 |
| 2009 PE | 127194 | 114845 | -      | 242039 | 19 | 78 AE | 50125 | 5 45937 | -      | 96062  |
| 2009 AE | 127194 | 114845 | -