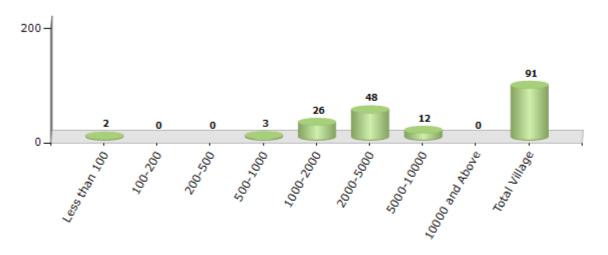

#### Number of Villages by Population Size - 2011

| Less<br>than<br>100 | 100-<br>200 | 200-<br>500 | 500-<br>1000 | 1000-<br>2000 | 2000-<br>5000 | 5000-<br>10000 | 10000<br>and<br>Above | Total<br>Village |
|---------------------|-------------|-------------|--------------|---------------|---------------|----------------|-----------------------|------------------|
| 2                   | 0           | 0           | 3            | 26            | 48            | 12             | 0                     | 91               |

Number of Villages by Population Size - 2011