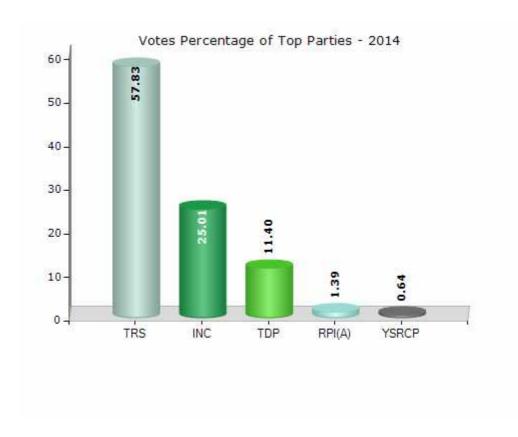

#### **Summary Result of Assembly Election - 2014**

| Candidate Name           | Party  | Votes  | Votes % |
|--------------------------|--------|--------|---------|
| Thatikonda Rajaiah       | TRS    | 103662 | 57.83   |
| Dr.Gunde Vijaya Rama Rao | INC    | 44833  | 25.01   |
| Dommati Sambaiah         | TDP    | 20430  | 11.4    |
| Marapaka Ramesh          | RPI(A) | 2487   | 1.39    |
| Munigala William         | YSRCP  | 1155   | 0.64    |
| Singapuram Sammaiah      | IND    | 904    | 0.5     |
| Dandu Karuna             | BCUF   | 806    | 0.45    |
| Gurram Yadagiri          | IND    | 783    | 0.44    |
| Murali Krishna Rodda     | AAP    | 535    | 0.3     |
| Prabhakar Bhaskula       | IND    | 446    | 0.25    |
|                          | NOTA   | 3224   | 1.8     |