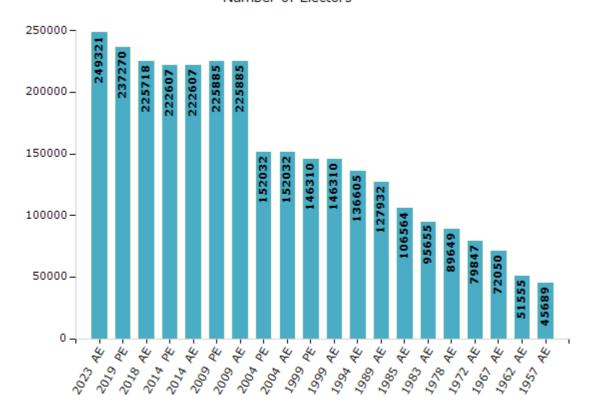

#### **Electors by Male & Female**

| Year    | Male   | Female | Others | Total  |
|---------|--------|--------|--------|--------|
| 2023 AE | 123837 | 125483 | 1      | 249321 |
| 2019 PE | 118449 | 118820 | 1      | 237270 |
| 2018 AE | 113088 | 112627 | 3      | 225718 |
| 2014 PE | 111480 | 111121 | 6      | 222607 |
| 2014 AE | 111480 | 111121 | 6      | 222607 |
| 2009 PE | 112663 | 113222 | -      | 225885 |
| 2009 AE | 112663 | 113222 | -      | 225885 |
| 2004 PE | 75677  | 76355  | -      | 152032 |
| 2004 AE | 75677  | 76355  | -      | 152032 |
| 1999 PE | 73646  | 72664  | -      | 146310 |
| 1999 AE | 73646  | 72664  | -      | 146310 |

| Year    | Male  | Female | Others | Total  |
|---------|-------|--------|--------|--------|
| 1994 AE | 68965 | 67640  | -      | 136605 |
| 1989 AE | 65418 | 62514  | -      | 127932 |
| 1985 AE | 53489 | 53075  | -      | 106564 |
| 1983 AE | 48281 | 47374  | -      | 95655  |
| 1978 AE | 46502 | 43147  | -      | 89649  |
| 1972 AE | 39681 | 40166  | -      | 79847  |
| 1967 AE | -     | -      | -      | 72050  |
| 1962 AE | -     | -      | -      | 51555  |
| 1957 AE | -     | -      | -      | 45689  |
| 1955 AE | -     | -      | -      | -      |

#### Number of Electors

Note: AE: Assembly Election, PE: Assembly Segment of Parliamentary Election