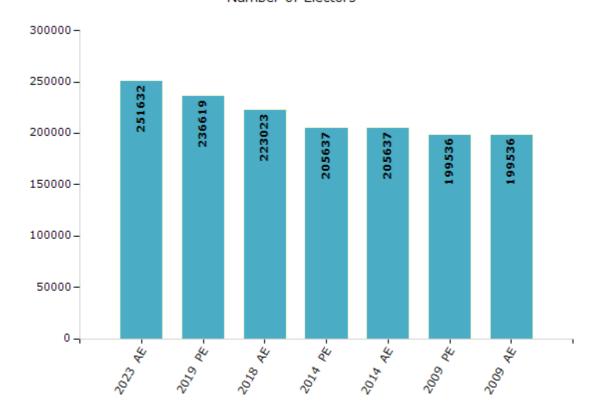

#### **Electors by Male & Female**

| Year    | Male   | Female | Others | Total  |
|---------|--------|--------|--------|--------|
| 2023 AE | 125446 | 126176 | 10     | 251632 |
| 2019 PE | 118763 | 117847 | 9      | 236619 |
| 2018 AE | 112500 | 110511 | 12     | 223023 |
| 2014 PE | 103673 | 101952 | 12     | 205637 |
| 2014 AE | 103673 | 101952 | 12     | 205637 |
| 2009 PE | 100131 | 99405  | -      | 199536 |
| 2009 AE | 100131 | 99405  | -      | 199536 |
| 2004 PE | -      | -      | -      | -      |
| 2004 AE | -      | -      | -      | -      |
| 1999 PE | -      | -      | -      | -      |
| 1999 AE | -      | -      | -      | -      |

#### Number of Electors

**Note:** AE: Assembly Election, PE: Assembly Segment of Parliamentary Election