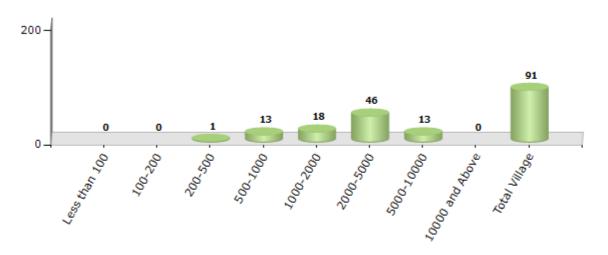

#### Number of Villages by Population Size - 2011

| Less<br>than<br>100 | 100-<br>200 | 200-<br>500 | 500-<br>1000 | 1000-<br>2000 | 2000-<br>5000 | 5000-<br>10000 | 10000<br>and<br>Above | Total<br>Village |
|---------------------|-------------|-------------|--------------|---------------|---------------|----------------|-----------------------|------------------|
| 0                   | 0           | 1           | 13           | 18            | 46            | 13             | 0                     | 91               |

Number of Villages by Population Size - 2011