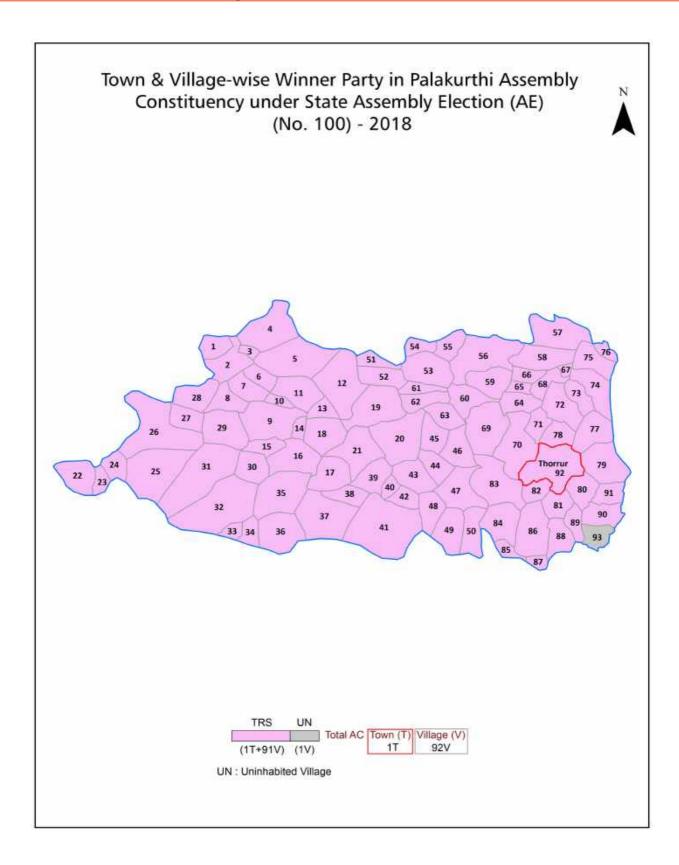

Printed in India

| No. | Particulars                                                                                                                                                                                                                                                                                                                                                                                                                                             | Page No. |  |
|-----|---------------------------------------------------------------------------------------------------------------------------------------------------------------------------------------------------------------------------------------------------------------------------------------------------------------------------------------------------------------------------------------------------------------------------------------------------------|----------|--|
| 1   | Introduction Assembly Constituency - (Vidhan Sabha) at a Glance   Features of Assembly                                                                                                                                                                                                                                                                                                                                                                  | 1-2      |  |
|     | as per Delimitation Commission of India (2008)                                                                                                                                                                                                                                                                                                                                                                                                          |          |  |
|     | Location and Political Maps                                                                                                                                                                                                                                                                                                                                                                                                                             |          |  |
| 2   | Location Map   Boundaries of Assembly Constituency - (Vidhan Sabha) in District   Boundaries of Assembly Constituency under Parliamentary Constituency - (Lok Sabha)   Town & Village-wise Winner Parties- 2024-PE, 2023-AE, 2019-PE, 2018-AE, 2014-PE, 2014-AE, 2009-PE and 2009-AE                                                                                                                                                                    | 3-11     |  |
|     | Administrative Setup (2011)                                                                                                                                                                                                                                                                                                                                                                                                                             |          |  |
| 3   | District   Sub-district   Towns   Villages   Inhabited Villages   Uninhabited<br>Villages   Village Panchayat   Intermediate Panchayat                                                                                                                                                                                                                                                                                                                  | 12-18    |  |
|     | Demographics (2011)                                                                                                                                                                                                                                                                                                                                                                                                                                     |          |  |
| 4   | Population   Households   Rural/Urban Population   Towns and Villages by Population Size   Sex Ratio (Total & 0-6 Years)   Religious Population   Social Population   Literacy Rate                                                                                                                                                                                                                                                                     | 19-20    |  |
|     | Electoral Features                                                                                                                                                                                                                                                                                                                                                                                                                                      |          |  |
| 5   | Important Dates of Last Elections Held   Electors by Gender   Service Electors   Voters   Voters Turnout   Polling Stations & Average Number of Electors per Polling Station   Electors by Age Group   Present Elected Representatives                                                                                                                                                                                                                  | 21-26    |  |
|     | Historical Summary Election Results                                                                                                                                                                                                                                                                                                                                                                                                                     |          |  |
| 6   | Vote Share of Major Parties   Winning Margin (Number & Percentage)   Polarity of Parties   Summary Result of Assembly Segment of Parliamentary Election 2024, 2019, 2014 and 2009   Summary Result of Assembly Elections 2023, 2018, 2014 and 2009                                                                                                                                                                                                      | 27-36    |  |
|     | Polling Station Level Election Results                                                                                                                                                                                                                                                                                                                                                                                                                  |          |  |
| 7   | Name and Number of Polling Station 2024-PE, 2023-AE, 2019-PE, 2018-AE, 2014-PE, 2014-AE, 2009-PE and 2009-AE   Polling Station-wise Electors, Voters & Voters Turnout 2024-PE, 2023-AE, 2019-PE, 2018-AE, 2014-PE, 2014-AE, 2009-PE and 2009-AE   Polling Station wise Elections Results 2024-PE, 2023-AE, 2019-PE, 2018-AE, 2014-PE, 2014-AE, 2009-PE and 2009-AE                                                                                      | 37-202   |  |
|     | Share of Assembly Constituency                                                                                                                                                                                                                                                                                                                                                                                                                          |          |  |
| 8   | Share of Assembly Constituency - (Vidhan Sabha) in State, District and Parliamentary Constituency - (Lok Sabha)                                                                                                                                                                                                                                                                                                                                         | 203      |  |
|     | Socio-Economic Amenities (2011)                                                                                                                                                                                                                                                                                                                                                                                                                         |          |  |
| 9   | Access to Administrative Units   Agricultural, Manufacturing and Industrial Commodities   Demographic Indicators   Education   Health & Manpower   Drinking Water Supply   Sanitation   Entertainment and Recreations Infrastructure   Power   Food Allocation Distribution and Marketing of Agriculture Commodities Infrastructure   Transport and Road Infrastructure   Communication   Banking and Financial Services   Land Use   Irrigation Source |          |  |
| 10  | Abbreviation & Sources                                                                                                                                                                                                                                                                                                                                                                                                                                  | 220-221  |  |
| 11  | Disclaimer                                                                                                                                                                                                                                                                                                                                                                                                                                              | 222      |  |