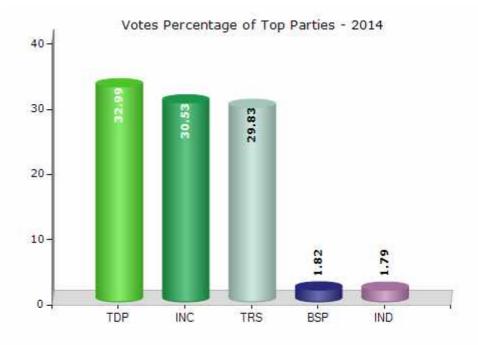

#### **Summary Result of Assembly Election - 2014**

| Candidate Name                    | Party | Votes | Votes % |
|-----------------------------------|-------|-------|---------|
| Dayaker Rao Errabelli             | TDP   | 57799 | 32.99   |
| Dugyala Shrinivas Rao             | INC   | 53486 | 30.53   |
| Dr.N.Sudhakar Rao                 | TRS   | 52253 | 29.83   |
| Ekalavya Chintha                  | BSP   | 3195  | 1.82    |
| Dr. Lakavath Lakshminarayana Naik | IND   | 3129  | 1.79    |
| Gola Gangarao                     | IND   | 1485  | 0.85    |
| Bikshapathi Velpula               | IND   | 529   | 0.3     |
| Anagandula Bobbili                | WPOI  | 399   | 0.23    |
| Sreeram Reddy Lingala             | SP    | 340   | 0.19    |
| Yakaiah Erenti                    | JAP   | 338   | 0.19    |
| Arrabelly Raghava Rao             | IND   | 307   | 0.18    |
| Banda Kumara Swamy                | IND   | 301   | 0.17    |
| Vengala Nagesh Babu               | PPOI  | 282   | 0.16    |
| Devender Rao Raavipati            | IND   | 252   | 0.14    |
|                                   | NOTA  | 1103  | 0.63    |