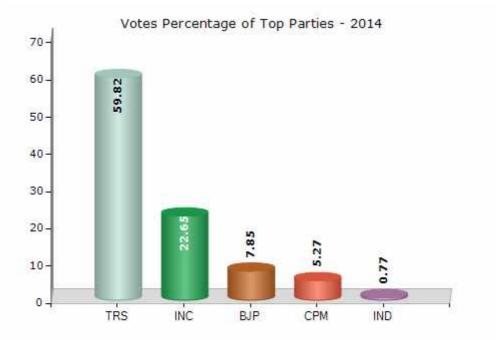

#### **Summary Result of Assembly Election - 2014**

| Candidate Name          | Party | Votes | Votes % |
|-------------------------|-------|-------|---------|
| Konda Surekha           | TRS   | 88641 | 59.82   |
| Baswaraju Saraiah       | INC   | 33556 | 22.65   |
| Padma. Rao              | BJP   | 11639 | 7.85    |
| Mettu Srinivas          | СРМ   | 7802  | 5.27    |
| Sandra Johnson          | IND   | 1143  | 0.77    |
| Birru Ravi              | BSP   | 551   | 0.37    |
| Perala Jagadishwar Rao  | LSP   | 506   | 0.34    |
| Kishan Reddy Junnuthula | PPOI  | 476   | 0.32    |
| Syed Mumtaz Ali         | WPOI  | 271   | 0.18    |
| Ravi Kumar Tripuroju    | AAP   | 245   | 0.17    |
| Oruganti Krushna        | IND   | 189   | 0.13    |
| Sambaiah Singathi       | МСРІ  | 144   | 0.1     |
| Ravinder Rangaraju      | GaAP  | 81    | 0.05    |
|                         | NOTA  | 2936  | 1.98    |