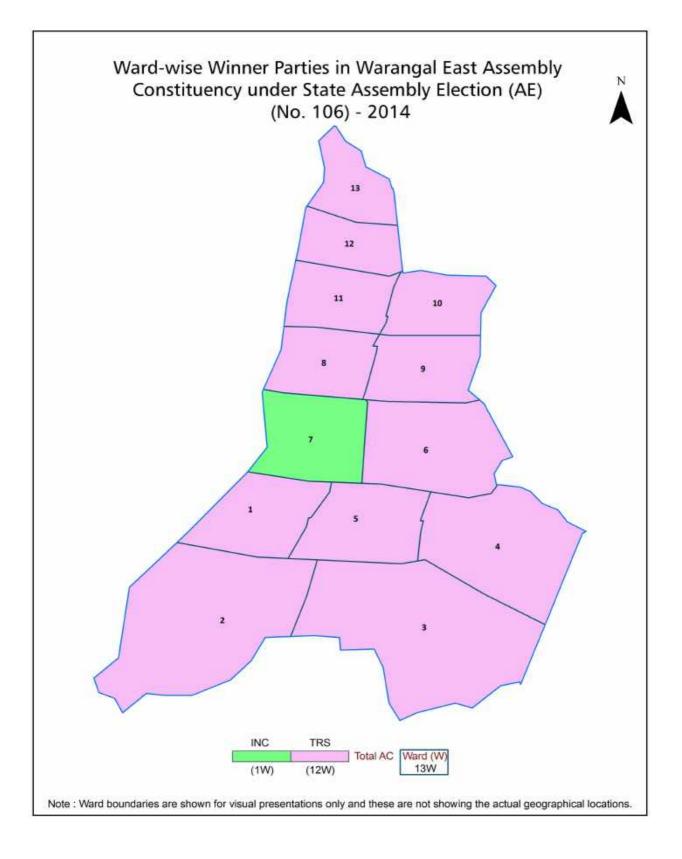

| 175-176  |
| 10  | Disclaimer                                                                                                                                                                                                                                                                                                                                                                                                                  | 177      |

## Location & Political Map







### **Demographics**

#### Number of Ward by Population Size - 2011

| Less than | 5000-9999 | 10000- | 20000- | 50000- | 100000 and | Total |
|-----------|-----------|--------|--------|--------|------------|-------|
| 4999      |           | 19999  | 49999  | 99999  | Above      | Ward  |
| 0         | 3         | 7      | 1      | 2      | 0          | 13    |





#### **Electoral Features**

#### **Electors by Male & Female**

| Year    | Male   | Female | Others | Total  | Year    | Male | Female | Others | Total |
|---------|--------|--------|--------|--------|---------|------|--------|--------|-------|
| 2023 AE | 124569 | 129819 | 338    | 254726 | 1994 AE | -    | -      | -      | -     |
| 2019 PE | 111253 | 114999 | 147    | 226399 | 1989 AE | -    | -      | -      | -