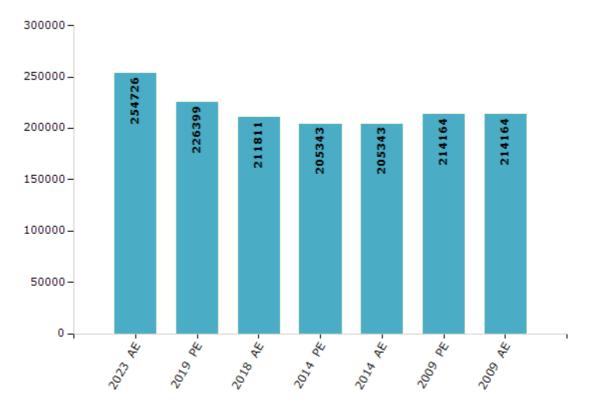

#### **Electors by Male & Female**

| Year    | Male   | Female | Others | Total  | Year    | Male | Female | Others | Total |
|---------|--------|--------|--------|--------|---------|------|--------|--------|-------|
| 2023 AE | 124569 | 129819 | 338    | 254726 | 1994 AE | -    | -      | -      | -     |
| 2019 PE | 111253 | 114999 | 147    | 226399 | 1989 AE | -    | -      | -      | -     |
| 2018 AE | 104552 | 107095 | 164    | 211811 | 1985 AE | -    | -      | -      | -     |
| 2014 PE | 102631 | 102624 | 88     | 205343 | 1983 AE | -    | -      | -      | -     |
| 2014 AE | 102631 | 102624 | 88     | 205343 | 1978 AE | -    | -      | -      | -     |
| 2009 PE | 107534 | 106630 | -      | 214164 | 1972 AE | -    | -      | -      | -     |
| 2009 AE | 107534 | 106630 | -      | 214164 | 1967 AE | -    | -      | -      | -     |
| 2004 PE | -      | -      | -      | -      | 1962 AE | -    | -      | -      | -     |
| 2004 AE | -      | -      | -      | -      | 1957 AE | -    | -      | -      | -     |
| 1999 PE | -      | -      | -      | -      | 1955 AE | -    | -      | -      | -     |
| 1999 AE | -      | -      | -      | -      |         |      |        |        |       |

Number of Electors

Note : AE : Assembly Election, PE : Assembly Segment of Parliamentary Election