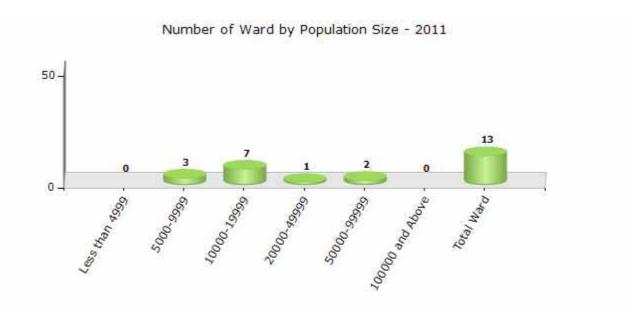

#### Number of Ward by Population Size - 2011

| Less than | 5000-9999 | 10000- | 20000- | 50000- | 100000 and | Total |
|-----------|-----------|--------|--------|--------|------------|-------|
| 4999      |           | 19999  | 49999  | 99999  | Above      | Ward  |
| 0         | 3         | 7      | 1      | 2      | 0          | 13    |