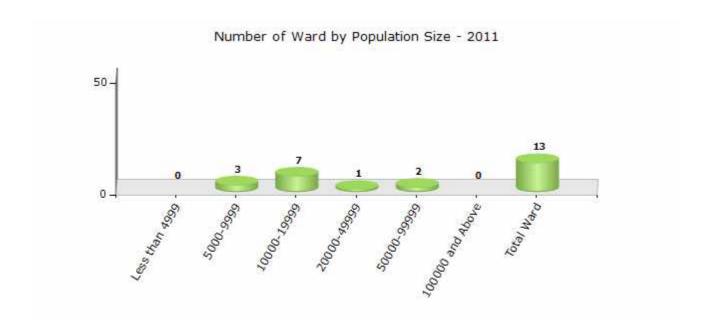

#### **Demographics**

#### Number of Ward by Population Size - 2011

| Less than | 5000-9999 | 10000- | 20000- | 50000- | 100000 and | Total |
|-----------|-----------|--------|--------|--------|------------|-------|
| 4999      |           | 19999  | 49999  | 99999  | Above      | Ward  |
| 0         | 3         | 7      | 1      | 2      | 0          | 13    |