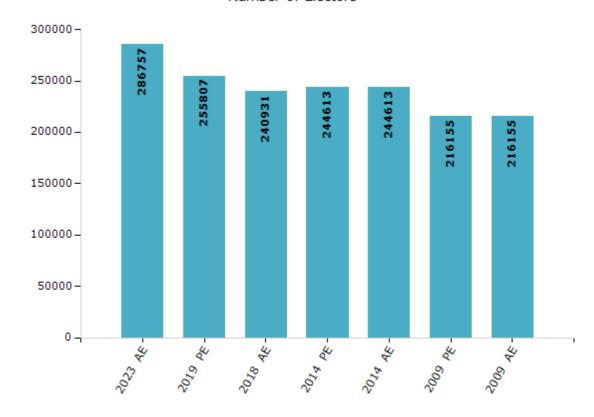

#### **Electoral Features**

#### **Electors by Male & Female**

| Year    | Male   | Female | Others | Total  |
|---------|--------|--------|--------|--------|
| 2023 AE | 141731 | 145013 | 13     | 286757 |
| 2019 PE | 127746 | 128050 | 11     | 255807 |
| 2018 AE | 121031 | 119883 | 17     | 240931 |
| 2014 PE | 123806 | 120794 | 13     | 244613 |
| 2014 AE | 123806 | 120794 | 13     | 244613 |
| 2009 PE | 110281 | 105874 | -      | 216155 |
| 2009 AE | 110281 | 105874 | -      | 216155 |
| 2004 PE | -      | -      | -      | -      |
| 2004 AE | -      | -      | -      | -      |
| 1999 PE | -      | -      | -      | -      |
| 1999 AE | -      | -      | -      | -      |

#### Number of Electors

**Note:** AE: Assembly Election, PE: Assembly Segment of Parliamentary Election