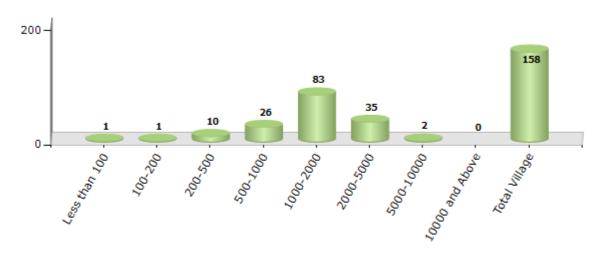

#### Number of Villages by Population Size - 2011

| Less<br>than<br>100 | 100-<br>200 | 200-<br>500 | 500-<br>1000 | 1000-<br>2000 | 2000-<br>5000 | 5000-<br>10000 | 10000<br>and<br>Above | Total<br>Village |
|---------------------|-------------|-------------|--------------|---------------|---------------|----------------|-----------------------|------------------|
| 1                   | 1           | 10          | 26           | 83            | 35            | 2              | 0                     | 158              |

Number of Villages by Population Size - 2011