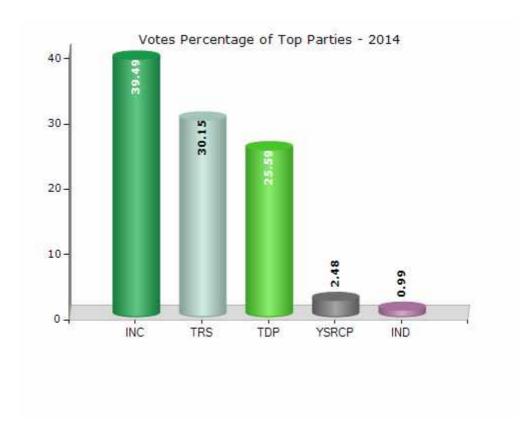

#### **Summary Result of Assembly Election - 2014**

| Candidate Name         | Party | Votes | Votes % |
|------------------------|-------|-------|---------|
| Patlolla Kishta Reddy  | INC   | 62347 | 39.49   |
| Mahareddy Bhupal Reddy | TRS   | 47601 | 30.15   |
| M. Vijaypal Reddy      | TDP   | 40405 | 25.59   |
| Apparao Shetkar        | YSRCP | 3911  | 2.48    |
| G. Nagesh Yadav        | IND   | 1561  | 0.99    |
| Hanmandlu Karanji      | ABJS  | 407   | 0.26    |
| V.Tukaram Nayak        | МСРІ  | 318   | 0.2     |
| Rajiv Kumar Mathur     | AAP   | 283   | 0.18    |
|                        | NOTA  | 1035  | 0.66    |