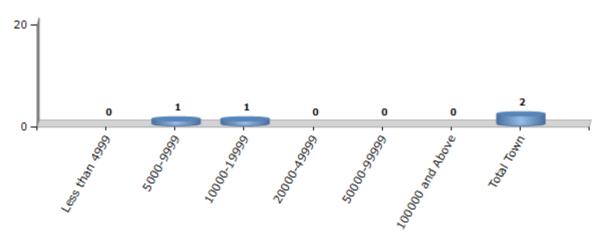

#### **Number of Towns by Population Size - 2011**

| Less than | 5000-9999 | 10000- | 20000- | 50000- | 100000 and | Total |
|-----------|-----------|--------|--------|--------|------------|-------|
| 4999      |           | 19999  | 49999  | 99999  | Above      | Town  |
| 0         | 1         | 1      | 0      | 0      | 0          | 2     |

Number of Towns by Population Size - 2011