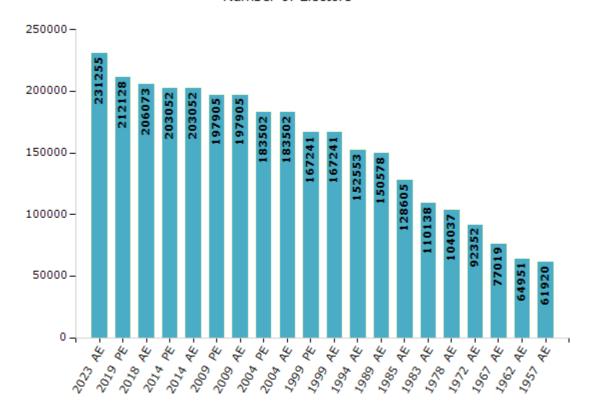

#### **Electors by Male & Female**

| Year    | Male   | Female | Others | Total  |
|---------|--------|--------|--------|--------|
| 2023 AE | 116647 | 114600 | 8      | 231255 |
| 2019 PE | 107288 | 104832 | 8      | 212128 |
| 2018 AE | 104299 | 101770 | 4      | 206073 |
| 2014 PE | 102835 | 100199 | 18     | 203052 |
| 2014 AE | 102835 | 100199 | 18     | 203052 |
| 2009 PE | 98103  | 99802  | -      | 197905 |
| 2009 AE | 98103  | 99802  | -      | 197905 |
| 2004 PE | 91131  | 92371  | -      | 183502 |
| 2004 AE | 91131  | 92371  | -      | 183502 |
| 1999 PE | 83378  | 83863  | -      | 167241 |
| 1999 AE | 83378  | 83863  | -      | 167241 |

| Year    | Male  | Female | Others | Total  |
|---------|-------|--------|--------|--------|
| 1994 AE | 75995 | 76558  | -      | 152553 |
| 1989 AE | 76336 | 74242  | -      | 150578 |
| 1985 AE | 64420 | 64185  | -      | 128605 |
| 1983 AE | 54756 | 55382  | -      | 110138 |
| 1978 AE | 51707 | 52330  | -      | 104037 |
| 1972 AE | 47261 | 45091  | -      | 92352  |
| 1967 AE | -     | -      | -      | 77019  |
| 1962 AE | -     | -      | -      | 64951  |
| 1957 AE | -     | -      | -      | 61920  |
| 1955 AE | -     | -      | -      | -      |

#### Number of Electors

Note: AE: Assembly Election, PE: Assembly Segment of Parliamentary Election