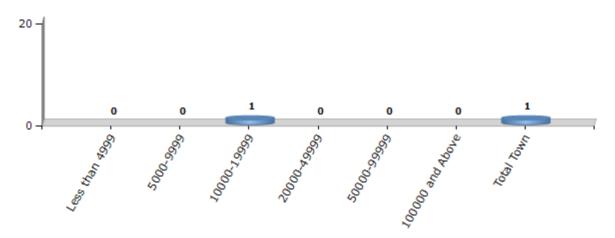

#### **Number of Towns by Population Size - 2011**

| Less than<br>4999 | 5000-9999 | 10000-<br>19999 | 20000-<br>49999 | 50000-<br>99999 | 100000 and<br>Above | Total<br>Town |  |
|-------------------|-----------|-----------------|-----------------|-----------------|---------------------|---------------|--|
| 0                 | 0         | 1               | 0               | 0               | 0                   | 1             |  |

Number of Towns by Population Size - 2011