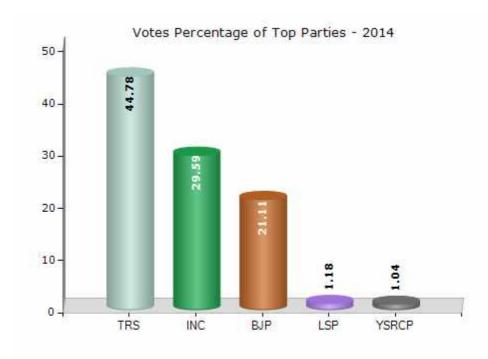

#### **Summary Result of Assembly Election - 2014**

| Candidate Name               | Party | Votes | Votes % |
|------------------------------|-------|-------|---------|
| Eanugu Ravinder Reddy        | TRS   | 70760 | 44.78   |
| Jajala Surender              | INC   | 46751 | 29.59   |
| Banala Laxma Reddy           | ВЈР   | 33359 | 21.11   |
| Dr. Marri Ramreddy           | LSP   | 1867  | 1.18    |
| Sidhartha Reddy Peddapatlola | YSRCP | 1642  | 1.04    |
| Nagabushanam Battini         | IND   | 767   | 0.49    |
| Chityala Sayanna             | IND   | 657   | 0.42    |
|                              | NOTA  | 2212  | 1.4     |