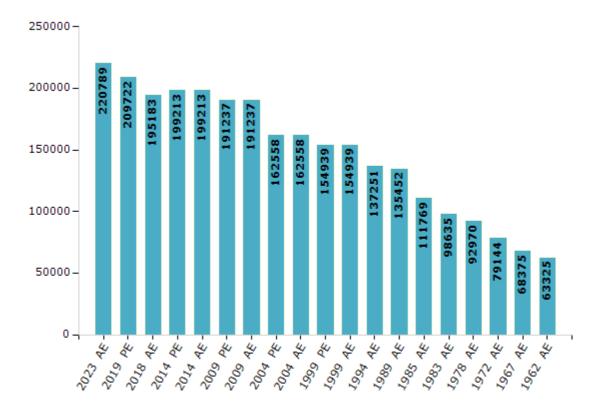

#### **Electors by Male & Female**

| Year    | Male   | Female | Others | Total  |
|---------|--------|--------|--------|--------|
| 2023 AE | 106603 | 114183 | 3      | 220789 |
| 2019 PE | 100753 | 108964 | 5      | 209722 |
| 2018 AE | 94112  | 101057 | 14     | 195183 |
| 2014 PE | 95924  | 103283 | 6      | 199213 |
| 2014 AE | 95924  | 103283 | 6      | 199213 |
| 2009 PE | 90527  | 100710 | -      | 191237 |
| 2009 AE | 90527  | 100710 | -      | 191237 |
| 2004 PE | 76884  | 85674  | -      | 162558 |
| 2004 AE | 76884  | 85674  | -      | 162558 |
| 1999 PE | 73597  | 81342  | -      | 154939 |
| 1999 AE | 73597  | 81342  | -      | 154939 |

| Year    | Male  | Female | Others | Total  |
|---------|-------|--------|--------|--------|
| 1994 AE | 65848 | 71403  | -      | 137251 |
| 1989 AE | 66176 | 69276  | -      | 135452 |
| 1985 AE | 54203 | 57566  | -      | 111769 |
| 1983 AE | 47375 | 51260  | -      | 98635  |
| 1978 AE | 44774 | 48196  | -      | 92970  |
| 1972 AE | 38220 | 40924  | -      | 79144  |
| 1967 AE | -     | -      | -      | 68375  |
| 1962 AE | -     | -      | -      | 63325  |
| 1957 AE | -     | -      | -      | -      |
| 1955 AE | -     | -      | -      | -      |
|         |       |        |        |        |

#### Number of Electors

**Note:** AE: Assembly Election, PE: Assembly Segment of Parliamentary Election