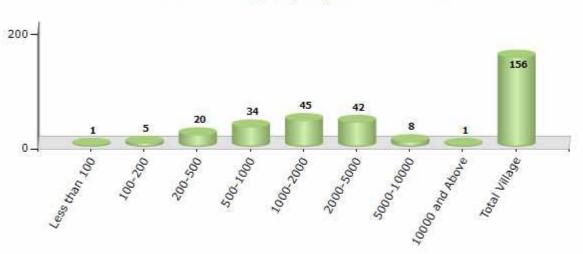

#### **Number of Villages by Population Size - 2011**

| Less<br>than<br>100 | 100-<br>200 | 200-<br>500 | 500-<br>1000 | 1000-<br>2000 | 2000-<br>5000 | 5000-<br>10000 | 10000<br>and<br>Above | Total<br>Village |
|---------------------|-------------|-------------|--------------|---------------|---------------|----------------|-----------------------|------------------|
| 1                   | 5           | 20          | 34           | 45            | 42            | 8              | 1                     | 156              |