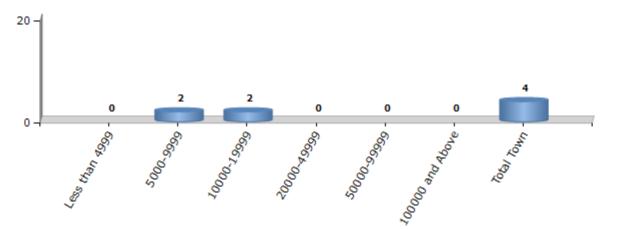

#### Number of Towns by Population Size - 2011

| Less | than | 5000-9999 | 10000- | 20000- | 50000- | 100000 and | Total |
|------|------|-----------|--------|--------|--------|------------|-------|
| 49   | 99   |           | 19999  | 49999  | 99999  | Above      | Town  |
| C    | )    | 2         | 2      | 0      | 0      | 0          | 4     |

Number of Towns by Population Size - 2011