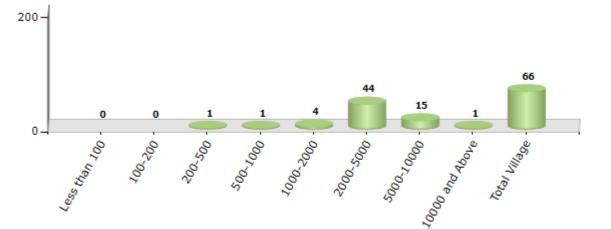

#### Number of Villages by Population Size - 2011

| Less<br>than<br>100 | 100-<br>200 | 200-<br>500 | 500-<br>1000 | 1000-<br>2000 | 2000-<br>5000 | 5000-<br>10000 | 10000<br>and<br>Above | Total<br>Village |
|---------------------|-------------|-------------|--------------|---------------|---------------|----------------|-----------------------|------------------|
| 0                   | 0           | 1           | 1            | 4             | 44            | 15             | 1                     | 66               |

Number of Villages by Population Size - 2011