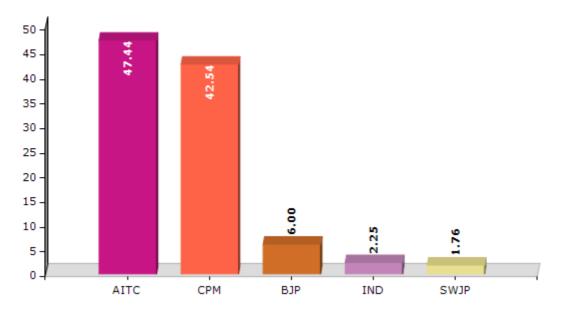

#### Summary Result of Assembly Election - 2011

| Candidate Name       | Party | Votes | Votes % |
|----------------------|-------|-------|---------|
| Anil Adhikari        | AITC  | 77821 | 47.44   |
| Rabindra Nath Barman | СРМ   | 69775 | 42.54   |
| Hemanta Kumar Ray    | ВЈР   | 9848  | 6       |
| Paritosh Ch. Roy     | IND   | 3691  | 2.25    |
| Ashok Kumar Roybir   | SWJP  | 2891  | 1.76    |

#### Votes Percentage of Top Parties - 2011