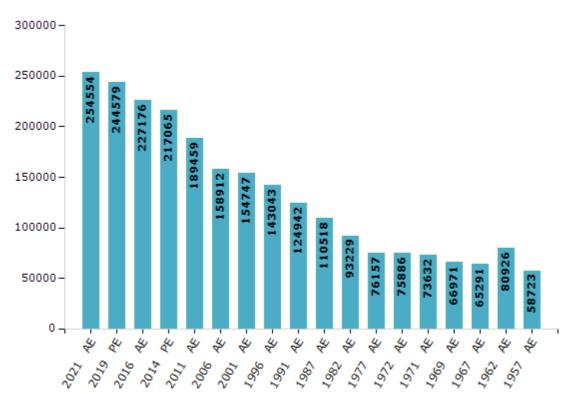

#### **Electors by Male & Female**

| Year    | Male   | Female | Others | Total  | Year    | Male  | Female | Others | Total  |
|---------|--------|--------|--------|--------|---------|-------|--------|--------|--------|
| 2021 AE | 130111 | 124437 | 6      | 254554 | 1991 AE | 65248 | 59694  | -      | 124942 |
| 2019 PE | 125360 | 119217 | 2      | 244579 | 1987 AE | 57923 | 52595  | -      | 110518 |
| 2016 AE | 117394 | 109782 | 0      | 227176 | 1982 AE | 48613 | 44616  | -      | 93229  |
| 2014 PE | 112665 | 104400 | 0      | 217065 | 1977 AE | 41855 | 34302  | -      | 76157  |
| 2011 AE | 100359 | 89100  | 0      | 189459 | 1972 AE | 43273 | 32613  | -      | 75886  |
| 2009 PE | -      | -      | -      | -      | 1971 AE | 40512 | 33120  | -      | 73632  |
| 2006 AE | 84892  | 74020  | -      | 158912 | 1969 AE | 40183 | 26788  | -      | 66971  |
| 2004 PE | -      | -      | -      | -      | 1967 AE | -     | -      | -      | 65291  |
| 2001 AE | 81192  | 73555  | -      | 154747 | 1962 AE | -     | -      | -      | 80926  |
| 1999 PE | -      | -      | -      | -      | 1957 AE | -     | -      | -      | 58723  |
| 1996 AE | 74866  | 68177  | -      | 143043 | 1952 AE | -     | -      | -      | -      |

#### Note : AE : Assembly Election, PE : Assembly Segment of Parliamentary Election