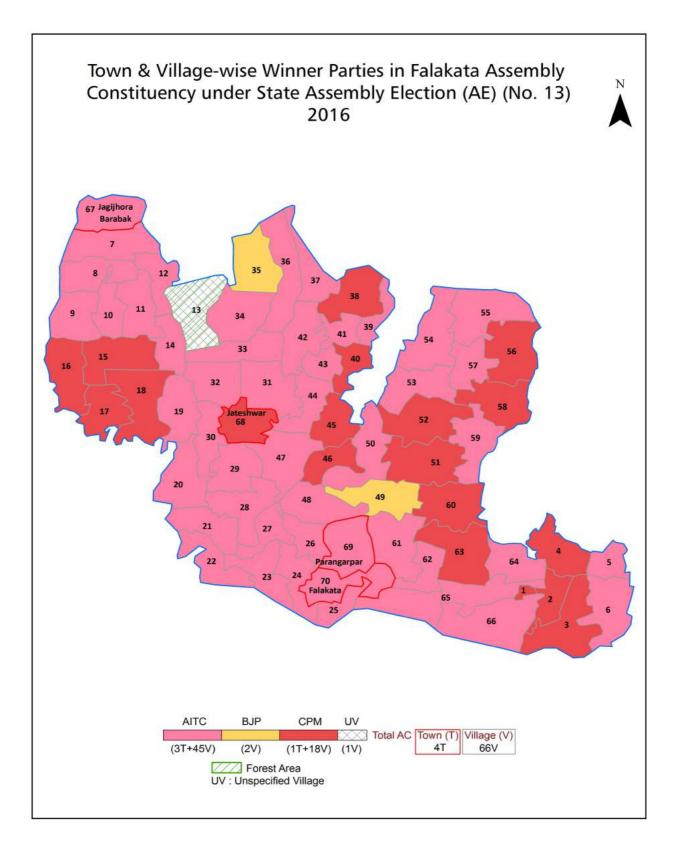

| 168-169  |  |  |  |  |
| 11  | Disclaimer                                                                                                                                                                                                                                                                                                                                                                                                                                                                | 170      |  |  |  |  |

### **Location & Political Map**





#### **Administrative Setup**

#### List of Village Panchayat & Intermediate Panchayat (Block) Name - 2011

| Village Name         | Village Panchayat Name | Intermediate Panchayat<br>Name |
|----------------------|------------------------|--------------------------------|
| Alinagar             | Jateswar-I             | Falakata                       |
| Badaitari            | Shalkumar              | Falakata                       |
| Baganbari            | Parangerpar            | Falakata                       |
| Balasundar           | Guabarnagar            | Falakata                       |
| Bangshidharpur       | Falakata-II            | Falakata                       |
| Baradoba             | Guabarnagar            | Falakata                       |
| Beltali Bhandani     |