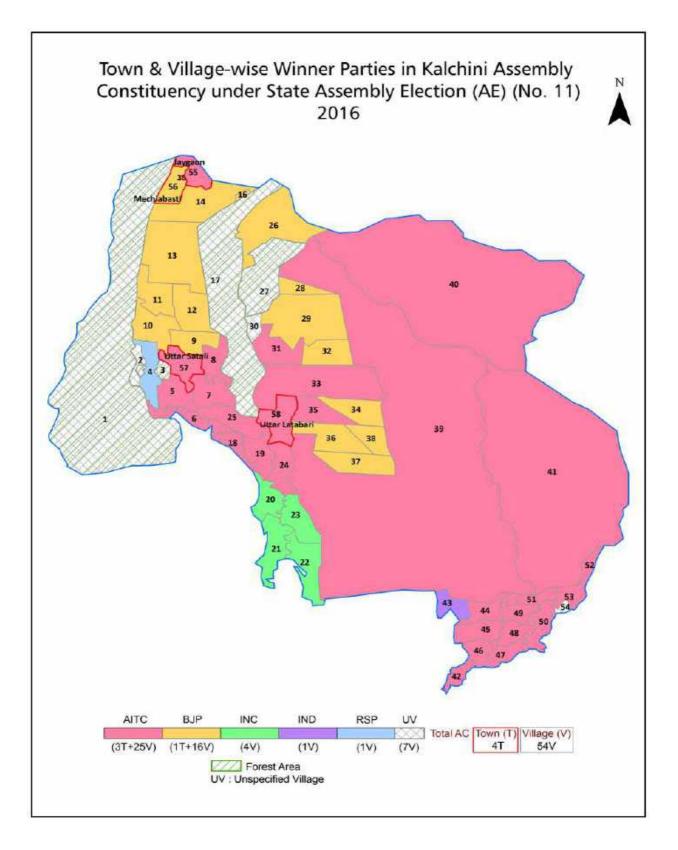

#### **Polling Station Level Election Results**

() indiastatelections

#### **Polling Station Level Election Results**