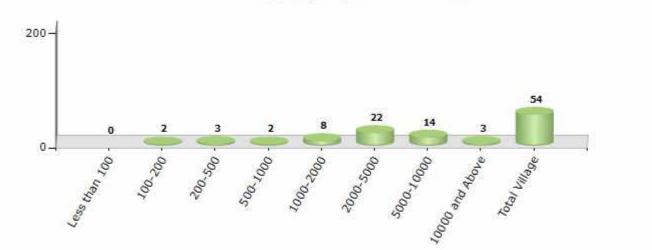

#### Number of Villages by Population Size - 2011

| Less<br>than<br>100 | 100-<br>200 | 200-<br>500 | 500-<br>1000 | 1000-<br>2000 | 5000-<br>10000 | 2000-<br>5000 | 10000<br>and<br>Above | Total<br>Village |
|---------------------|-------------|-------------|--------------|---------------|----------------|---------------|-----------------------|------------------|
| 0                   | 2           | 3           | 2            | 8             | 14             | 22            | 3                     | 54               |

Number of Villages by Population Size - 2011