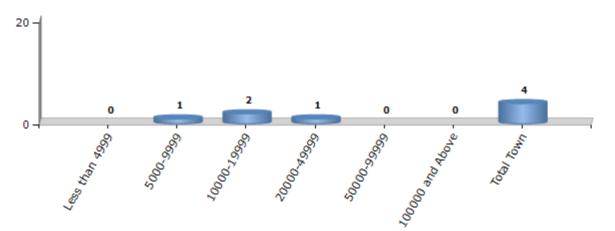

#### Number of Towns by Population Size - 2011

| Less than | 5000-9999 | 10000- | 20000- | 50000- | 100000 and | Total |
|-----------|-----------|--------|--------|--------|------------|-------|
| 4999      |           | 19999  | 49999  | 99999  | Above      | Town  |
| 0         | 1         | 2      | 1      | 0      | 0          | 4     |

Number of Towns by Population Size - 2011