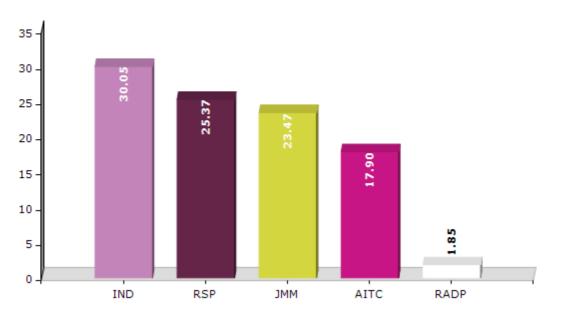

#### Summary Result of Assembly Election - 2011

| Candidate Name         | Party | Votes | Votes % |
|------------------------|-------|-------|---------|
| Wilson Champramary     | IND   | 46455 | 30.05   |
| Binay Bhusan Kerketta  | RSP   | 39210 | 25.37   |
| Sandip Ekka            | MML   | 36285 | 23.47   |
| Paban Kumar Lakra      | AITC  | 27662 | 17.9    |
| Nabin Prakash Kerketta | RADP  | 2861  | 1.85    |
| Bagrai Marandi         | BSP   | 2096  | 1.36    |

#### Votes Percentage of Top Parties - 2011