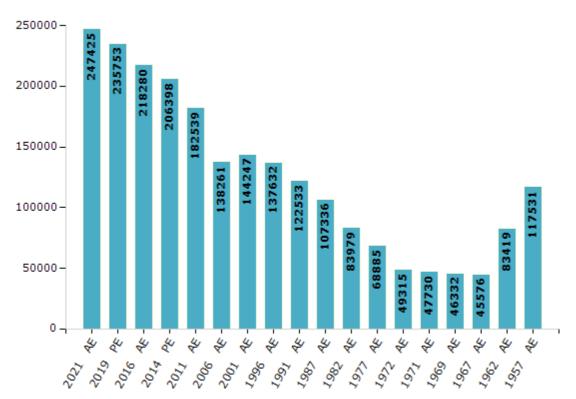

#### **Electors by Male & Female**

| Year    | Male   | Female | Others | Total  | Year    | Male  | Female | Others | Total  |
|---------|--------|--------|--------|--------|---------|-------|--------|--------|--------|
| 2021 AE | 122622 | 124796 | 7      | 247425 | 1991 AE | 64596 | 57937  | -      | 122533 |
| 2019 PE | 117625 | 118122 | 6      | 235753 | 1987 AE | 57107 | 50229  | -      | 107336 |
| 2016 AE | 110052 | 108224 | 4      | 218280 | 1982 AE | 45386 | 38593  | -      | 83979  |
| 2014 PE | 104185 | 102211 | 2      | 206398 | 1977 AE | 37840 | 31045  | -      | 68885  |
| 2011 AE | 93346  | 89193  | 0      | 182539 | 1972 AE | 27683 | 21632  | -      | 49315  |
| 2009 PE | -      | -      | -      | -      | 1971 AE | 26243 | 21487  | -      | 47730  |
| 2006 AE | 71266  | 66995  | -      | 138261 | 1969 AE | 25483 | 20849  | -      | 46332  |
| 2004 PE | -      | -      | -      | -      | 1967 AE | -     | -      | -      | 45576  |
| 2001 AE | 75048  | 69199  | -      | 144247 | 1962 AE | -     | -      | -      | 83419  |
| 1999 PE | -      | -      | -      | -      | 1957 AE | -     | -      | -      | 117531 |
| 1996 AE | 71308  | 66324  | -      | 137632 | 1952 AE | -     | -      | -      | -      |

Number of Electors

Note : AE : Assembly Election, PE : Assembly Segment of Parliamentary Election