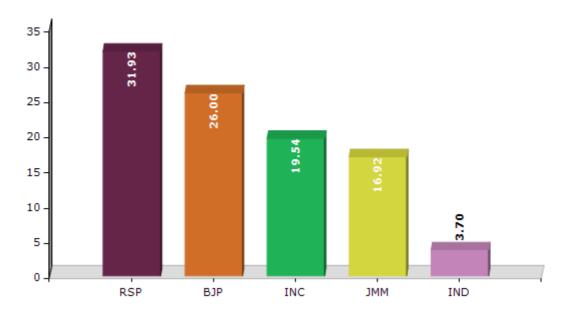

#### **Summary Result of Assembly Election - 2011**

| Candidate Name | Party | Votes | Votes % |
|----------------|-------|-------|---------|
| Kumari Kujur   | RSP   | 42539 | 31.93   |
| Manoj Tigga    | ВЈР   | 34630 | 26      |
| Atul Suba      | INC   | 26027 | 19.54   |
| Jerome Lakra   | JMM   | 22541 | 16.92   |
| Ramesh Oraon   | IND   | 4923  | 3.7     |
| Samir Beck     | RADP  | 2553  | 1.92    |

#### Votes Percentage of Top Parties - 2011