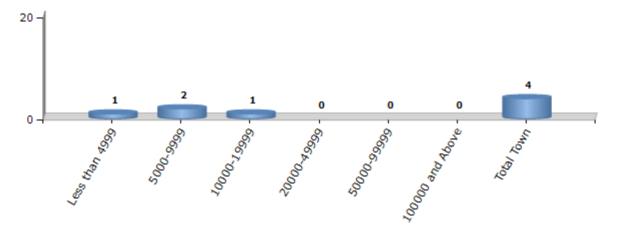

#### **Number of Towns by Population Size - 2011**

| Less than | 5000-9999 | 10000- | 20000- | 50000- | 100000 and | Total |
|-----------|-----------|--------|--------|--------|------------|-------|
| 4999      |           | 19999  | 49999  | 99999  | Above      | Town  |
| 1         | 2         | 1      | 0      | 0      | 0          | 4     |

Number of Towns by Population Size - 2011