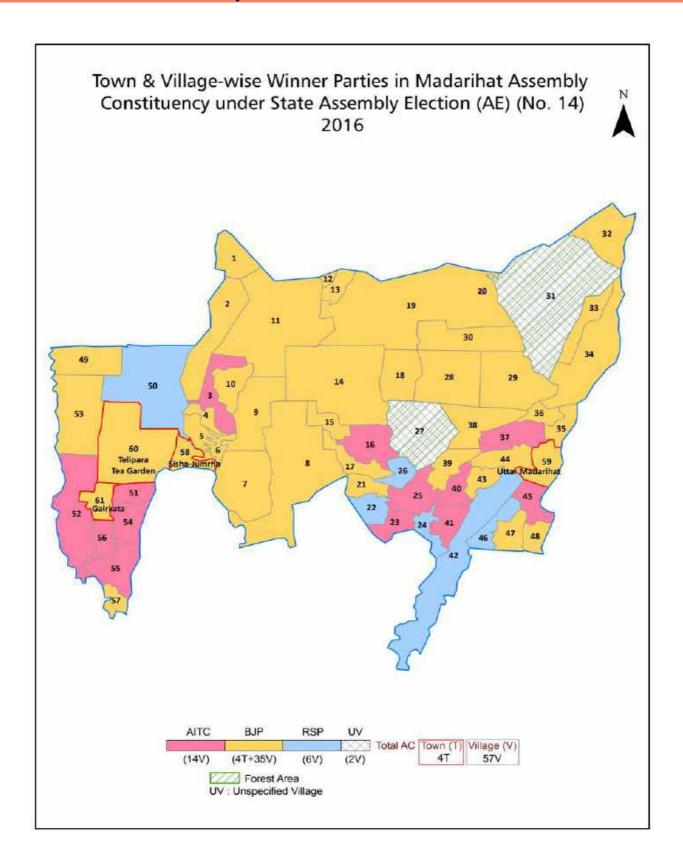

#### **Polling Station Level Election Results**

Polling Station-wise Votes Secured by Overall Top Five Parties in Madarihat Assembly in Assembly Election (AE) under Alipurduars Parliamentary Constituency in West Bengal (2016)