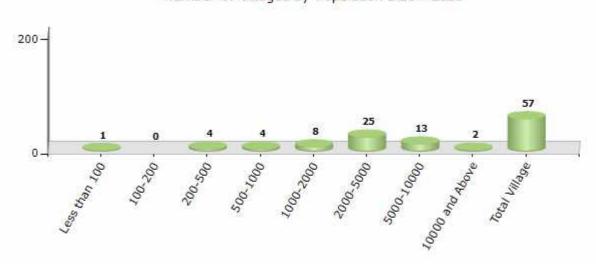

#### Number of Villages by Population Size - 2011

| Less<br>than<br>100 | 100-<br>200 | 200-<br>500 | 500-<br>1000 | 1000-<br>2000 | 2000-<br>5000 | 5000-<br>10000 | 10000<br>and<br>Above | Total<br>Village |
|---------------------|-------------|-------------|--------------|---------------|---------------|----------------|-----------------------|------------------|
| 1                   | 0           | 4           | 4            | 8             | 25            | 13             | 2                     | 57               |

Number of Villages by Population Size - 2011