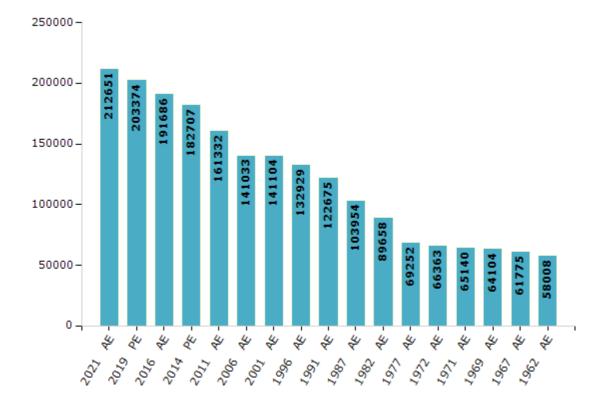

#### **Electors by Male & Female**

| Year    | Male   | Female | Others | Total  | Year    | Male  |  |
|---------|--------|--------|--------|--------|---------|-------|--|
| 2021 AE | 105263 | 107378 | 10     | 212651 | 1991 AE | 64648 |  |
| 2019 PE | 101448 | 101921 | 5      | 203374 | 1987 AE | 55223 |  |
| 2016 AE | 96251  | 95431  | 4      | 191686 | 1982 AE | 47691 |  |
| 2014 PE | 92660  | 90043  | 4      | 182707 | 1977 AE | 38060 |  |
| 2011 AE | 82272  | 79060  | 0      | 161332 | 1972 AE | 37930 |  |
| 2009 PE | -      | -      | -      | -      | 1971 AE | 35821 |  |
| 2006 AE | 73276  | 67757  | -      | 141033 | 1969 AE | 35257 |  |
| 2004 PE | -      | -      | -      | -      | 1967 AE | -     |  |
| 2001 AE | 73248  | 67856  | -      | 141104 | 1962 AE | -     |  |
| 1999 PE | -      | -      | -      | -      | 1957 AE | -     |  |
| 1996 AE | 68868  | 64061  | -      | 132929 | 1952 AE | -     |  |

| Year    | Male  | Female | Others | Total  |
|---------|-------|--------|--------|--------|
| 1991 AE | 64648 | 58027  | -      | 122675 |
| 1987 AE | 55223 | 48731  | -      | 103954 |
| 1982 AE | 47691 | 41967  | -      | 89658  |
| 1977 AE | 38060 | 31192  | -      | 69252  |
| 1972 AE | 37930 | 28433  | -      | 66363  |
| 1971 AE | 35821 | 29319  | -      | 65140  |
| 1969 AE | 35257 | 28847  | -      | 64104  |
| 1967 AE | -     | -      | -      | 61775  |
| 1962 AE | -     | -      | -      | 58008  |
| 1957 AE | -     | -      | -      | -      |
| 1952 AE | _     | -      | -      | _      |

#### Number of Electors

Note: AE: Assembly Election, PE: Assembly Segment of Parliamentary Election