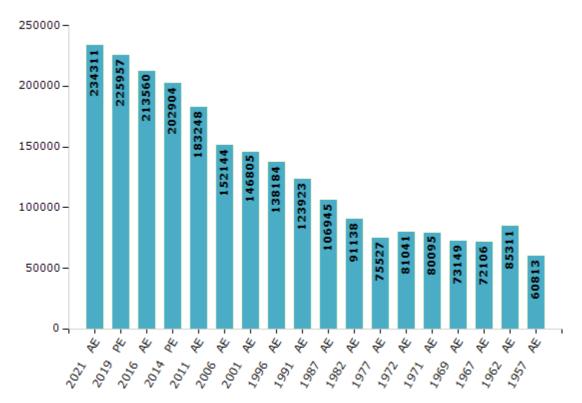

#### **Electors by Male & Female**

| Year    | Male   | Female | Others | Total  | Year    | Male  | Female | Others | Total  |
|---------|--------|--------|--------|--------|---------|-------|--------|--------|--------|
| 2021 AE | 121859 | 112452 | 0      | 234311 | 1991 AE | 63903 | 60020  | -      | 123923 |
| 2019 PE | 117567 | 108390 | 0      | 225957 | 1987 AE | 58454 | 48491  | -      | 106945 |
| 2016 AE | 111130 | 102430 | 0      | 213560 | 1982 AE | 45834 | 45304  | -      | 91138  |
| 2014 PE | 106507 | 96397  | 0      | 202904 | 1977 AE | 39202 | 36325  | -      | 75527  |
| 2011 AE | 96772  | 86476  | 0      | 183248 | 1972 AE | 41972 | 39069  | -      | 81041  |
| 2009 PE | -      | -      | -      | -      | 1971 AE | 43408 | 36687  | -      | 80095  |
| 2006 AE | 79197  | 72947  | -      | 152144 | 1969 AE | 37288 | 35861  | -      | 73149  |
| 2004 PE | -      | -      | -      | -      | 1967 AE | -     | -      | -      | 72106  |
| 2001 AE | 75494  | 71311  | -      | 146805 | 1962 AE | -     | -      | -      | 85311  |
| 1999 PE | -      | -      | -      | -      | 1957 AE | -     | -      | -      | 60813  |
| 1996 AE | 71277  | 66907  | -      | 138184 | 1952 AE | -     | -      | -      | -      |

Number of Electors

#### Note : AE : Assembly Election, PE : Assembly Segment of Parliamentary Election