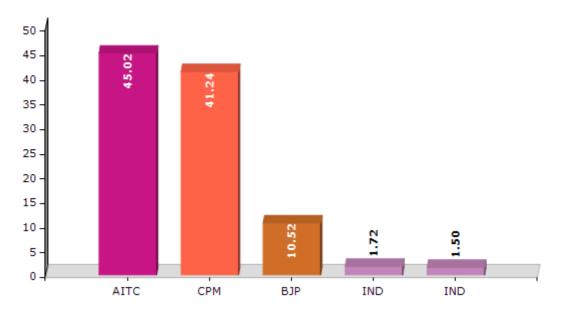

#### Summary Result of Assembly Election - 2011

| Candidate Name     | Party | Votes | Votes % |
|--------------------|-------|-------|---------|
| Arghya Roy Pradhan | AITC  | 73721 | 45.02   |
| Dhananjoy Rava     | СРМ   | 67539 | 41.24   |
| Bimal Kumar Sarkar | ВЈР   | 17220 | 10.52   |
| Siben Barman       | IND   | 2817  | 1.72    |
| Ganesh Dakua       | IND   | 2463  | 1.5     |

Votes Percentage of Top Parties - 2011