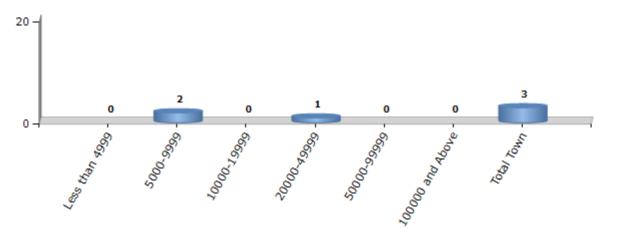

#### Number of Towns by Population Size - 2011

| Less than | 5000-9999 | 10000- | 20000- | 50000- | 100000 and | Total |
|-----------|-----------|--------|--------|--------|------------|-------|
| 4999      |           | 19999  | 49999  | 99999  | Above      | Town  |
| 0         | 2         | 0      | 1      | 0      | 0          | 3     |

Number of Towns by Population Size - 2011

indiastatelections