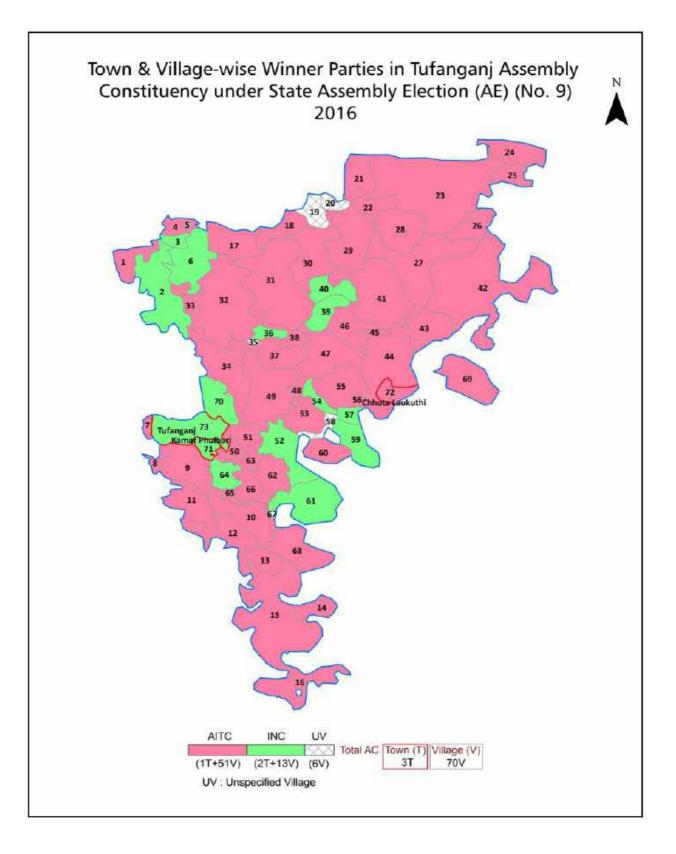

| 165-166  |
| 11  | Disclaimer                                                                                                                                                                                                                                                                                                                                                                                                                                                                | 167      |

## **Location & Political Map**





## **Administrative Setup**

#### List of Village Panchayat & Intermediate Panchayat (Block) Name - 2011

| Village Name              | Village Panchayat Name | Intermediate Panchayat<br>Name |
|---------------------------|------------------------|--------------------------------|
| Andaran Phulbari (P)      | Andaran-Fulbari-I      | Tufanganj - I                  |
| Atia Mochar               | Mahiskhuchi-II         | Tufanganj - II                 |
| Atra                      | Mahiskuchi-I           | Tufanganj - II                 |
| Bajrapur                  | Salbari-II             | Tufanganj - II                 |
| Bakla                     | Mahiskhuchi-II         | Tufanganj - II                 |
| Bala Kuthi                | Bhanukumari-II         | Tufanganj - II