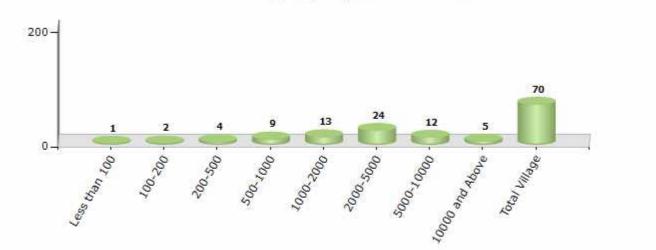

#### Number of Villages by Population Size - 2011

| Less<br>than<br>100 | 100-<br>200 | 200-<br>500 | 500-<br>1000 | 1000-<br>2000 | 2000-<br>5000 | 5000-<br>10000 | 10000<br>and<br>Above | Total<br>Village |  |
|---------------------|-------------|-------------|--------------|---------------|---------------|----------------|-----------------------|------------------|--|
| 1                   | 2           | 4           | 9            | 13            | 24            | 12             | 5                     | 70               |  |

Number of Villages by Population Size - 2011