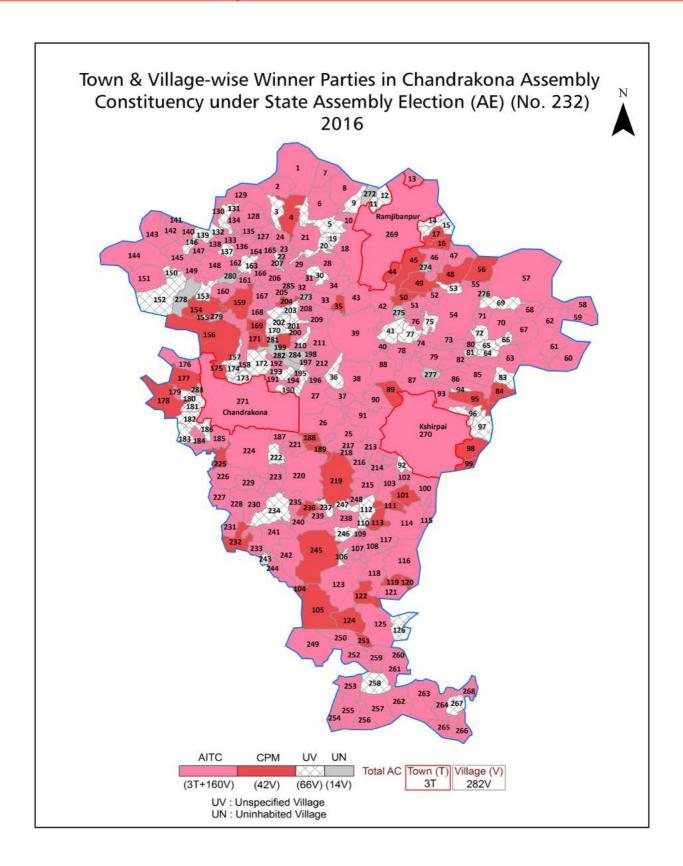

#### **Polling Station Level Election Results**

Polling Station-wise Votes Secured by Overall Top Five Parties in Chandrakona Assembly in Assembly Election (AE) under Arambagh Parliamentary Constituency in West Bengal (2016)