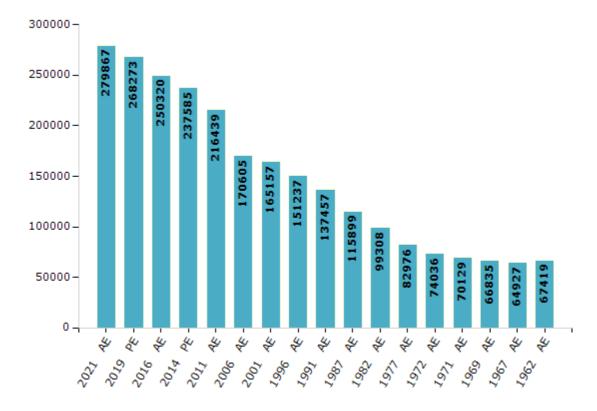

#### **Electors by Male & Female**

| Year    | Male   | Female | Others | Total  | Year    | Male  | Female | Others | Total  |
|---------|--------|--------|--------|--------|---------|-------|--------|--------|--------|
| 2021 AE | 143152 | 136714 | 1      | 279867 | 1991 AE | 69964 | 67493  | -      | 137457 |
| 2019 PE | 137792 | 130477 | 4      | 268273 | 1987 AE | 58062 | 57837  | -      | 115899 |
| 2016 AE | 129421 | 120898 | 1      | 250320 | 1982 AE | 49856 | 49452  | -      | 99308  |
| 2014 PE | 123751 | 113834 | 0      | 237585 | 1977 AE | 41280 | 41696  | -      | 82976  |
| 2011 AE | 113065 | 103374 | 0      | 216439 | 1972 AE | 41082 | 32954  | -      | 74036  |
| 2009 PE | -      | -      | -      | -      | 1971 AE | 38575 | 31554  | -      | 70129  |
| 2006 AE | 87768  | 82837  | -      | 170605 | 1969 AE | 33376 | 33459  | -      | 66835  |
| 2004 PE | -      | -      | -      | -      | 1967 AE | -     | -      | -      | 64927  |
| 2001 AE | 83204  | 81953  | -      | 165157 | 1962 AE | -     | -      | -      | 67419  |
| 1999 PE | -      | -      | -      | -      | 1957 AE | -     | -      | -      | -      |
| 1996 AE | 77672  | 73565  | -      | 151237 | 1952 AE | -     | -      | -      | -      |

#### Number of Electors

Note: AE: Assembly Election, PE: Assembly Segment of Parliamentary Election