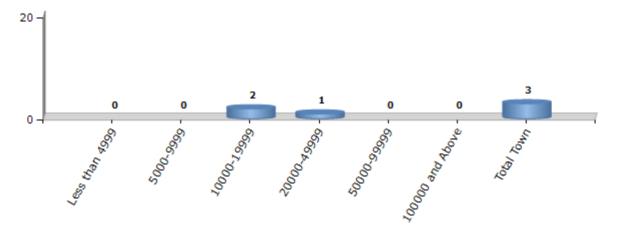

#### **Number of Towns by Population Size - 2011**

| Less than | 5000-9999 | 10000- | 20000- | 50000- | 100000 and | Total |
|-----------|-----------|--------|--------|--------|------------|-------|
| 4999      |           | 19999  | 49999  | 99999  | Above      | Town  |
| 0         | 0         | 2      | 1      | 0      | 0          | 3     |

Number of Towns by Population Size - 2011