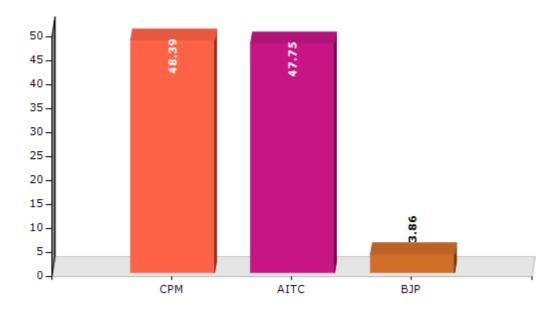

#### **Summary Result of Assembly Election - 2011**

| Candidate Name | Party | Votes | Votes % |
|----------------|-------|-------|---------|
| Chhaya Dolai   | СРМ   | 97280 | 48.39   |
| Sibaram Das    | AITC  | 95984 | 47.75   |
| Bapi Dera      | ВЈР   | 7753  | 3.86    |

#### Votes Percentage of Top Parties - 2011