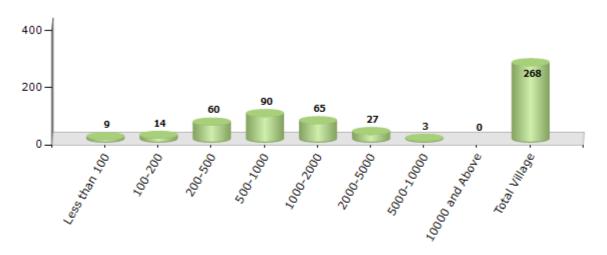

#### Number of Villages by Population Size - 2011

| Less<br>than<br>100 | 100-<br>200 | 200-<br>500 | 500-<br>1000 | 1000-<br>2000 | 2000-<br>5000 | 5000-<br>10000 | 10000<br>and<br>Above | Total<br>Village |
|---------------------|-------------|-------------|--------------|---------------|---------------|----------------|-----------------------|------------------|
| 9                   | 14          | 60          | 90           | 65            | 27            | 3              | 0                     | 268              |

Number of Villages by Population Size - 2011