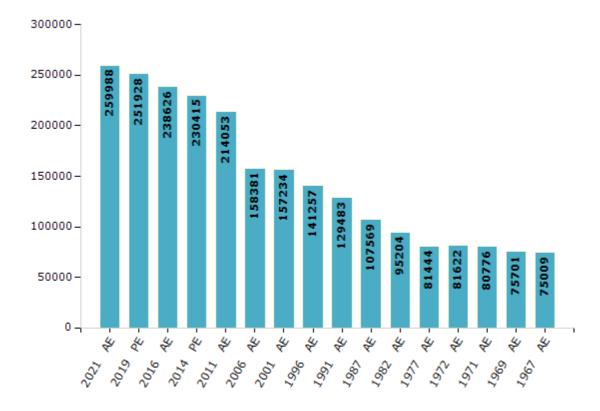

#### **Electors by Male & Female**

| Year    | Male   | Female | Others | Total  | Year    | Male  | Female | Others | Total  |
|---------|--------|--------|--------|--------|---------|-------|--------|--------|--------|
| 2021 AE | 133058 | 126928 | 2      | 259988 | 1991 AE | 67537 | 61946  | -      | 129483 |
| 2019 PE | 129726 | 122201 | 1      | 251928 | 1987 AE | 55154 | 52415  | -      | 107569 |
| 2016 AE | 124043 | 114583 | 0      | 238626 | 1982 AE | 49019 | 46185  | -      | 95204  |
| 2014 PE | 120726 | 109689 | 0      | 230415 | 1977 AE | 41898 | 39546  | -      | 81444  |
| 2011 AE | 111566 | 102487 | 0      | 214053 | 1972 AE | 41510 | 40112  | -      | 81622  |
| 2009 PE | -      | -      | -      | -      | 1971 AE | 40815 | 39961  | -      | 80776  |
| 2006 AE | 81610  | 76771  | -      | 158381 | 1969 AE | 39271 | 36430  | -      | 75701  |
| 2004 PE | -      | -      | -      | -      | 1967 AE | -     | -      | -      | 75009  |
| 2001 AE | 80091  | 77143  | -      | 157234 | 1962 AE | -     | -      | -      | -      |
| 1999 PE | -      | -      | -      | -      | 1957 AE | -     | -      | -      | -      |
| 1996 AE | 73507  | 67750  | -      | 141257 | 1952 AE | -     | -      | -      | -      |

#### Number of Electors

Note: AE: Assembly Election, PE: Assembly Segment of Parliamentary Election