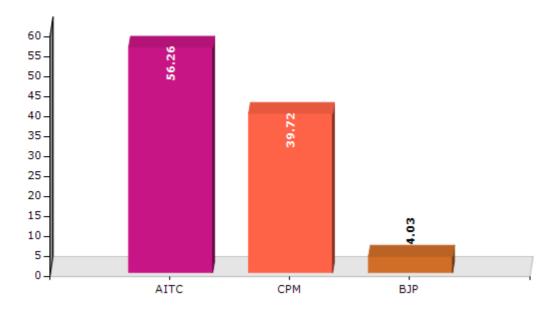

#### **Summary Result of Assembly Election - 2011**

| <b>Candidate Name</b> | Party | Votes  | Votes % |
|-----------------------|-------|--------|---------|
| Parvez Rahman         | AITC  | 107794 | 56.26   |
| Saumendranath Bera    | СРМ   | 76104  | 39.72   |
| Sukumar Dhara         | ВЈР   | 7718   | 4.03    |

#### Votes Percentage of Top Parties - 2011