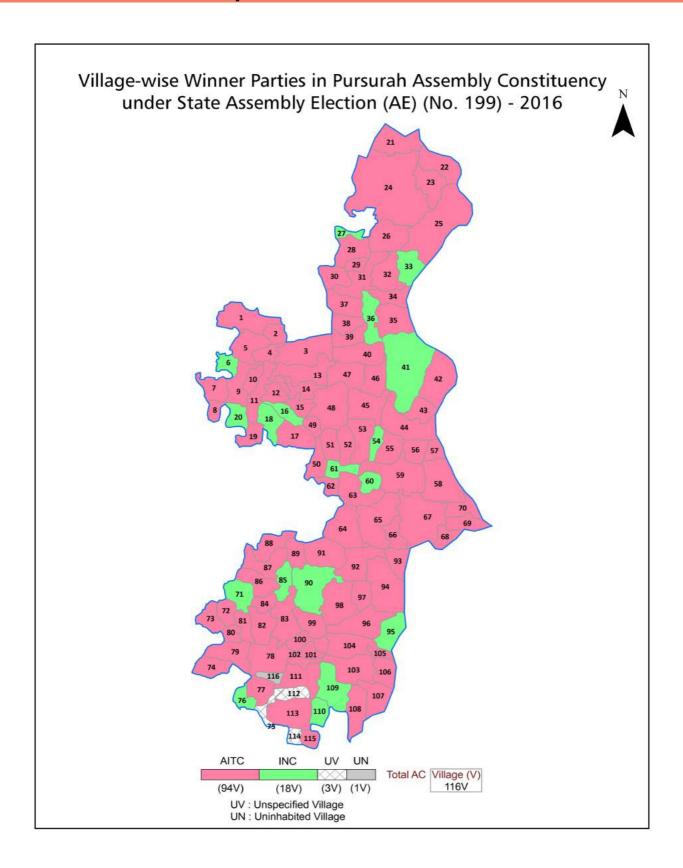

| 179-180  |
| 11  | Disclaimer                                                                                                                                                                                                                                                                                                                                                                                                                                              | 181      |

### **Location & Political Map**



#### **Administrative Setup**

#### List of Village Panchayat & Intermediate Panchayat (Block) Name - 2011

| Village Name                | Village Panchayat Name | Intermediate Panchayat<br>Name |
|-----------------------------|------------------------|--------------------------------|
| Akri Fatepur                | Chiladangi             | Pursura                        |
| Alati                       | Dihibadpur             | Pursura                        |
| Amarpur                     | Rammohan-I             | Khanakul - I                   |
| Amgaon                      | Harinkhola-I           | Arambag                        |
| Arunbera                    | Harinkhola-I           | Arambag                        |
| Arunda                      | Arunda                 | Kha