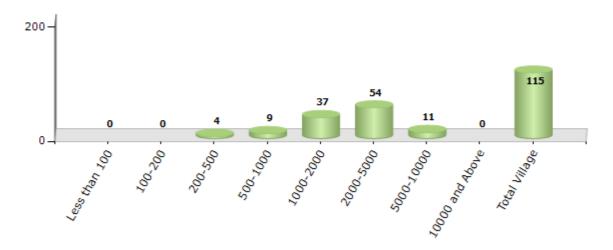

#### Number of Villages by Population Size - 2011

| Less<br>than<br>100 | 100-<br>200 | 200-<br>500 | 500-<br>1000 | 1000-<br>2000 | 2000-<br>5000 | 5000-<br>10000 | 10000<br>and<br>Above | Total<br>Village |
|---------------------|-------------|-------------|--------------|---------------|---------------|----------------|-----------------------|------------------|
| 0                   | 0           | 4           | 9            | 37            | 54            | 11             | 0                     | 115              |

Number of Villages by Population Size - 2011