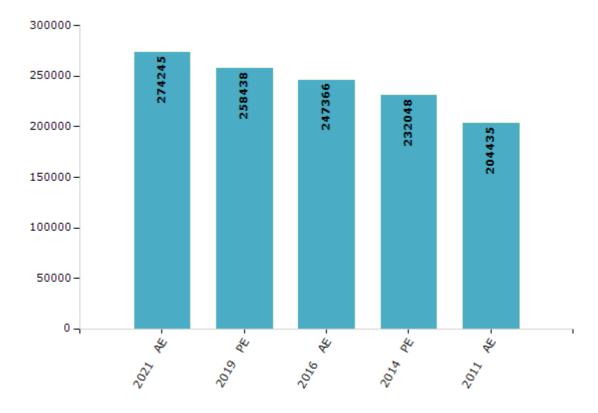

#### **Electors by Male & Female**

| Year    | Male   | Female | Others | Total  | Year    | Male | Female | Others | Total |
|---------|--------|--------|--------|--------|---------|------|--------|--------|-------|
| 2021 AE | 141542 | 132694 | 9      | 274245 | 1991 AE | -    | -      | -      | -     |
| 2019 PE | 135317 | 123110 | 11     | 258438 | 1987 AE | -    | -      | -      | -     |
| 2016 AE | 131593 | 115770 | 3      | 247366 | 1982 AE | -    | -      | -      | -     |
| 2014 PE | 125778 | 106269 | 1      | 232048 | 1977 AE | -    | -      | -      | -     |
| 2011 AE | 113260 | 91175  | 0      | 204435 | 1972 AE | -    | -      | -      | -     |
| 2009 PE | -      | -      | -      | -      | 1971 AE | -    | -      | -      | -     |
| 2006 AE | -      | -      | -      | -      | 1969 AE | -    | -      | -      | -     |
| 2004 PE | -      | -      | -      | -      | 1967 AE | -    | -      | -      | -     |
| 2001 AE | -      | -      | -      | -      | 1962 AE | -    | -      | -      | -     |
| 1999 PE | -      | -      | -      | -      | 1957 AE | -    | -      | -      | -     |
| 1996 AE | -      | -      | -      | -      | 1952 AE | -    | -      | -      | -     |

#### Number of Electors

Note: AE: Assembly Election, PE: Assembly Segment of Parliamentary Election