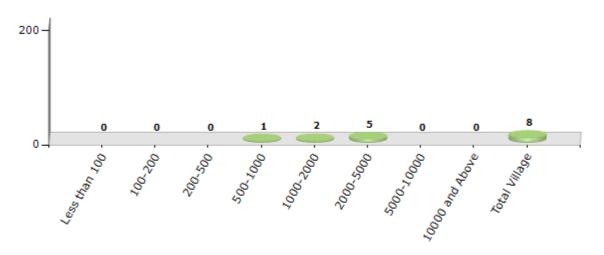

#### Number of Villages by Population Size - 2011

| Less<br>than<br>100 | 100-<br>200 | 200-<br>500 | 500-<br>1000 | 1000-<br>2000 | 2000-<br>5000 | 5000-<br>10000 | 10000<br>and<br>Above | Total<br>Village |
|---------------------|-------------|-------------|--------------|---------------|---------------|----------------|-----------------------|------------------|
| 0                   | 0           | 0           | 1            | 2             | 5             | 0              | 0                     | 8                |

Number of Villages by Population Size - 2011