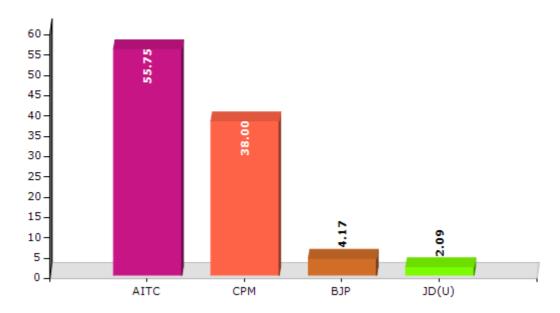

#### **Summary Result of Assembly Election - 2011**

| Candidate Name        | Party | Votes | Votes % |
|-----------------------|-------|-------|---------|
| Tapas Banerjee        | AITC  | 89645 | 55.75   |
| Ashok Kumar Mukherjee | СРМ   | 61104 | 38      |
| Pawan Kumar Singh     | ВЈР   | 6706  | 4.17    |
| Niraj Lal Yadav       | JD(U) | 3356  | 2.09    |

#### Votes Percentage of Top Parties - 2011