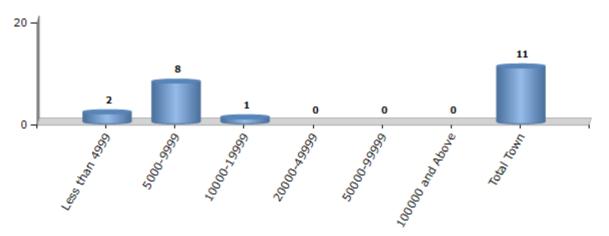

#### **Number of Towns by Population Size - 2011**

| Less than | 5000-9999 | 10000- | 20000- | 50000- | 100000 and | Total |
|-----------|-----------|--------|--------|--------|------------|-------|
| 4999      |           | 19999  | 49999  | 99999  | Above      | Town  |
| 2         | 8         | 1      | 0      | 0      | 0          | 11    |

Number of Towns by Population Size - 2011