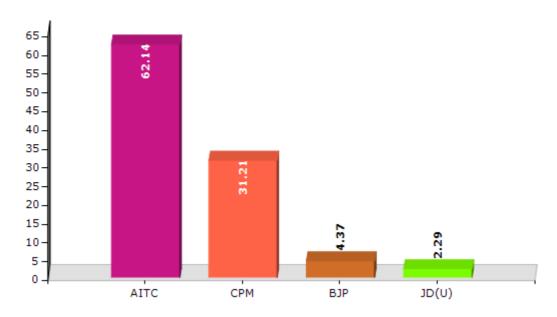

#### **Summary Result of Assembly Election - 2011**

| Candidate Name      | Party | Votes | Votes % |
|---------------------|-------|-------|---------|
| Ghatak Moloy        | AITC  | 96011 | 62.14   |
| Ranu Roychowdhury   | СРМ   | 48218 | 31.21   |
| Madan Mohan Choubey | ВЈР   | 6750  | 4.37    |
| Bijoy Prasad Singh  | JD(U) | 3536  | 2.29    |

#### Votes Percentage of Top Parties - 2011