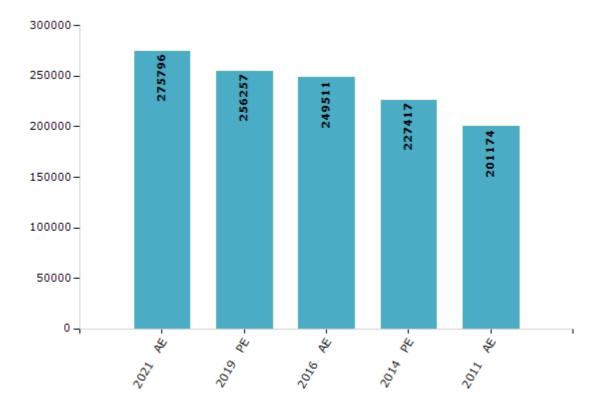

#### **Electors by Male & Female**

| Year    | Male   | Female | Others | Total  | Year    | Male | Female | Others | Total |
|---------|--------|--------|--------|--------|---------|------|--------|--------|-------|
| 2021 AE | 139900 | 135881 | 15     | 275796 | 1991 AE | -    | -      | -      | -     |
| 2019 PE | 131590 | 124649 | 18     | 256257 | 1987 AE | -    | -      | -      | -     |
| 2016 AE | 129643 | 119858 | 10     | 249511 | 1982 AE | -    | -      | -      | -     |
| 2014 PE | 120343 | 107062 | 12     | 227417 | 1977 AE | -    | -      | -      | -     |
| 2011 AE | 109042 | 92132  | 0      | 201174 | 1972 AE | -    | -      | -      | -     |
| 2009 PE | -      | -      | -      | -      | 1971 AE | -    | -      | -      | -     |
| 2006 AE | -      | -      | -      | -      | 1969 AE | -    | -      | -      | -     |
| 2004 PE | -      | -      | -      | -      | 1967 AE | -    | -      | -      | -     |
| 2001 AE | -      | -      | -      | -      | 1962 AE | -    | -      | -      | -     |
| 1999 PE | -      | -      | -      | -      | 1957 AE | -    | -      | -      | -     |
| 1996 AE | -      | -      | -      | -      | 1952 AE | -    | -      | -      | -     |

#### Number of Electors

Note: AE: Assembly Election, PE: Assembly Segment of Parliamentary Election