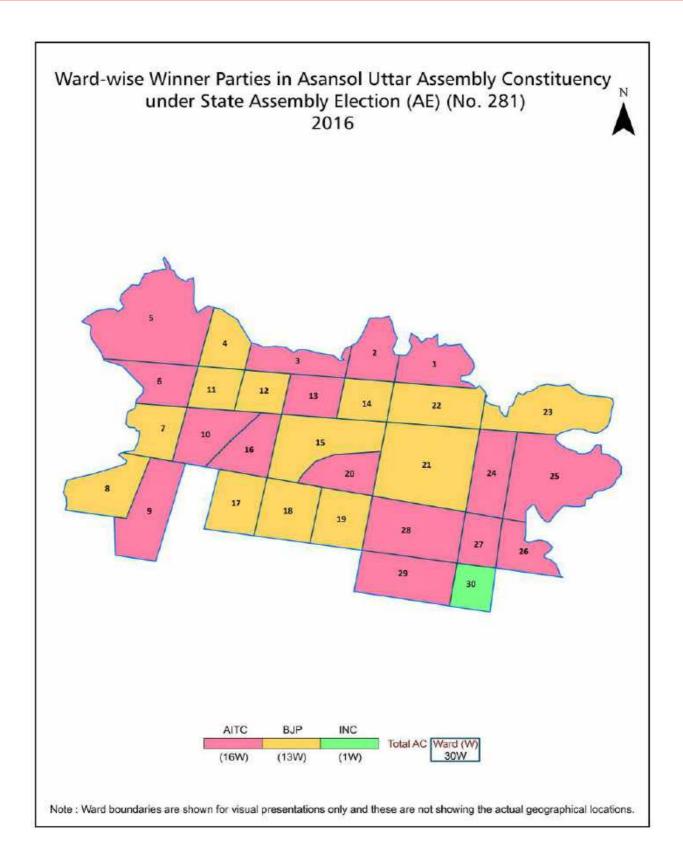

| 135      |
| 9   | Abbreviation & Sources                                                                                                                                                                                                                                                                                           | 137-138  |
| 10  | Disclaimer                                                                                                                                                                                                                                                                                                       | 139      |

#### **Location & Political Map**



#### **Electoral Features**

#### **Electors by Male & Female**

| Year    | Male   | Female | Others | Total  | Year    | Male | Female | Others | Total |
|---------|--------|--------|--------|--------|---------|------|--------|--------|-------|
| 2021 AE | 139900 | 135881 | 15     | 275796 | 1991 AE | -    | -      | -      | -     |
| 2019 PE | 131590 | 124649 | 18     | 256257 | 1987 AE | -    | -      | -      | -     |
| 2016 AE | 129643 | 119858 | 10     | 249511 | 1982 AE | -    | -      | -      | -     |
| 2014 PE | 120343 | 107062 | 12     | 227417 | 1977 AE | -    | -      | -      | -     |
| 2011 AE | 109042 | 92132  | 0      | 201174 | 1972 AE | -    | -      | -      | -     |
| 2009 PE | -      | -      | -      | -      | 1971 AE | -    | -      | -      | -     |
| 200