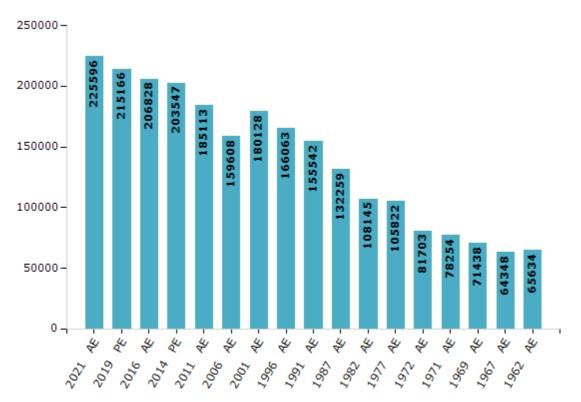

#### **Electors by Male & Female**

| Year    | Male   | Female | Others | Total  | Year    | Male  | Female | Others | Total  |
|---------|--------|--------|--------|--------|---------|-------|--------|--------|--------|
| 2021 AE | 114675 | 110917 | 4      | 225596 | 1991 AE | 85403 | 70139  | -      | 155542 |
| 2019 PE | 110399 | 104764 | 3      | 215166 | 1987 AE | 71957 | 60302  | -      | 132259 |
| 2016 AE | 107560 | 99267  | 1      | 206828 | 1982 AE | 59276 | 48869  | -      | 108145 |
| 2014 PE | 106611 | 96936  | 0      | 203547 | 1977 AE | 62064 | 43758  | -      | 105822 |
| 2011 AE | 98373  | 86740  | 0      | 185113 | 1972 AE | 54937 | 26766  | -      | 81703  |
| 2009 PE | -      | -      | -      | -      | 1971 AE | 52637 | 25617  | -      | 78254  |
| 2006 AE | 86191  | 73417  | -      | 159608 | 1969 AE | 44557 | 26881  | -      | 71438  |
| 2004 PE | -      | -      | -      | -      | 1967 AE | -     | -      | -      | 64348  |
| 2001 AE | 96701  | 83427  | -      | 180128 | 1962 AE | -     | -      | -      | 65634  |
| 1999 PE | -      | -      | -      | -      | 1957 AE | -     | -      | -      | -      |
| 1996 AE | 89765  | 76298  | -      | 166063 | 1952 AE | -     | -      | -      | -      |

Note : AE : Assembly Election, PE : Assembly Segment of Parliamentary Election