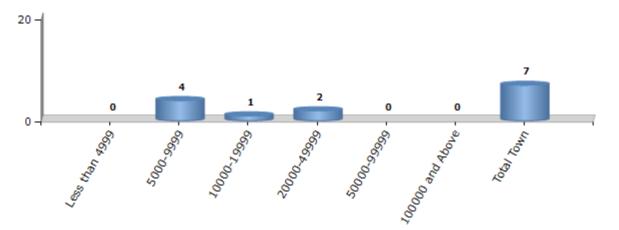

#### Number of Towns by Population Size - 2011

| Less<br>499 | <br>5000-9999 | 10000-<br>19999 | 20000-<br>49999 | 50000-<br>99999 | 100000 and<br>Above | Total<br>Town |
|-------------|---------------|-----------------|-----------------|-----------------|---------------------|---------------|
| 0           | 4             | 1               | 2               | 0               | 0                   | 7             |

Number of Towns by Population Size - 2011