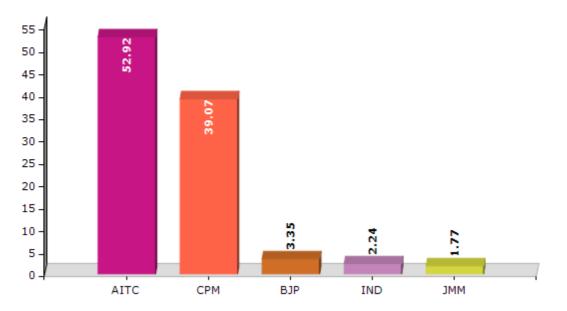

#### Summary Result of Assembly Election - 2011

| Candidate Name       | Party | Votes | Votes % |
|----------------------|-------|-------|---------|
| Bidhan Upadhyay      | AITC  | 78628 | 52.92   |
| Abhas Raychaudhuri   | СРМ   | 58051 | 39.07   |
| Biswanath Roy        | ВЈР   | 4980  | 3.35    |
| Dinesh Karmakar      | IND   | 3332  | 2.24    |
| Amal Mondal          | MML   | 2623  | 1.77    |
| Abhishek Kumar Singh | JD(U) | 964   | 0.65    |

#### Votes Percentage of Top Parties - 2011