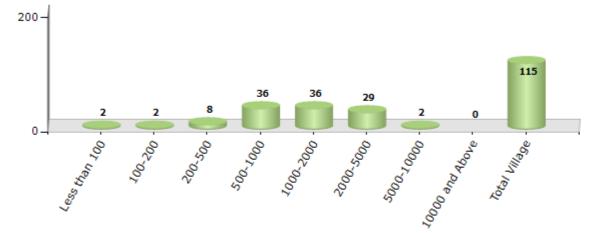

#### Number of Villages by Population Size - 2011

| Less<br>than<br>100 | 100-<br>200 | 200-<br>500 | 500-<br>1000 | 1000-<br>2000 | 2000-<br>5000 | 5000-<br>10000 | 10000<br>and<br>Above | Total<br>Village |
|---------------------|-------------|-------------|--------------|---------------|---------------|----------------|-----------------------|------------------|
| 2                   | 2           | 8           | 36           | 36            | 29            | 2              | 0                     | 115              |

Number of Villages by Population Size - 2011