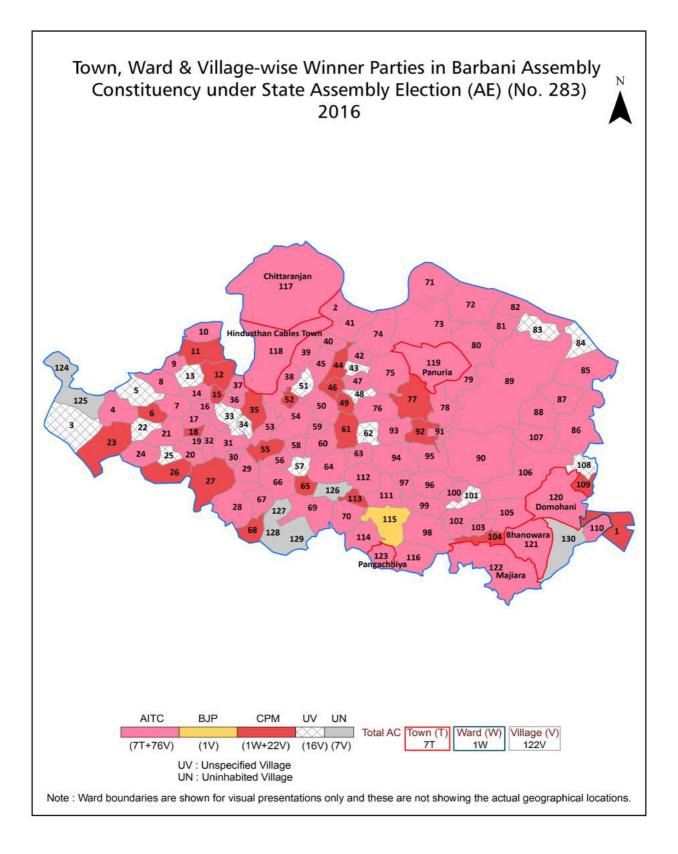

| 172      |  |  |  |  |  |
|     |                                                                                                                                                                                                                                                                                                                                                                                                                                                                           | —        |  |  |  |  |  |

#### **Location & Political Map**





#### **Administrative Setup**

#### List of Village Panchayat & Intermediate Panchayat (Block) Name - 2011

| Village Name | Village Panchayat Name | Intermediate Panchayat<br>Name |
|--------------|------------------------|--------------------------------|
| Achhra       | Achhra                 | Salanpur                       |
| Aliganja     | Panuria                | Barabani                       |
| Alipur       | Itapara                | Barabani                       |
| Alkusha      | Kulberiabolkunda       | Salanpur                       |
| Alladi       | Alladi                 | Salanpur                       |
| Amdiha       | Itapara                | Barabani                       |
| Amjharia     | Rupnarayanpur          | Salanpur                       |
| Amlala