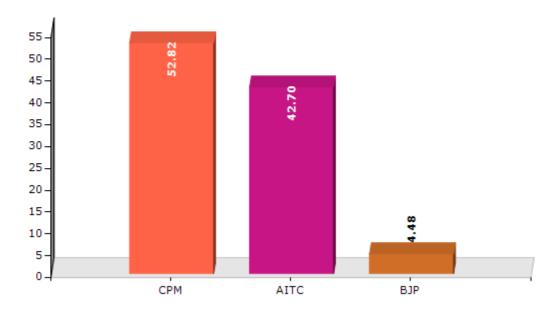

#### **Summary Result of Assembly Election - 2011**

| Candidate Name           | Party | Votes | Votes % |
|--------------------------|-------|-------|---------|
| Jahanara Khan            | СРМ   | 72411 | 52.82   |
| Prabhat Kumar Chatterjee | AITC  | 58538 | 42.7    |
| Pramod Pathak            | ВЈР   | 6146  | 4.48    |

#### Votes Percentage of Top Parties - 2011