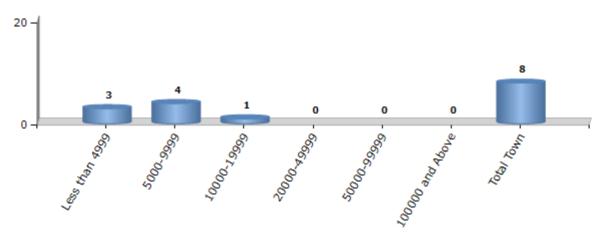

#### **Number of Towns by Population Size - 2011**

| Less than | 5000-9999 | 10000- | 20000- | 50000- | 100000 and | Total |
|-----------|-----------|--------|--------|--------|------------|-------|
| 4999      |           | 19999  | 49999  | 99999  | Above      | Town  |
| 3         | 4         | 1      | 0      | 0      | 0          | 8     |

Number of Towns by Population Size - 2011