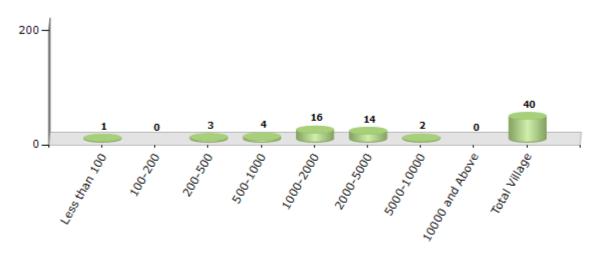

#### Number of Villages by Population Size - 2011

| ti | ess<br>han<br>100 | 100-<br>200 | 200-<br>500 | 500-<br>1000 | 1000-<br>2000 | 2000-<br>5000 | 5000-<br>10000 | 10000<br>and<br>Above | Total<br>Village |
|----|-------------------|-------------|-------------|--------------|---------------|---------------|----------------|-----------------------|------------------|
|    | 1                 | 0           | 3           | 4            | 16            | 14            | 2              | 0                     | 40               |

Number of Villages by Population Size - 2011