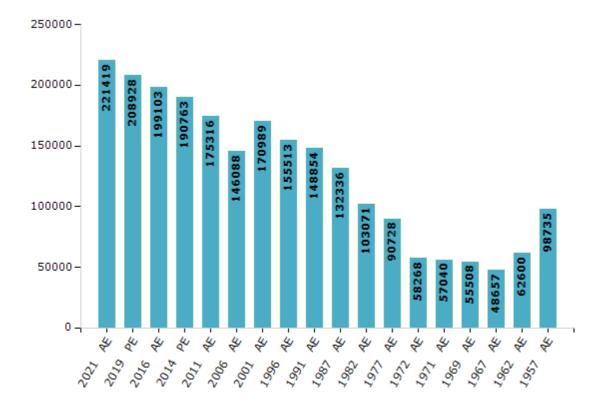

#### **Electors by Male & Female**

| Year    | Male   | Female | Others | Total  | Year    | Male  |
|---------|--------|--------|--------|--------|---------|-------|
| 2021 AE | 115170 | 106246 | 3      | 221419 | 1991 AE | 82556 |
| 2019 PE | 110230 | 98695  | 3      | 208928 | 1987 AE | 73494 |
| 2016 AE | 106953 | 92150  | 0      | 199103 | 1982 AE | 58640 |
| 2014 PE | 104200 | 86563  | 0      | 190763 | 1977 AE | 56632 |
| 2011 AE | 96789  | 78527  | 0      | 175316 | 1972 AE | 38638 |
| 2009 PE | -      | -      | -      | -      | 1971 AE | 37819 |
| 2006 AE | 80029  | 66059  | -      | 146088 | 1969 AE | 36241 |
| 2004 PE | -      | -      | -      | -      | 1967 AE | -     |
| 2001 AE | 93366  | 77623  | -      | 170989 | 1962 AE | -     |
| 1999 PE | -      | -      | -      | -      | 1957 AE | -     |
| 1996 AE | 85266  | 70247  | -      | 155513 | 1952 AE | -     |

| Year    | Male  | Female | Others | Total  |
|---------|-------|--------|--------|--------|
| 1991 AE | 82556 | 66298  | -      | 148854 |
| 1987 AE | 73494 | 58842  | -      | 132336 |
| 1982 AE | 58640 | 44431  | -      | 103071 |
| 1977 AE | 56632 | 34096  | -      | 90728  |
| 1972 AE | 38638 | 19630  | -      | 58268  |
| 1971 AE | 37819 | 19221  | -      | 57040  |
| 1969 AE | 36241 | 19267  | -      | 55508  |
| 1967 AE | -     | -      | -      | 48657  |
| 1962 AE | -     | -      | -      | 62600  |
| 1957 AE | -     | -      | -      | 98735  |
| 1952 AF | _     | _      | _      | _      |

#### Number of Electors

Note: AE: Assembly Election, PE: Assembly Segment of Parliamentary Election