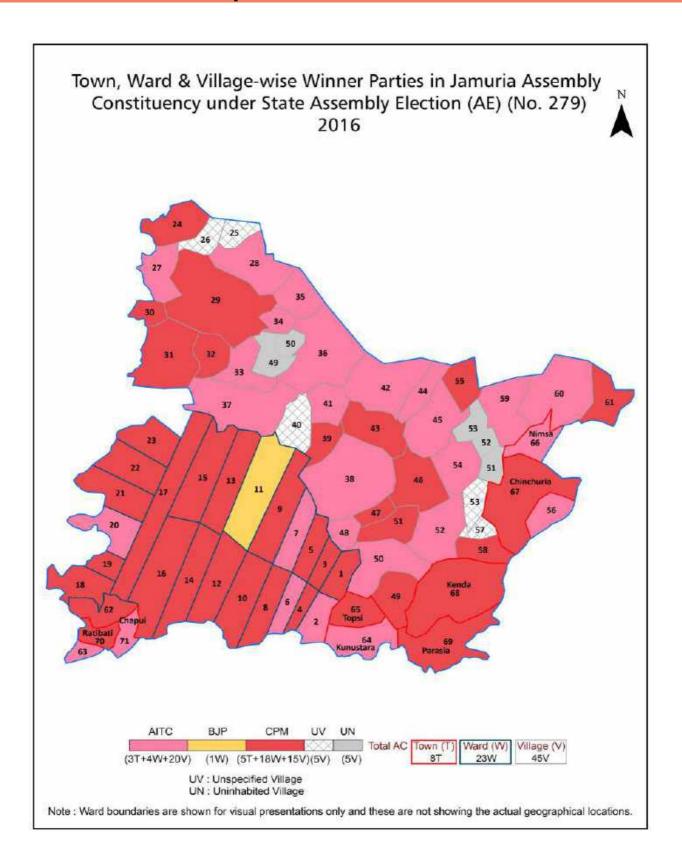

#### **Polling Station Level Election Results**

Polling Station-wise Votes Secured by Overall Top Five Parties in Jamuria Assembly in Assembly Election (AE) under Asansol Parliamentary Constituency in West Bengal (2016)