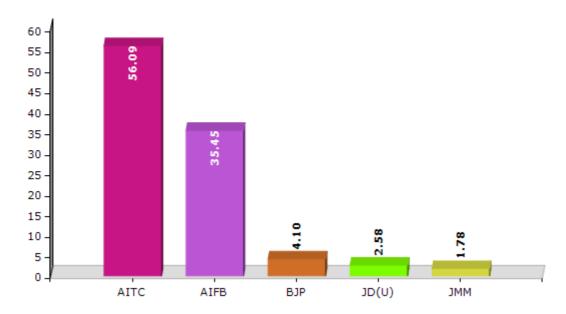

#### **Summary Result of Assembly Election - 2011**

| Candidate Name            | Party | Votes | Votes % |
|---------------------------|-------|-------|---------|
| Ujjal Chatterjee          | AITC  | 77610 | 56.09   |
| Acharya Maniklal          | AIFB  | 49044 | 35.45   |
| Vivekananda Bhattacharjee | ВЈР   | 5666  | 4.1     |
| Subhash Singh             | JD(U) | 3567  | 2.58    |
| Singrai Marandi           | ММС   | 2468  | 1.78    |

#### Votes Percentage of Top Parties - 2011