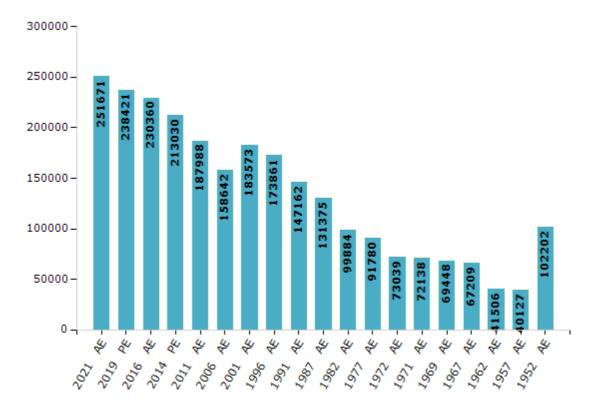

#### **Electors by Male & Female**

| Year    | Male   | Female | Others | Total  | Year    | Male  | Female | Others | Total  |
|---------|--------|--------|--------|--------|---------|-------|--------|--------|--------|
| 2021 AE | 130819 | 120841 | 11     | 251671 | 1991 AE | 82308 | 64854  | -      | 147162 |
| 2019 PE | 125635 | 112779 | 7      | 238421 | 1987 AE | 74607 | 56768  | -      | 131375 |
| 2016 AE | 123304 | 107050 | 6      | 230360 | 1982 AE | 57100 | 42784  | -      | 99884  |
| 2014 PE | 116981 | 96048  | 1      | 213030 | 1977 AE | 55137 | 36643  | -      | 91780  |
| 2011 AE | 105035 | 82953  | 0      | 187988 | 1972 AE | 48814 | 24225  | -      | 73039  |
| 2009 PE | -      | -      | -      | -      | 1971 AE | 48213 | 23925  | -      | 72138  |
| 2006 AE | 87841  | 70801  | -      | 158642 | 1969 AE | 45703 | 23745  | -      | 69448  |
| 2004 PE | -      | -      | -      | -      | 1967 AE | -     | -      | -      | 67209  |
| 2001 AE | 100721 | 82852  | -      | 183573 | 1962 AE | -     | -      | -      | 41506  |
| 1999 PE | -      | -      | -      | -      | 1957 AE | -     | -      | -      | 40127  |
| 1996 AE | 95312  | 78549  | -      | 173861 | 1952 AE | -     | -      | -      | 102202 |
|         |        |        |        |        |         |       |        |        |        |

#### Number of Electors

Note: AE: Assembly Election, PE: Assembly Segment of Parliamentary Election